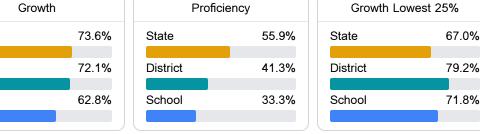

#### English

District

School

Measurements of student performance on the statewide English language arts (ELA) assessment.