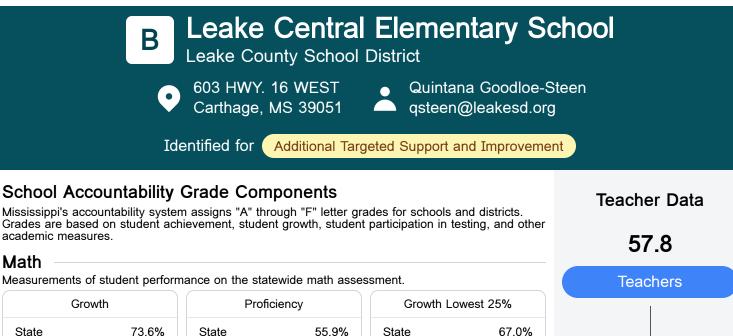

### Student Performance

The following information shows each level of student performance on statewide assessments.

Other Data

Chronic Absenteeism

\$11,299.35 Per-Pupil Expenditure