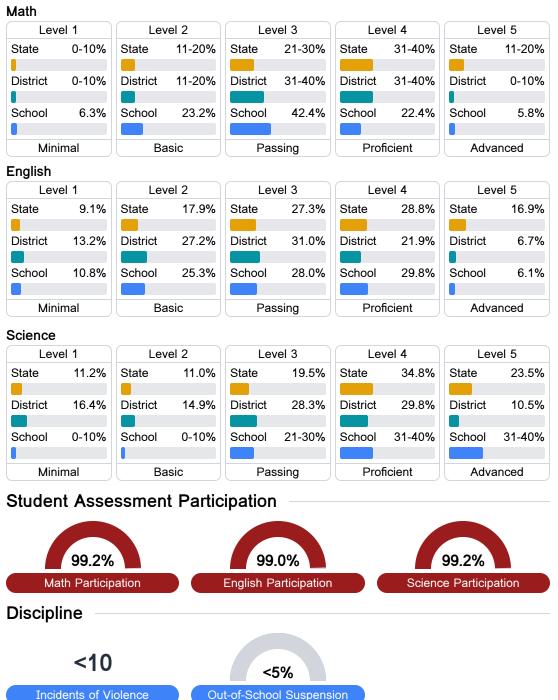

### Student Performance

The following information shows each level of student performance on statewide assessments.

Other Data

Chronic Absenteeism

\$11,299.35 Per-Pupil Expenditure