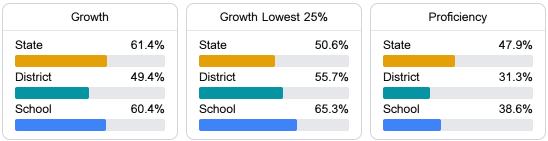

#### English

District

School

Measurements of student performance on the statewide English language arts (ELA) assessment.