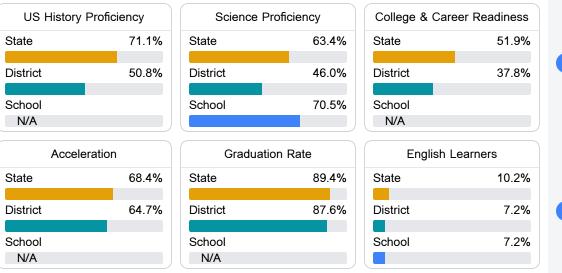

#### **Other Measures**

Other measurements of student performance that factor into the accountability grade.

To access user guide and see more detailed information, please visit https://msrc.mdek12.org. Last updated 04/07/2025.