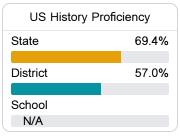

#### Student Performance

The following information shows each level of student performance on statewide assessments.