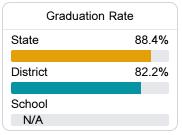

Goodloe-Steen qsteen@leakesd.org

Identified for

Additional Targeted Support and Improvement

### School Accountability Grade Components

Mississippi's accountability system assigns "A" through "F" letter grades for schools and districts. Grades are based on student achievement, student growth, student participation in testing, and other academic measures. COVID - 19 pandemic disruptions continue to be reflected in 2021 - 2022 accountability data, particularly growth data.

#### Math

Measurements of student performance on the statewide math assessment.







### **English**

Measurements of student performance on the statewide English language arts (ELA) assessment.







#### Other Measures

Other measurements of student performance that factor into the accountability grade.











| English Learners |       |
|------------------|-------|
| State            | 14.8% |
| District         | 12.9% |
| School           | 10.9% |
|                  |       |

#### **Teacher Data**

59.1







Experienced Teachers



Provisional Teachers



In-Field Teachers



## Leake Central Elementary School

#### **Detailed Assessment and Other Data**

#### Student Performance

The following information shows each level of student performance on statewide assessments.

#### Math



#### English



#### Science



#### Student Assessment Participation



#### Discipline







Chronic Absenteeism



\$9,018.73

Per-Pupil Expenditure