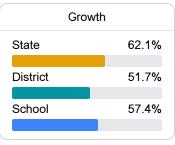

#### Student Performance

The following information shows each level of student performance on statewide assessments.