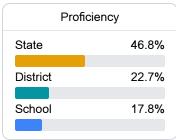

### **English**

Measurements of student performance on the statewide English language arts (ELA) assessment.