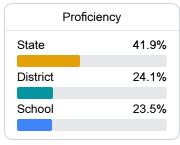

g.



# Leake Central Elementary School

Leake County School District



603 HWY. 16 WEST Carthage, MS 39051



Quintana Goodloe-Steen qsteen@leakesd.org

Identified for

Additional Targeted Support and Improvement

### School Accountability Grade Components

Mississippi's accountability system assigns "A" through "F" letter grades for schools and districts. Grades are based on student achievement, student growth, student participation in testing, and other academic measures. COVID - 19 pandemic disruptions continue to be reflected in 2021 - 2022 accountability data, particularly growth data.

#### Math

Measurements of student performance on the statewide math assessment.







### **English**

Measurements of student performance on the statewide English language arts (ELA) assessment.







#### Other Measures

Other measurements of student performance that factor into the accountability grade.











| English Learners |       |
|------------------|-------|
| State            | 14.8% |
| District         | 12.9% |
| School           | 10.9% |
|                  |       |

#### **Teacher Data**

59.1







Experienced Teachers



Provisional Teachers



In-Field Teachers



## Leake Central Elementary School

#### **Detailed Assessment and Other Data**

#### Student Performance

The following information shows each level of student performance on statewide assessments.

#### Math



#### English



#### Science



#### Student Assessment Participation



#### Discipline







Chronic Absenteeism



\$9,018.73

Per-Pupil Expenditure