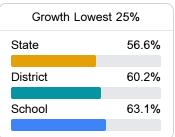

#### Student Performance

The following information shows each level of student performance on statewide assessments.