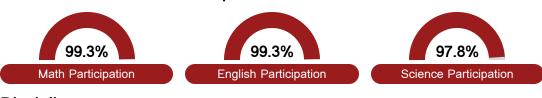

### **English**

Measurements of student performance on the statewide English language arts (ELA) assessment.







#### Other Measures

Other measurements of student performance that factor into the accountability grade.











| English Learners |       |
|------------------|-------|
| State            | 14.8% |
| District         | 12.9% |
| School           | 10.9% |
|                  |       |

#### **Teacher Data**

59.1







Experienced Teachers



Provisional Teachers



In-Field Teachers



## Leake Central Elementary School

#### **Detailed Assessment and Other Data**

#### Student Performance

The following information shows each level of student performance on statewide assessments.

#### Math



#### English



#### Science



#### Student Assessment Participation



#### Discipline







Chronic Absenteeism



\$9,018.73

Per-Pupil Expenditure