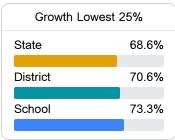

#### Math

Measurements of student performance on the statewide math assessment.