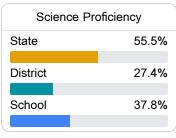

#### Student Performance

The following information shows each level of student performance on statewide assessments.

#### Science