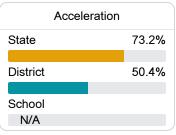

a Goodloe-Steen qsteen@leakesd.org

Identified for

Additional Targeted Support and Improvement

### School Accountability Grade Components

Mississippi's accountability system assigns "A" through "F" letter grades for schools and districts. Grades are based on student achievement, student growth, student participation in testing, and other academic measures. COVID - 19 pandemic disruptions continue to be reflected in 2021 - 2022 accountability data, particularly growth data.

#### Math

Measurements of student performance on the statewide math assessment.







### **English**

Measurements of student performance on the statewide English language arts (ELA) assessment.







#### Other Measures

Other measurements of student performance that factor into the accountability grade.











| English Learners |       |
|------------------|-------|
| State            | 14.8% |
| District         | 12.9% |
| School           | 10.9% |
|                  |       |

#### **Teacher Data**

59.1







Experienced Teachers



Provisional Teachers



In-Field Teachers



## Leake Central Elementary School

#### **Detailed Assessment and Other Data**

#### Student Performance

The following information shows each level of student performance on statewide assessments.

#### Math



#### English



#### Science



#### Student Assessment Participation



#### Discipline







Chronic Absenteeism



\$9,018.73

Per-Pupil Expenditure