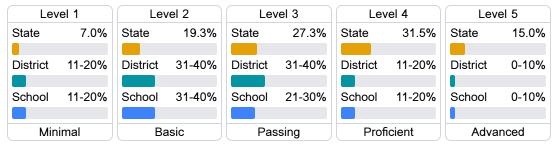

easurements of student performance on the statewide math assessment.







### **English**

Measurements of student performance on the statewide English language arts (ELA) assessment.







#### Other Measures

Other measurements of student performance that factor into the accountability grade.











| English Learners |       |
|------------------|-------|
| State            | 14.8% |
| District         | 12.9% |
| School           | 10.9% |
|                  |       |

#### **Teacher Data**

59.1







Experienced Teachers



Provisional Teachers



In-Field Teachers



## Leake Central Elementary School

#### **Detailed Assessment and Other Data**

#### Student Performance

The following information shows each level of student performance on statewide assessments.

#### Math



#### English



#### Science



#### Student Assessment Participation



#### Discipline







Chronic Absenteeism



\$9,018.73

Per-Pupil Expenditure