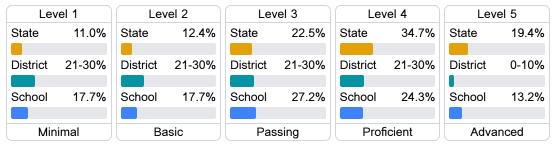

ce on the statewide math assessment.







### **English**

Measurements of student performance on the statewide English language arts (ELA) assessment.







#### Other Measures

Other measurements of student performance that factor into the accountability grade.











| English Learners |       |
|------------------|-------|
| State            | 14.8% |
| District         | 12.9% |
| School           | 10.9% |
|                  |       |

#### **Teacher Data**

59.1







Experienced Teachers



Provisional Teachers



In-Field Teachers



## Leake Central Elementary School

#### **Detailed Assessment and Other Data**

#### Student Performance

The following information shows each level of student performance on statewide assessments.

#### Math



#### English



#### Science



#### Student Assessment Participation



#### Discipline







Chronic Absenteeism



\$9,018.73

Per-Pupil Expenditure