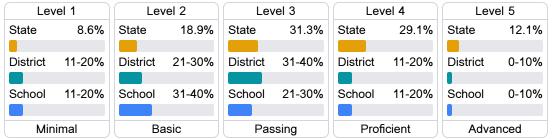

tudent performance on the statewide math assessment.







### **English**

Measurements of student performance on the statewide English language arts (ELA) assessment.







#### Other Measures

Other measurements of student performance that factor into the accountability grade.











| English Learners |       |
|------------------|-------|
| State            | 14.8% |
| District         | 12.9% |
| School           | 10.9% |
|                  |       |

#### **Teacher Data**

59.1







Experienced Teachers



Provisional Teachers



In-Field Teachers



## Leake Central Elementary School

#### **Detailed Assessment and Other Data**

#### Student Performance

The following information shows each level of student performance on statewide assessments.

#### Math



#### English



#### Science



#### Student Assessment Participation



#### Discipline







Chronic Absenteeism



\$9,018.73

Per-Pupil Expenditure