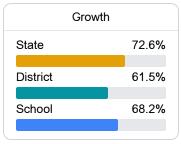

#### Math

Measurements of student performance on the statewide math assessment.