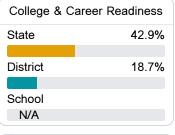

ana Goodloe-Steen qsteen@leakesd.org

Identified for

Additional Targeted Support and Improvement

### School Accountability Grade Components

Mississippi's accountability system assigns "A" through "F" letter grades for schools and districts. Grades are based on student achievement, student growth, student participation in testing, and other academic measures. COVID - 19 pandemic disruptions continue to be reflected in 2021 - 2022 accountability data, particularly growth data.

#### Math

Measurements of student performance on the statewide math assessment.







### **English**

Measurements of student performance on the statewide English language arts (ELA) assessment.







#### Other Measures

Other measurements of student performance that factor into the accountability grade.











| English Learners |       |
|------------------|-------|
| State            | 14.8% |
| District         | 12.9% |
| School           | 10.9% |
|                  |       |

#### **Teacher Data**

59.1







Experienced Teachers



Provisional Teachers



In-Field Teachers



## Leake Central Elementary School

#### **Detailed Assessment and Other Data**

#### Student Performance

The following information shows each level of student performance on statewide assessments.

#### Math



#### English



#### Science



#### Student Assessment Participation



#### Discipline







Chronic Absenteeism



\$9,018.73

Per-Pupil Expenditure