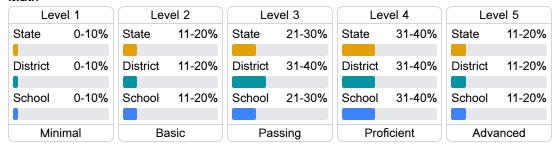

#### Student Performance

The following information shows each level of student performance on statewide assessments.

#### Math