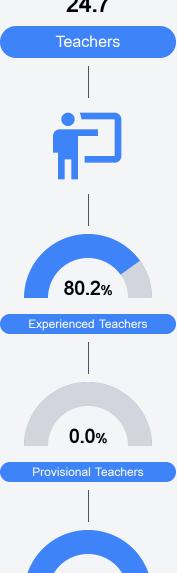

please visit https://msrc.mdek12.org.



# Topeka Tilton Attendance Center

Lawrence County School District



853 Highway 27 South Monticello, MS 39654



Al Felder al.felder@lawcosd.org

## School Accountability Grade Components

Mississippi's accountability system assigns "A" through "F" letter grades for schools and districts. Grades are based on student achievement, student growth, student participation in testing, and other academic measures.

#### Math

Measurements of student performance on the statewide math assessment.







## **English**

Measurements of student performance on the statewide English language arts (ELA) assessment.







#### Other Measures

Other measurements of student performance that factor into the accountability grade.













## Teacher Data

24.7





98.9%

# **Topeka Tilton Attendance Center**

#### **Detailed Assessment and Other Data**

#### Student Performance

The following information shows each level of student performance on statewide assessments.

#### Math



#### English



#### Science



#### Student Assessment Participation



#### Discipline







Chronic Absenteeism



\$13,562.78

Per-Pupil Expenditure