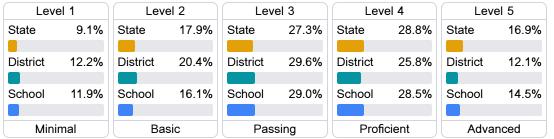

#### Student Performance

The following information shows each level of student performance on statewide assessments.

#### English