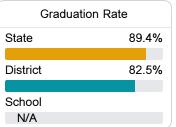

#### Other Measures

Other measurements of student performance that factor into the accountability grade.