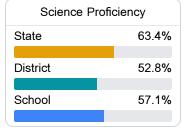

For more detailed information, please visit https://msrc.mdek12.org.



# Topeka Tilton Attendance Center

Lawrence County School District



853 Highway 27 South Monticello, MS 39654



Al Felder al.felder@lawcosd.org

## School Accountability Grade Components

Mississippi's accountability system assigns "A" through "F" letter grades for schools and districts. Grades are based on student achievement, student growth, student participation in testing, and other academic measures.

#### Math

Measurements of student performance on the statewide math assessment.







## **English**

Measurements of student performance on the statewide English language arts (ELA) assessment.







#### Other Measures

Other measurements of student performance that factor into the accountability grade.













## Teacher Data

24.7





98.9%

# **Topeka Tilton Attendance Center**

#### **Detailed Assessment and Other Data**

#### Student Performance

The following information shows each level of student performance on statewide assessments.

#### Math



#### English



#### Science



#### Student Assessment Participation



#### Discipline







Chronic Absenteeism



\$13,562.78

Per-Pupil Expenditure