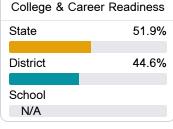

#### Other Measures

Other measurements of student performance that factor into the accountability grade.