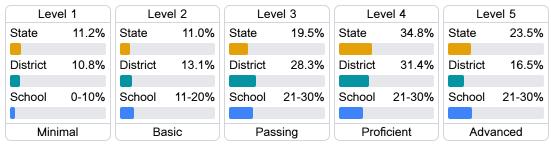

#### Student Performance

The following information shows each level of student performance on statewide assessments.

#### Science