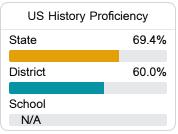

#### Student Performance

The following information shows each level of student performance on statewide assessments.