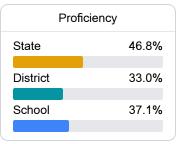

#### **English**

Measurements of student performance on the statewide English language arts (ELA) assessment.