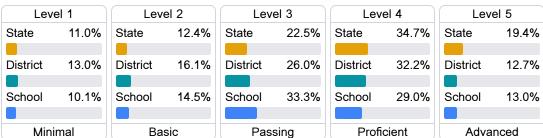

#### Student Performance

The following information shows each level of student performance on statewide assessments.