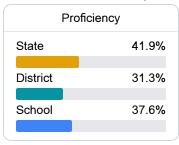

#### Math

Measurements of student performance on the statewide math assessment.