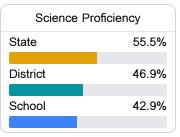

#### Student Performance

The following information shows each level of student performance on statewide assessments.

#### Science