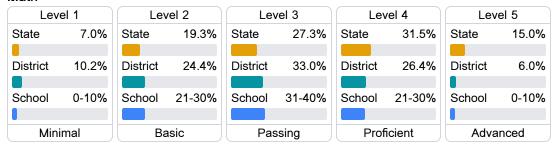

#### Student Performance

The following information shows each level of student performance on statewide assessments.

#### Math