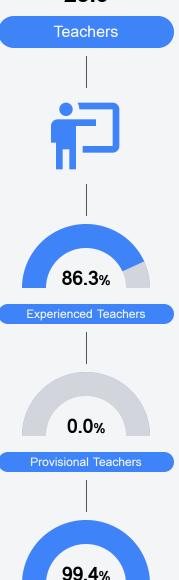

Monticello, MS 39654



Al Felder al.felder@lawcosd.org

### **School Accountability Grade Components**

Mississippi's accountability system assigns "A" through "F" letter grades for schools and districts. Grades are based on student achievement, student growth, student participation in testing, and other academic measures. COVID - 19 pandemic disruptions continue to be reflected in 2021 - 2022 accountability data, particularly growth data.

#### Math

Measurements of student performance on the statewide math assessment.







#### **English**

Measurements of student performance on the statewide English language arts (ELA) assessment.







#### Other Measures

Other measurements of student performance that factor into the accountability grade.













#### **Teacher Data**

23.6





## **Topeka Tilton Attendance Center**

#### **Detailed Assessment and Other Data**

#### Student Performance

The following information shows each level of student performance on statewide assessments.

#### Math



#### English



#### Science



#### Student Assessment Participation









Chronic Absenteeism



\$10,454.20

Per-Pupil Expenditure