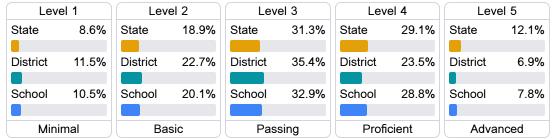

#### Student Performance

The following information shows each level of student performance on statewide assessments.

#### English