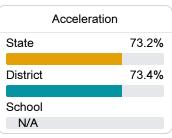

#### Other Measures

Other measurements of student performance that factor into the accountability grade.