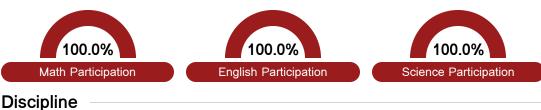

#### Student Assessment Participation

Chronic Absenteeism

\$10,454.20

Per-Pupil Expenditure