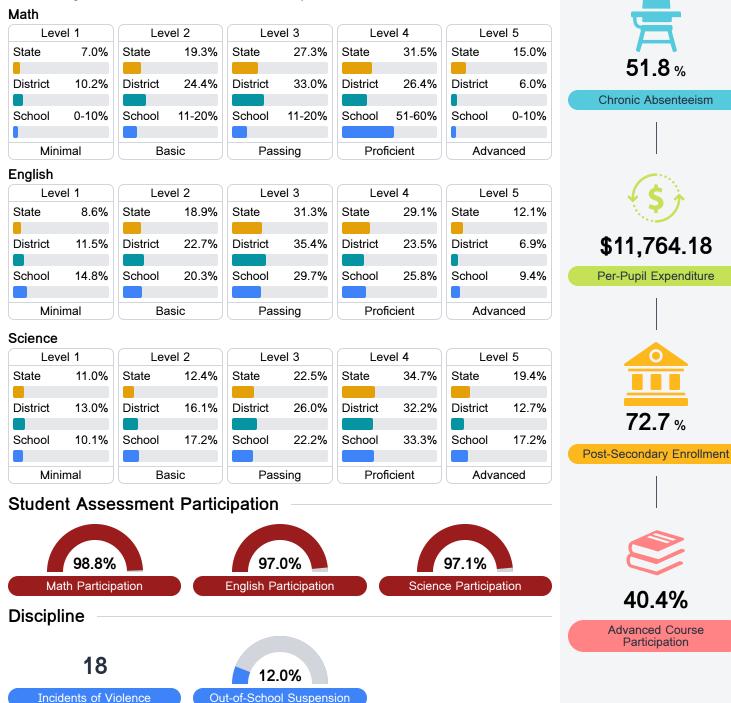

#### Math

Measurements of student performance on the statewide math assessment.

#### English

Measurements of student performance on the statewide English language arts (ELA) assessment.

#### Student Performance

The following information shows each level of student performance on statewide assessments.

Other Data