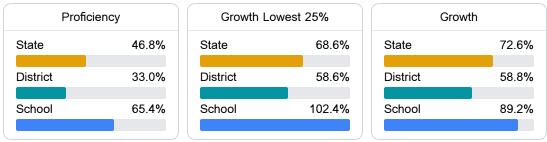

#### Math

Measurements of student performance on the statewide math assessment.