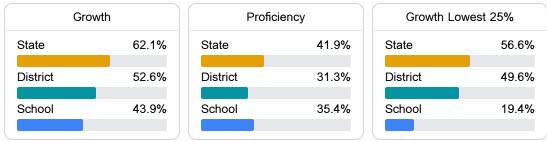

#### English

Measurements of student performance on the statewide English language arts (ELA) assessment.