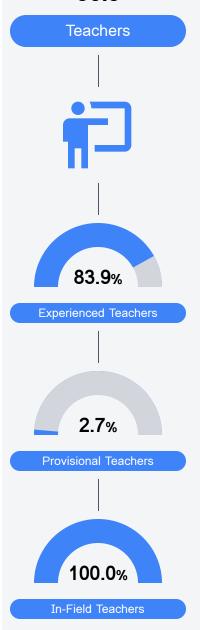

2021 - 2022

For more detailed information, please visit https://msrc.mdek12.org.



## School Accountability Grade Components

Mississippi's accountability system assigns "A" through "F" letter grades for schools and districts. Grades are based on student achievement, student growth, student participation in testing, and other academic measures. COVID - 19 pandemic disruptions continue to be reflected in 2021 - 2022 accountability data, particularly growth data.

### **Teacher Data**

36.9

#### Math

Measurements of student performance on the statewide math assessment.



#### English

Measurements of student performance on the statewide English language arts (ELA) assessment.



#### Other Measures

Other measurements of student performance that factor into the accountability grade.







# **Detailed Assessment and Other Data**

#### Student Performance

The following information shows each level of student performance on statewide assessments.



Other Data