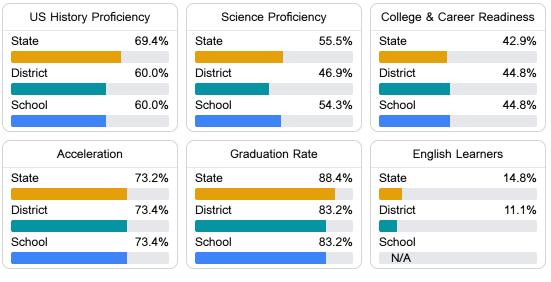

#### Other Measures

Other measurements of student performance that factor into the accountability grade.