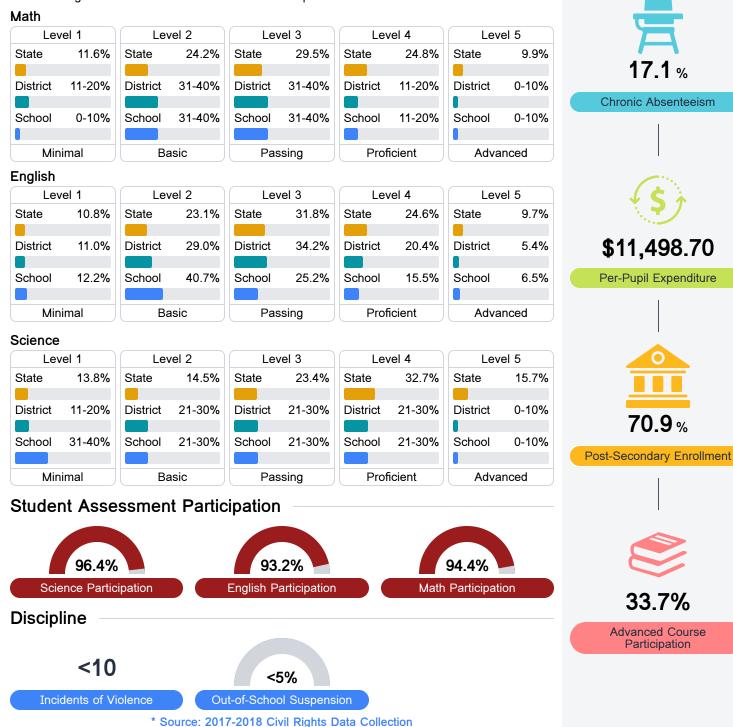

#### Student Performance

The following information shows each level of student performance on statewide assessments.

Other Data