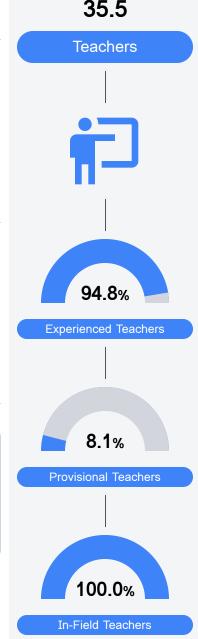

ness |
|--------------|------------|-----------|-------------|---------------|---------------|
| State        | 47.8%      | State     | 49.6%       | State         | 34.3%         |
| District     | 39.8%      | District  | 34.2%       | District      | 25.0%         |
| School       | 39.8%      | School    | 39.8%       | School        | 25.0%         |
| Accelera     | ation      | Graduat   | tion Rate   |               |               |
| State        | 65.7%      | State     | 87.7%       |               |               |
| District     | 62.9%      | District  | 91.9%       |               |               |
| School       | 62.5%      | School    | 91.9%       |               |               |
|              |            |           |             |               |               |



Teacher Data



## **Detailed Assessment and Other Data**

#### Student Performance

The following information shows each level of student performance on statewide assessments.



Other Data