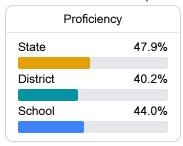

## School Report Card 2023 - 2024

For more detailed information, please visit https://msrc.mdek12.org.



# Monticello Elementary School

Lawrence County School District



957 W McPherson Drive Monticello, MS 39654



Dr. Larenda Harrison larenda.harrison@lawcosd.org

## School Accountability Grade Components

Mississippi's accountability system assigns "A" through "F" letter grades for schools and districts. Grades are based on student achievement, student growth, student participation in testing, and other academic measures.

#### Math

Measurements of student performance on the statewide math assessment.







## **English**

Measurements of student performance on the statewide English language arts (ELA) assessment.







#### Other Measures

Other measurements of student performance that factor into the accountability grade.













### **Teacher Data**

31.8





## **Detailed Assessment and Other Data**

#### Student Performance

The following information shows each level of student performance on statewide assessments.

#### Math



#### English



#### Science



#### Student Assessment Participation



#### Discipline







Chronic Absenteeism



\$12,020.25

Per-Pupil Expenditure