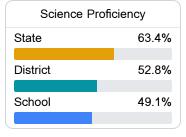

led information, please visit https://msrc.mdek12.org.



# Monticello Elementary School

Lawrence County School District



957 W McPherson Drive Monticello, MS 39654



Dr. Larenda Harrison larenda.harrison@lawcosd.org

## School Accountability Grade Components

Mississippi's accountability system assigns "A" through "F" letter grades for schools and districts. Grades are based on student achievement, student growth, student participation in testing, and other academic measures.

#### Math

Measurements of student performance on the statewide math assessment.







## **English**

Measurements of student performance on the statewide English language arts (ELA) assessment.







#### Other Measures

Other measurements of student performance that factor into the accountability grade.













### **Teacher Data**

31.8





## **Detailed Assessment and Other Data**

#### Student Performance

The following information shows each level of student performance on statewide assessments.

#### Math



#### English



#### Science



#### Student Assessment Participation



#### Discipline







Chronic Absenteeism



\$12,020.25

Per-Pupil Expenditure