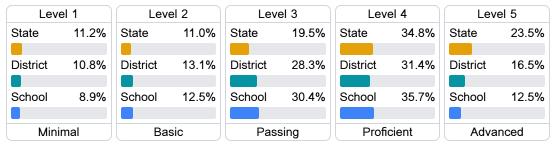

#### Student Performance

The following information shows each level of student performance on statewide assessments.

#### Science