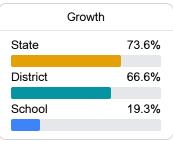

## School Report Card 2023 - 2024

For more detailed information, please visit https://msrc.mdek12.org.



# Monticello Elementary School

Lawrence County School District



957 W McPherson Drive Monticello, MS 39654



Dr. Larenda Harrison larenda.harrison@lawcosd.org

## School Accountability Grade Components

Mississippi's accountability system assigns "A" through "F" letter grades for schools and districts. Grades are based on student achievement, student growth, student participation in testing, and other academic measures.

#### Math

Measurements of student performance on the statewide math assessment.







## **English**

Measurements of student performance on the statewide English language arts (ELA) assessment.







#### Other Measures

Other measurements of student performance that factor into the accountability grade.













### **Teacher Data**

31.8





## **Detailed Assessment and Other Data**

#### Student Performance

The following information shows each level of student performance on statewide assessments.

#### Math



#### English



#### Science



#### Student Assessment Participation



#### Discipline







Chronic Absenteeism



\$12,020.25

Per-Pupil Expenditure