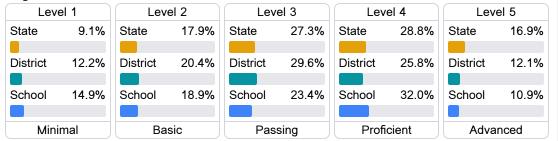

#### Student Performance

The following information shows each level of student performance on statewide assessments.

#### English