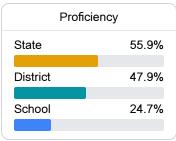

## School Report Card 2023 - 2024

For more detailed information, please visit https://msrc.mdek12.org.



# Monticello Elementary School

Lawrence County School District



957 W McPherson Drive Monticello, MS 39654



Dr. Larenda Harrison larenda.harrison@lawcosd.org

## School Accountability Grade Components

Mississippi's accountability system assigns "A" through "F" letter grades for schools and districts. Grades are based on student achievement, student growth, student participation in testing, and other academic measures.

#### Math

Measurements of student performance on the statewide math assessment.







## **English**

Measurements of student performance on the statewide English language arts (ELA) assessment.







#### Other Measures

Other measurements of student performance that factor into the accountability grade.













### **Teacher Data**

31.8





## **Detailed Assessment and Other Data**

#### Student Performance

The following information shows each level of student performance on statewide assessments.

#### Math



#### English



#### Science



#### Student Assessment Participation



#### Discipline







Chronic Absenteeism



\$12,020.25

Per-Pupil Expenditure