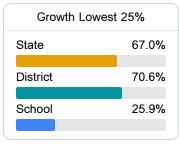

## School Report Card 2023 - 2024

For more detailed information, please visit https://msrc.mdek12.org.



# Monticello Elementary School

Lawrence County School District



957 W McPherson Drive Monticello, MS 39654



Dr. Larenda Harrison larenda.harrison@lawcosd.org

## School Accountability Grade Components

Mississippi's accountability system assigns "A" through "F" letter grades for schools and districts. Grades are based on student achievement, student growth, student participation in testing, and other academic measures.

#### Math

Measurements of student performance on the statewide math assessment.







## **English**

Measurements of student performance on the statewide English language arts (ELA) assessment.







#### Other Measures

Other measurements of student performance that factor into the accountability grade.













### **Teacher Data**

31.8





## **Detailed Assessment and Other Data**

#### Student Performance

The following information shows each level of student performance on statewide assessments.

#### Math



#### English



#### Science



#### Student Assessment Participation



#### Discipline







Chronic Absenteeism



\$12,020.25

Per-Pupil Expenditure