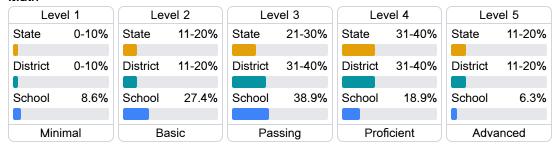

#### Student Performance

The following information shows each level of student performance on statewide assessments.

#### Math