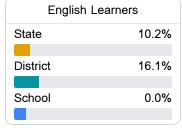

#### Other Measures

Other measurements of student performance that factor into the accountability grade.