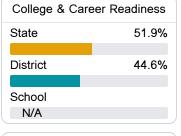

#### Other Measures

Other measurements of student performance that factor into the accountability grade.