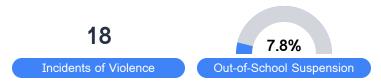

s "A" through "F" letter grades for schools and districts. Grades are based on student achievement, student growth, student participation in testing, and other academic measures.

#### Math

Measurements of student performance on the statewide math assessment.







## **English**

Measurements of student performance on the statewide English language arts (ELA) assessment.







#### Other Measures

Other measurements of student performance that factor into the accountability grade.













### **Teacher Data**

31.8





## **Detailed Assessment and Other Data**

#### Student Performance

The following information shows each level of student performance on statewide assessments.

#### Math



#### English



#### Science



#### Student Assessment Participation



#### Discipline







Chronic Absenteeism



\$12,020.25

Per-Pupil Expenditure