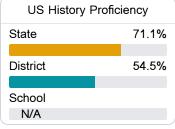

ailed information, please visit https://msrc.mdek12.org.



# Monticello Elementary School

Lawrence County School District



957 W McPherson Drive Monticello, MS 39654



Dr. Larenda Harrison larenda.harrison@lawcosd.org

## School Accountability Grade Components

Mississippi's accountability system assigns "A" through "F" letter grades for schools and districts. Grades are based on student achievement, student growth, student participation in testing, and other academic measures.

#### Math

Measurements of student performance on the statewide math assessment.







## **English**

Measurements of student performance on the statewide English language arts (ELA) assessment.







#### Other Measures

Other measurements of student performance that factor into the accountability grade.













### **Teacher Data**

31.8





## **Detailed Assessment and Other Data**

#### Student Performance

The following information shows each level of student performance on statewide assessments.

#### Math



#### English



#### Science



#### Student Assessment Participation



#### Discipline







Chronic Absenteeism



\$12,020.25

Per-Pupil Expenditure