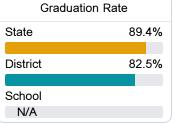

#### Other Measures

Other measurements of student performance that factor into the accountability grade.