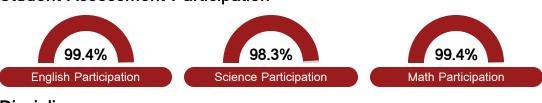

ility system assigns "A" through "F" letter grades for schools and districts. Grades are based on student achievement, student growth, student participation in testing, and other academic measures.

#### Math

Measurements of student performance on the statewide math assessment.







## **English**

Measurements of student performance on the statewide English language arts (ELA) assessment.







#### Other Measures

Other measurements of student performance that factor into the accountability grade.













### **Teacher Data**

31.8





## **Detailed Assessment and Other Data**

#### Student Performance

The following information shows each level of student performance on statewide assessments.

#### Math



#### English



#### Science



#### Student Assessment Participation



#### Discipline







Chronic Absenteeism



\$12,020.25

Per-Pupil Expenditure