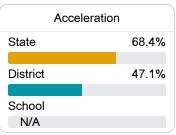

#### Other Measures

Other measurements of student performance that factor into the accountability grade.