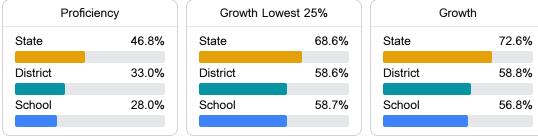

### Student Performance

The following information shows each level of student performance on statewide assessments.

Other Data

Chronic Absenteeism

\$10,454.33 Per-Pupil Expenditure