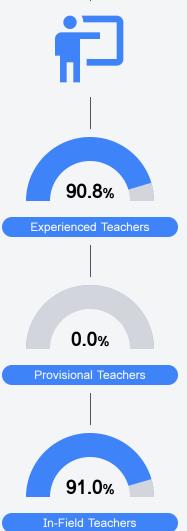

## Other Measures

Other measurements of student performance that factor into the accountability grade.

To access user guide and see more detailed information, please visit https://msrc.mdek12.org. Last updated 04/07/2025.