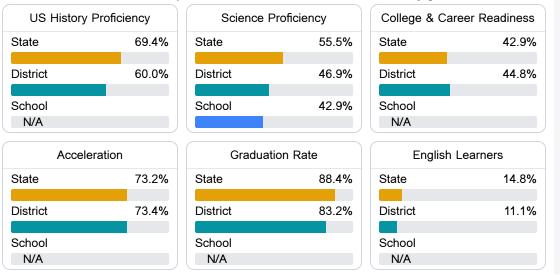

## Other Measures

Other measurements of student performance that factor into the accountability grade.

To access user guide and see more detailed information, please visit https://msrc.mdek12.org. Last updated 04/07/2025.