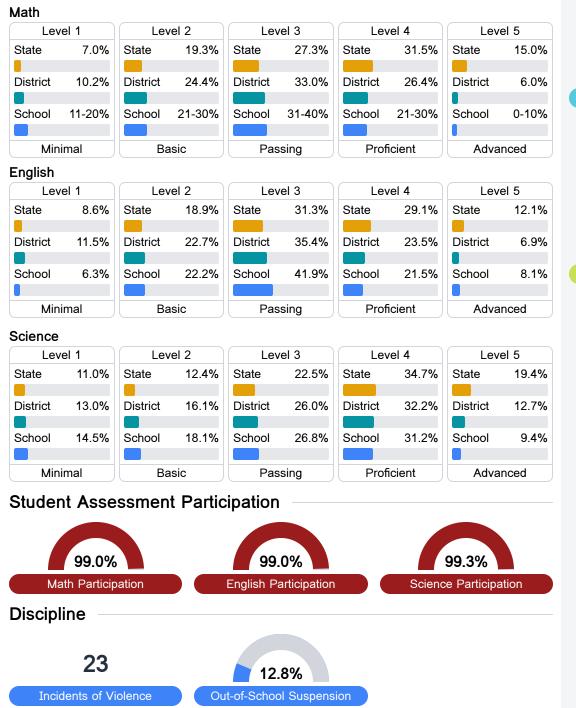

# **Detailed Assessment and Other Data**

### Student Performance

The following information shows each level of student performance on statewide assessments.

Other Data

Chronic Absenteeism

\$10,454.33 Per-Pupil Expenditure

#### English

Measurements of student performance on the statewide English language arts (ELA) assessment.