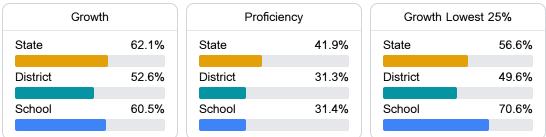

#### English

Measurements of student performance on the statewide English language arts (ELA) assessment.