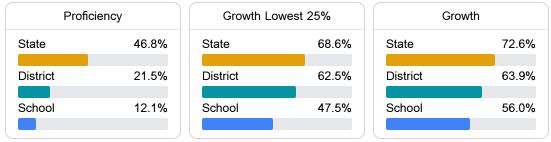

#### Math

Measurements of student performance on the statewide math assessment.