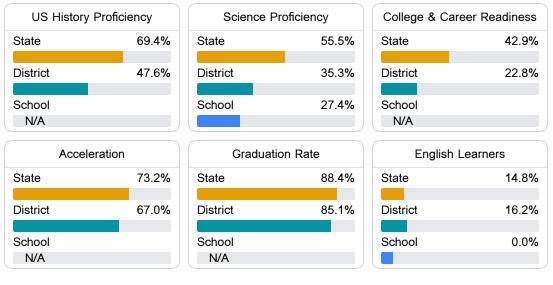

#### Other Measures

Other measurements of student performance that factor into the accountability grade.