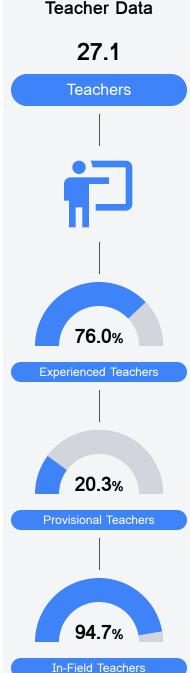

#### Student Performance

The following information shows each level of student performance on statewide assessments.

Other Data

Chronic Absenteeism

\$9,345.81 Per-Pupil Expenditure