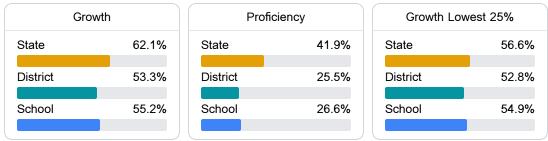

#### English

Measurements of student performance on the statewide English language arts (ELA) assessment.