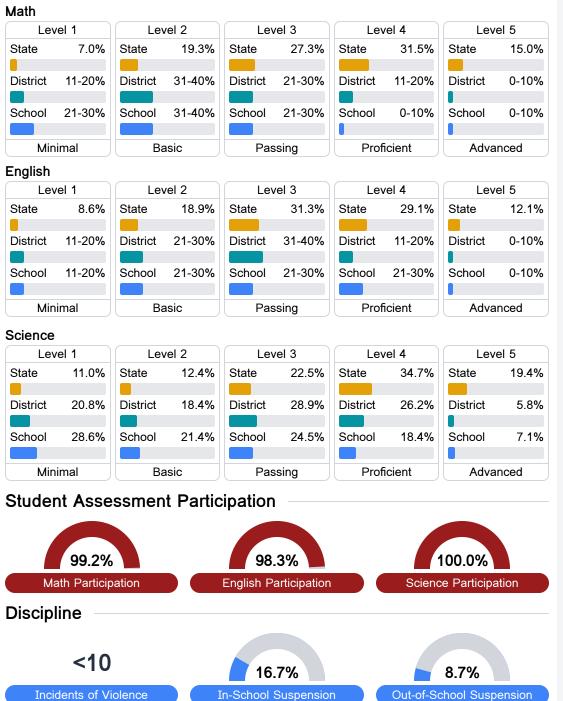

## **Detailed Assessment and Other Data**

#### Student Performance

The following information shows each level of student performance on statewide assessments.

Other Data

Chronic Absenteeism

\$9,345.81 Per-Pupil Expenditure