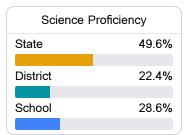

nt, student growth, student participation in testing, and other academic measures. COVID - 19 pandemic disruptions continue to be reflected in 2021 - 2022 accountability data, particularly growth data.

### Math

Measurements of student performance on the statewide math assessment.



### **English**

Measurements of student performance on the statewide English language arts (ELA) assessment.

| Proficiency |       |
|-------------|-------|
| State       | 35.0% |
| District    | 17.1% |
| School      | 15.2% |

### Other Measures

Other measurements of student performance that factor into the accountability grade.

| US History Proficiency |       |
|------------------------|-------|
| State                  | 47.8% |
| District               | 27.1% |
| School<br>N/A          |       |









## Teacher Data

34.4

**Teachers** 







**Experienced Teachers** 





**Provisional Teachers** 

In-Field Teachers



# T J Harris Elementary

### **Detailed Assessment and Other Data**

### Student Performance

The following information shows each level of student performance on statewide assessments.

### Math



### **English**



### Science



### Student Assessment Participation



\* Source: 2017-2018 Civil Rights Data Collection

# Other Data 33.8 % Chronic Absenteeism

\$11,536.35

Per-Pupil Expenditure