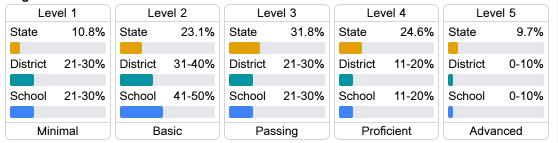

tatewide English language arts (ELA) assessment.

| Proficiency |       |
|-------------|-------|
| State       | 35.0% |
| District    | 17.1% |
| School      | 15.2% |

### Other Measures

Other measurements of student performance that factor into the accountability grade.

| US History Proficiency |       |
|------------------------|-------|
| State                  | 47.8% |
| District               | 27.1% |
| School<br>N/A          |       |









## Teacher Data

34.4

**Teachers** 







**Experienced Teachers** 





**Provisional Teachers** 

In-Field Teachers



# T J Harris Elementary

### **Detailed Assessment and Other Data**

### Student Performance

The following information shows each level of student performance on statewide assessments.

### Math



### **English**



### Science



### Student Assessment Participation



\* Source: 2017-2018 Civil Rights Data Collection

# Other Data 33.8 % Chronic Absenteeism

\$11,536.35

Per-Pupil Expenditure