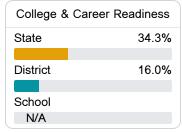

### Other Measures

Other measurements of student performance that factor into the accountability grade.

| US History Proficiency |       |
|------------------------|-------|
| State                  | 47.8% |
| District               | 27.1% |
| School<br>N/A          |       |