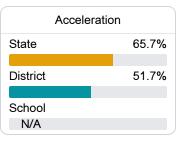

### Other Measures

Other measurements of student performance that factor into the accountability grade.

| US History Proficiency |       |
|------------------------|-------|
| State                  | 47.8% |
| District               | 27.1% |
| School<br>N/A          |       |