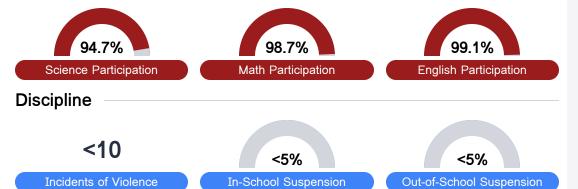

### Student Assessment Participation

\* Source: 2017-2018 Civil Rights Data Collection