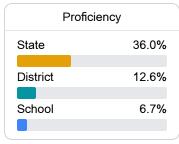

# School Report Card 2020 - 2021

For more detailed information, please visit https://msrc.mdek12.org.





3951 12th Street Meridian, MS 39307



Dr. Jeffrey Blackmon jblackmon@mpsdk12.net

Identified for

Additional Targeted Support and Improvement

# School Accountability Grade Components

Mississippi's accountability system assigns "A" through "F" letter grades for schools and districts. Grades are based on student achievement, student growth, student participation in testing, and other academic measures. COVID - 19 pandemic disruptions continue to be reflected in 2021 - 2022 accountability data, particularly growth data.

### Math

Measurements of student performance on the statewide math assessment.



### **English**

Measurements of student performance on the statewide English language arts (ELA) assessment.

| Proficiency |       |
|-------------|-------|
| State       | 35.0% |
| District    | 17.1% |
| School      | 15.2% |

### Other Measures

Other measurements of student performance that factor into the accountability grade.

| US History Proficiency |       |
|------------------------|-------|
| State                  | 47.8% |
| District               | 27.1% |
| School<br>N/A          |       |









## Teacher Data

34.4

**Teachers** 







**Experienced Teachers** 





**Provisional Teachers** 

In-Field Teachers



# T J Harris Elementary

### **Detailed Assessment and Other Data**

### Student Performance

The following information shows each level of student perfo