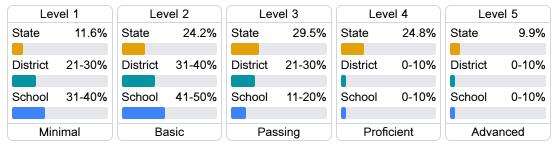

erformance on the statewide English language arts (ELA) assessment.

| Proficiency |       |
|-------------|-------|
| State       | 35.0% |
| District    | 17.1% |
| School      | 15.2% |

### Other Measures

Other measurements of student performance that factor into the accountability grade.

| US History Proficiency |       |
|------------------------|-------|
| State                  | 47.8% |
| District               | 27.1% |
| School<br>N/A          |       |









## Teacher Data

34.4

**Teachers** 







**Experienced Teachers** 





**Provisional Teachers** 

In-Field Teachers



# T J Harris Elementary

### **Detailed Assessment and Other Data**

### Student Performance

The following information shows each level of student performance on statewide assessments.

### Math



### **English**



### Science



### Student Assessment Participation



\* Source: 2017-2018 Civil Rights Data Collection

# Other Data 33.8 % Chronic Absenteeism

\$11,536.35

Per-Pupil Expenditure