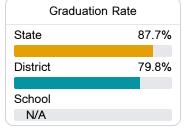

### Other Measures

Other measurements of student performance that factor into the accountability grade.

| US History Proficiency |       |
|------------------------|-------|
| State                  | 47.8% |
| District               | 27.1% |
| School<br>N/A          |       |