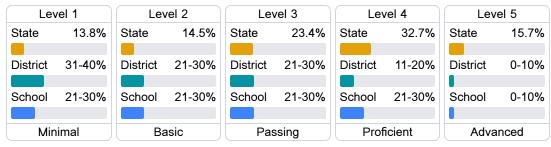

### Student Performance

The following information shows each level of student performance on statewide assessments.

### Math

### **English**