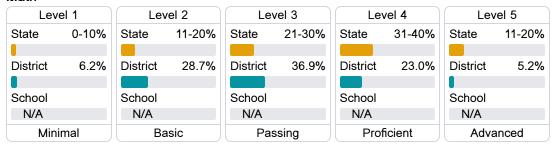

ippi's accountability system assigns "A" through "F" letter grades for schools and districts. Grades are based on student achievement, student growth, student participation in testing, and other academic measures.

#### Math

Measurements of student performance on the statewide math assessment.







## **English**

Measurements of student performance on the statewide English language arts (ELA) assessment.







#### Other Measures

Other measurements of student performance that factor into the accountability grade.













## Teacher Data



74.7%

**In-Field Teachers** 



## Meridian Prekindergarten Academy

## **Detailed Assessment and Other Data**

#### Student Performance

The following information shows each level of student performance on statewide assessments.

#### Math



### **English**



#### Science

| Level 1  |        | Level 2  |        | Level 3  |        | Level 4    |        | Level 5  |       |
|----------|--------|----------|--------|----------|--------|------------|--------|----------|-------|
| State    | 11.2%  | State    | 11.0%  | State    | 19.5%  | State      | 34.8%  | State    | 23.5% |
| District | 27.2%  | District | 17.1%  | District | 21.2%  | District   | 27.0%  | District | 7.5%  |
| District | 21.270 | District | 17.170 | District | 21.270 | District   | 27.070 | District | 7.570 |
| School   |        | School   |        | School   |        | School     |        | School   |       |
| N/A      |        | N/A      |        | N/A      |        | N/A        |        | N/A      |       |
| Minimal  |        | Basic    |        | Pa