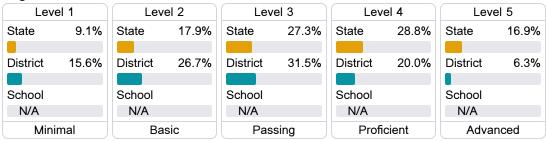

ty system assigns "A" through "F" letter grades for schools and districts. Grades are based on student achievement, student growth, student participation in testing, and other academic measures.

#### Math

Measurements of student performance on the statewide math assessment.







## **English**

Measurements of student performance on the statewide English language arts (ELA) assessment.







#### Other Measures

Other measurements of student performance that factor into the accountability grade.













## Teacher Data



74.7%

**In-Field Teachers** 



## Meridian Prekindergarten Academy

## **Detailed Assessment and Other Data**

#### Student Performance

The following information shows each level of student performance on statewide assessments.

#### Math



### **English**



#### Science

| Level 1  |        | Level 2  |        | Level 3  |        | Level 4    |        | Level 5  |       |
|----------|--------|----------|--------|----------|--------|------------|--------|----------|-------|
| State    | 11.2%  | State    | 11.0%  | State    | 19.5%  | State      | 34.8%  | State    | 23.5% |
| District | 27.2%  | District | 17.1%  | District | 21.2%  | District   | 27.0%  | District | 7.5%  |
| District | 21.270 | District | 17.170 | District | 21.270 | District   | 27.070 | District | 7.570 |
| School   |        | School   |        | School   |        | School     |        | School   |       |
| N/A      |        | N/A      |        | N/A      |        | N/A        |        | N/A      |       |
| Minimal  |        | Basic    |        | Passing  |        | P