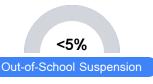

| Level 3  |        | Level 4    |        | Level 5  |       |
|----------|--------|----------|--------|----------|--------|------------|--------|----------|-------|
| State    | 11.2%  | State    | 11.0%  | State    | 19.5%  | State      | 34.8%  | State    | 23.5% |
| District | 27.2%  | District | 17.1%  | District | 21.2%  | District   | 27.0%  | District | 7.5%  |
| District | 21.270 | District | 17.170 | District | 21.270 | District   | 27.070 | District | 7.570 |
| School   |        | School   |        | School   |        | School     |        | School   |       |
| N/A      |        | N/A      |        | N/A      |        | N/A        |        | N/A      |       |
| Minimal  |        | Basic    |        | Passing  |        | Proficient |        | Advanced |       |

## Discipline



### Other Data



Chronic Absenteeism



\$7,594.18

Per-Pupil Expenditure