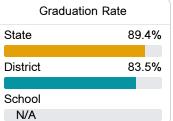

#### Other Measures

Other measurements of student performance that factor into the accountability grade.