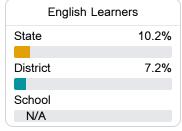

#### Other Measures

Other measurements of student performance that factor into the accountability grade.