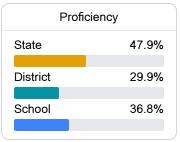

#### Student Performance

The following information shows each level of student performance on statewide assessments.