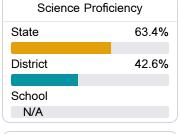

#### Student Performance

The following information shows each level of student performance on statewide assessments.

#### Science

| Level 1  |        | Level 2  |        | Level 3  |        | Level 4    |        | Level 5  |       |
|----------|--------|----------|--------|----------|--------|------------|--------|----------|-------|
| State    | 11.2%  | State    | 11.0%  | State    | 19.5%  | State      | 34.8%  | State    | 23.5% |
| District | 27.2%  | District | 17.1%  | District | 21.2%  | District   | 27.0%  | District | 7.5%  |
| District | 21.270 | District | 17.170 | District | 21.270 | District   | 27.070 | District | 7.570 |
| School   |        | School   |        | School   |        | School     |        | School   |       |
| N/A      |        | N/A      |        | N/A      |        | N/A        |        | N/A      |       |
| Minimal  |        | Basic    |        | Passing  |        | Proficient |        | Advanced |       |