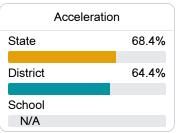

#### Other Measures

Other measurements of student performance that factor into the accountability grade.