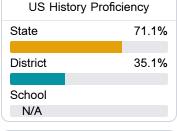

#### Student Performance

The following information shows each level of student performance on statewide assessments.