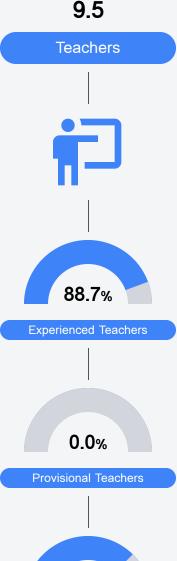

rmation, please visit https://msrc.mdek12.org.



# Meridian Prekindergarten Academy

Meridian Public School District



3930 14th St Meridian, MS 39307



Pamela Hudson phudson@mpsdconnect.org

## School Accountability Grade Components

Mississippi's accountability system assigns "A" through "F" letter grades for schools and districts. Grades are based on student achievement, student growth, student participation in testing, and other academic measures.

#### Math

Measurements of student performance on the statewide math assessment.







## **English**

Measurements of student performance on the statewide English language arts (ELA) assessment.







#### Other Measures

Other measurements of student performance that factor into the accountability grade.













## Teacher Data



74.7%

**In-Field Teachers** 



## Meridian Prekindergarten Academy

## **Detailed Assessment and Other Data**

#### Student Performance

The following information shows each level of student performance on statewide assessments.

#### Math



### **English**



#### Science

| Level 1  |        | Level 2  |        | Level 3  |        | Level 4    |        | Level 5  |       |
|----------|--------|----------|--------|----------|--------|------------|--------|----------|-------|
| State    | 11.2%  | State    | 11.0%  | State    | 19.5%  | State      | 34.8%  | State    | 23.5% |
| District | 27.2%  | District | 17.1%  | District | 21.2%  | District   | 27.0%  | District | 7.5%  |
| District | 21.270 | District | 17.170 | District | 21.270 | District   | 27.070 | District | 7.570 |
| Sch