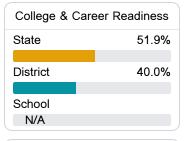

#### Other Measures

Other measurements of student performance that factor into the accountability grade.