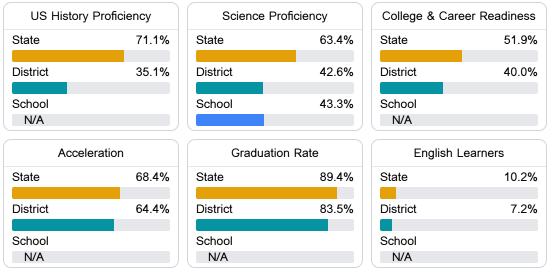

#### Other Measures

Other measurements of student performance that factor into the accountability grade.

**In-Field Teachers** 