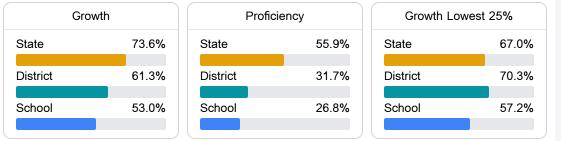

#### Math

Measurements of student performance on the statewide math assessment.