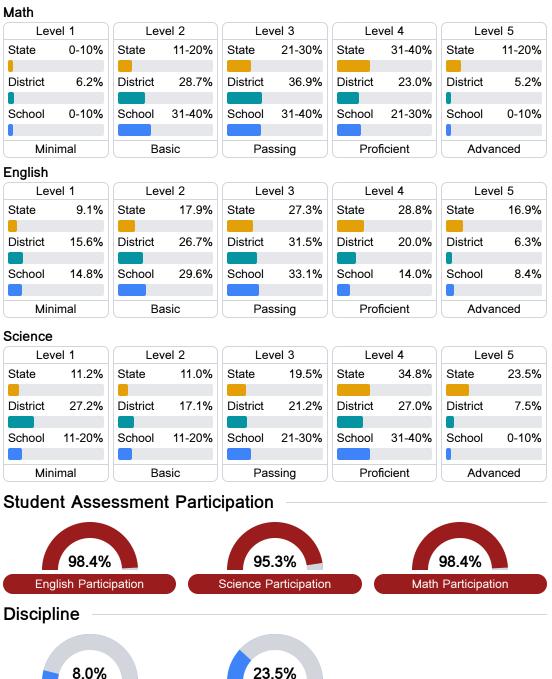

#### Math

Measurements of student performance on the statewide math assessment.

#### English

Measurements of student performance on the statewide English language arts (ELA) assessment.

#### Student Performance

The following information shows each level of student performance on statewide assessments.

**Out-of-School Suspension** 