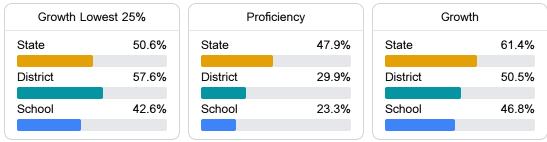

#### English

Measurements of student performance on the statewide English language arts (ELA) assessment.