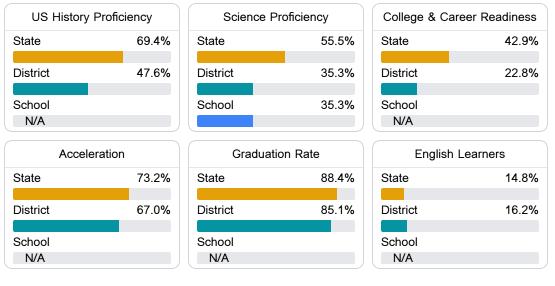

### Other Measures

Other measurements of student performance that factor into the accountability grade.