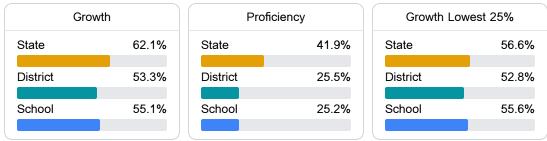

#### English

Measurements of student performance on the statewide English language arts (ELA) assessment.