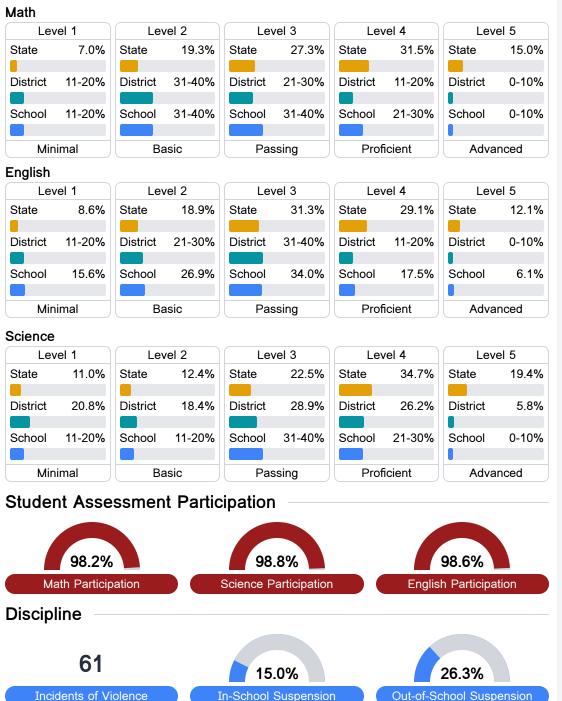

# **Detailed Assessment and Other Data**

#### Student Performance

The following information shows each level of student performance on statewide assessments.

Other Data

Chronic Absenteeism

\$10,783.44 Per-Pupil Expenditure