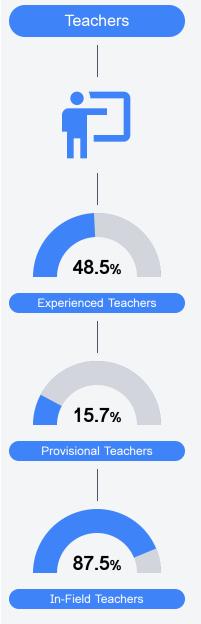

lic School District

4400 32nd Street

Meridian, MS 39307

Kimberly Pace kpace@mpsdk12.net

## School Accountability Grade Components

Mississippi's accountability system assigns "A" through "F" letter grades for schools and districts. Grades are based on student achievement, student growth, student participation in testing, and other academic measures. COVID - 19 pandemic disruptions continue to be reflected in 2021 - 2022 accountability data, particularly growth data.

## **Teacher Data**

36.3

Math

Measurements of student performance on the statewide math assessment.



#### English

Measurements of student performance on the statewide English language arts (ELA) assessment.



### Other Measures

Other measurements of student performance that factor into the accountability grade.







# **Detailed Assessment and Other Data**

#### Student Performance

The following information shows each level of student performance on statewide assessments.



Other Data



Chronic Absenteeism

\$10,783.44 Per-Pupil Expenditure