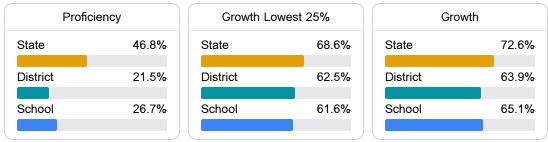

## **Teacher Data**

36.3

Math

Measurements of student performance on the statewide math assessment.