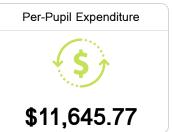

## School Report Card 2019 - 2020

For more detailed information, please visit <a href="https://msrc.mdek12.org">https://msrc.mdek12.org</a>.



2320 32nd Street

Meridian, MS 39305



Angela McQuarley amcquarley@mpsdk12.net

Identified for

Targeted Support and Improvement

Due to the impact of COVID-19 on school closures in the 2019-20 school year and a waiver from the U.S. Department of Education, the Mississippi Department of Education (MDE) has no assessment and accountability data to report for the 2019-20 school year.

Graduation Rate

State 85.0%

District 76.6%

School 76.6%







**Teacher Data**