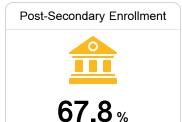

## School Report Card 2019 - 2020

For more detailed information, please visit <a href="https://msrc.mdek12.org">https://msrc.mdek12.org</a>.



2320 32nd Street

Meridian, MS 39305



Angela McQuarley amcquarley@mpsdk12.net

Identified for

Targeted Support and Improvement

Due to the impact of COVID-19 on school closures in the 2019-20 school year and a waiver from the U.S. Department of Education, the Mississippi Department of Education (MDE) has no assessment and accountability data to report for the 2019-20 school year.

Graduation Rate

State 85.0%

District 76.6%

School 76.6%







**Teacher Data**