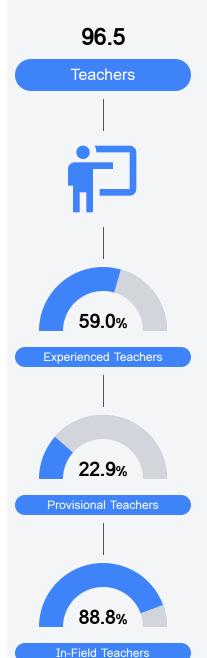

## School Report Card 2019 - 2020

For more detailed information, please visit <a href="https://msrc.mdek12.org">https://msrc.mdek12.org</a>.



2320 32nd Street

Meridian, MS 39305



Angela McQuarley amcquarley@mpsdk12.net

Identified for

Targeted Support and Improvement

Due to the impact of COVID-19 on school closures in the 2019-20 school year and a waiver from the U.S. Department of Education, the Mississippi Department of Education (MDE) has no assessment and accountability data to report for the 2019-20 school year.

Graduation Rate

State 85.0%

District 76.6%

School 76.6%







**Teacher Data**