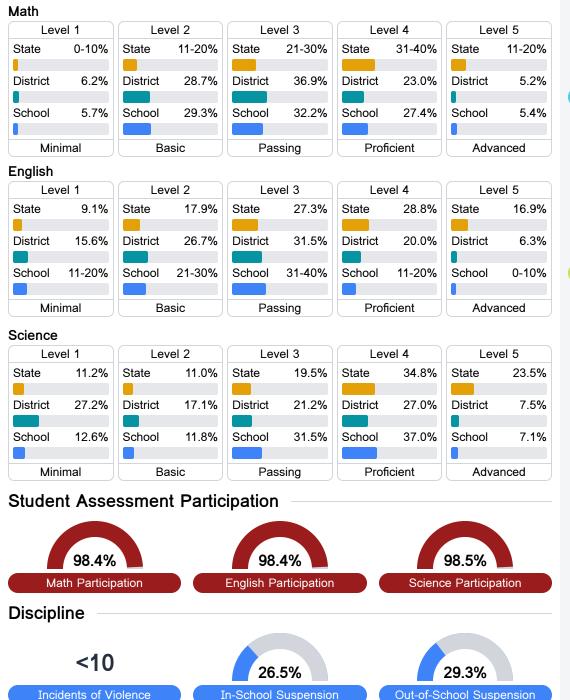

### Detailed Assessment and Other Data

#### Student Performance

The following information shows each level of student performance on statewide assessments.

Other Data

Chronic Absenteeism

\$13,645.35 Per-Pupil Expenditure