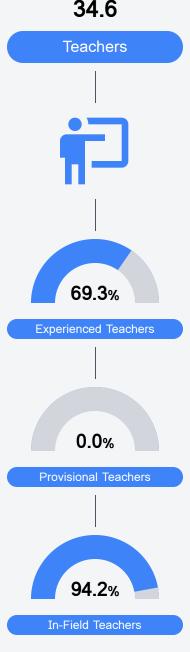

#### Other Measures

Other measurements of student performance that factor into the accountability grade.

Teacher Data