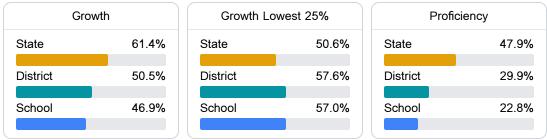

#### English

Measurements of student performance on the statewide English language arts (ELA) assessment.