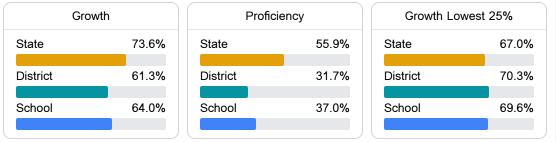

#### Math

Measurements of student performance on the statewide math assessment.

С