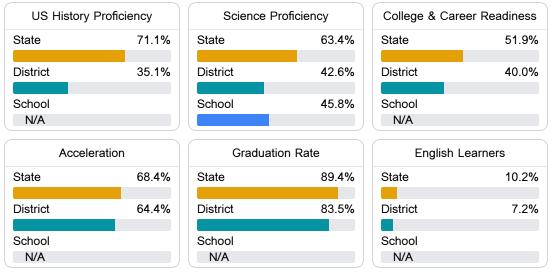

#### Other Measures

Other measurements of student performance that factor into the accountability grade.

Teacher Data