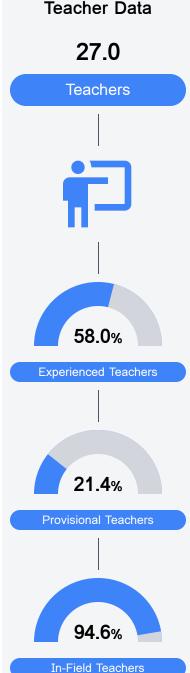

#### Student Performance

The following information shows each level of student performance on statewide assessments.

Other Data

Chronic Absenteeism

\$12,082.41 Per-Pupil Expenditure