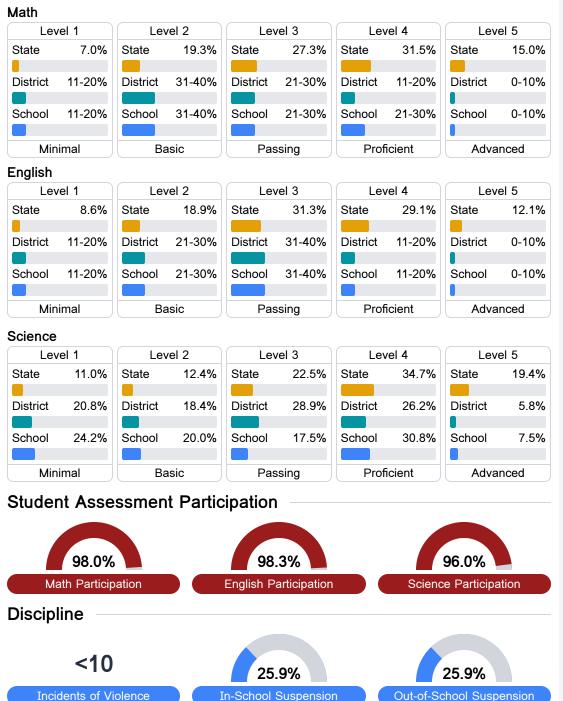

## **Detailed Assessment and Other Data**

#### Student Performance

The following information shows each level of student performance on statewide assessments.

Other Data

Chronic Absenteeism

\$12,082.41 Per-Pupil Expenditure