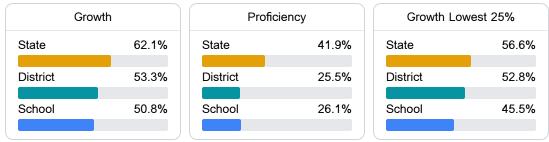

#### English

Measurements of student performance on the statewide English language arts (ELA) assessment.