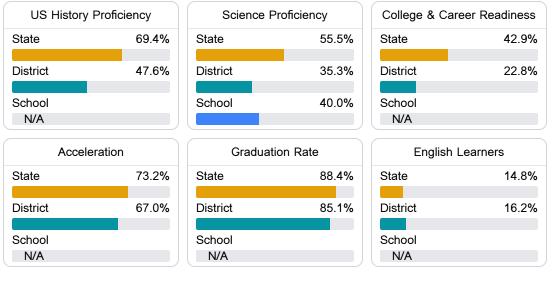

### Other Measures

Other measurements of student performance that factor into the accountability grade.