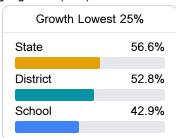

### Student Performance

The following information shows each level of student performance on statewide assessments.