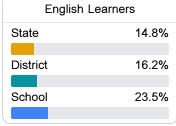

### Other Measures

Other measurements of student performance that factor into the accountability grade.