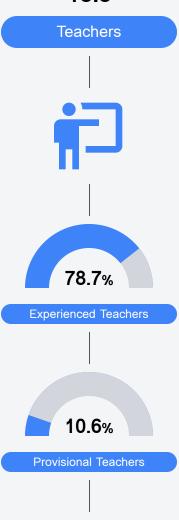

wood Dr. Meridian, MS 39301



Dana Bell dabell@mpsdk12.net

### **School Accountability Grade Components**

Mississippi's accountability system assigns "A" through "F" letter grades for schools and districts. Grades are based on student achievement, student growth, student participation in testing, and other academic measures. COVID - 19 pandemic disruptions continue to be reflected in 2021 - 2022 accountability data, particularly growth data.

### Math

Measurements of student performance on the statewide math assessment.







### **English**

Measurements of student performance on the statewide English language arts (ELA) assessment.







### Other Measures

Other measurements of student performance that factor into the accountability grade.













### **Teacher Data**

18.8



89.4%

**In-Field Teachers** 



## **Crestwood Elementary School**

### **Detailed Assessment and Other Data**

### Student Performance

The following information shows each level of student performance on statewide assessments.

#### Math



### English



#### Science



### Student Assessment Participation







Chronic Absenteeism



\$10,449.07

Per-Pupil Expenditure