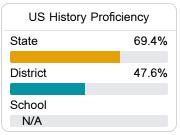

### Student Performance

The following information shows each level of student performance on statewide assessments.