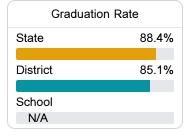

### Other Measures

Other measurements of student performance that factor into the accountability grade.