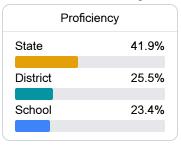

### Student Performance

The following information shows each level of student performance on statewide assessments.