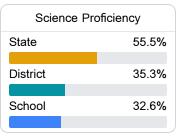

### Student Performance

The following information shows each level of student performance on statewide assessments.

#### Science