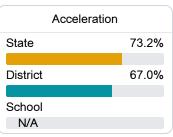

### Other Measures

Other measurements of student performance that factor into the accountability grade.