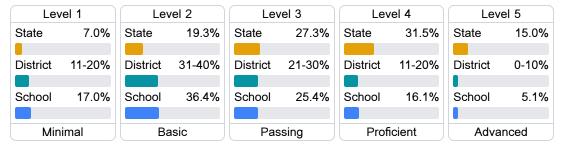

### Student Performance

The following information shows each level of student performance on statewide assessments.

#### Math