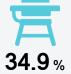

### Student Assessment Participation

Chronic Absenteeism

\$10,449.07

Per-Pupil Expenditure