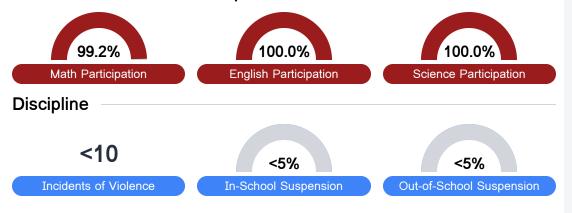

### Student Assessment Participation

Chronic Absenteeism

\$10,449.07

Per-Pupil Expenditure