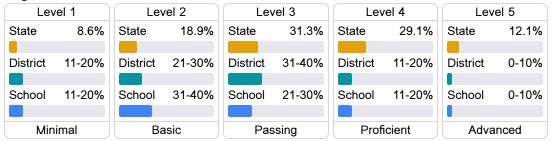

### Student Performance

The following information shows each level of student performance on statewide assessments.

### English