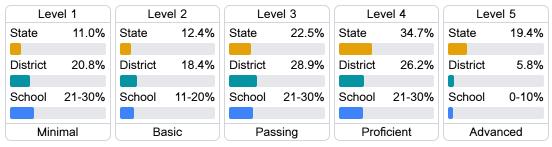

### Student Performance

The following information shows each level of student performance on statewide assessments.

#### Science