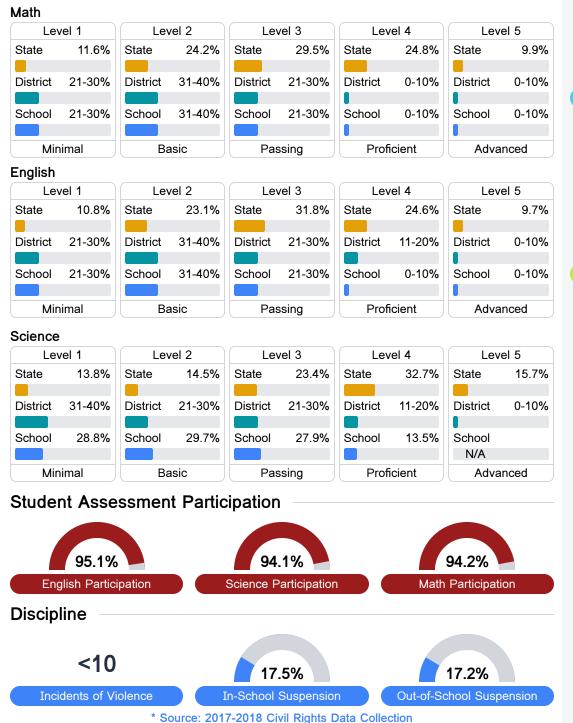

## Student Performance

The following information shows each level of student performance on statewide assessments.

Other Data

Chronic Absenteeism

\$9,935.12 Per-Pupil Expenditure