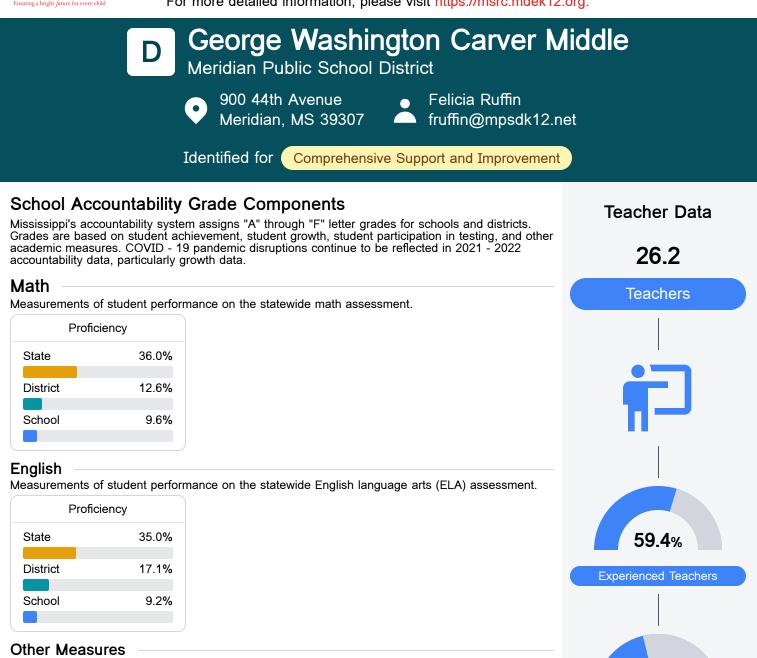

## School Report Card 2020 - 2021

For more detailed information, please visit https://msrc.mdek12.org.



Other measurements of student performance that factor into the accountability grade.

| US History Proficiency |       | Science Proficiency |       |
|------------------------|-------|---------------------|-------|
| State                  | 47.8% | State               | 49.6% |
| District               | 27.1% | District            | 22.4% |
| School                 |       | School              | 14.3% |
| N/A                    |       |                     |       |
| Acceleration           |       | Graduation Rate     |       |
| State                  | 65.7% | State               | 87.7% |
| District               | 51.7% | District            | 79.8% |
| School                 |       | School              |       |

N/A





N/A

To access user guide and see more detailed info