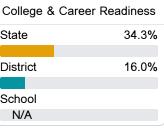

## School Report Card 2020 - 2021

For more detailed information, please visit https://msrc.mdek12.org.

Other measurements of student performance that factor into the accountability grade.

| US History Proficiency |       | Science Proficiency |       |
|------------------------|-------|---------------------|-------|
| State                  | 47.8% | State               | 49.6% |
| District               | 27.1% | District            | 22.4% |
| School                 |       | School              | 14.3% |
| N/A                    |       |                     |       |
| Acceleration           |       | Graduation Rate     |       |
| State                  | 65.7% | State               | 87.7% |
| District               | 51.7% | District            | 79.8% |
| School                 |       | School              |       |