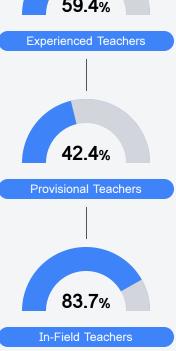

d information, please visit https://msrc.mdek12.org.



Other measurements of student performance that factor into the accountability grade.

| US History Proficiency |       | Science Proficiency |       |
|------------------------|-------|---------------------|-------|
| State                  | 47.8% | State               | 49.6% |
| District               | 27.1% | District            | 22.4% |
| School                 |       | School              | 14.3% |
| N/A                    |       |                     |       |
| Acceleration           |       | Graduation Rate     |       |
| State                  | 65.7% | State               | 87.7% |
| District               | 51.7% | District            | 79.8% |
| School                 |       | School              |       |

N/A





N/A

To access user guide and see more detailed information, please visit https://msrc.mdek12.org. Last updated 04/07/2025.



## **Detailed Assessment and Other Data**

## Student Performance

The following information shows each level of student performance on statewide assessments.



Other Data



Chronic Absenteeism

\$9,935.12 Per-Pupil Expenditure