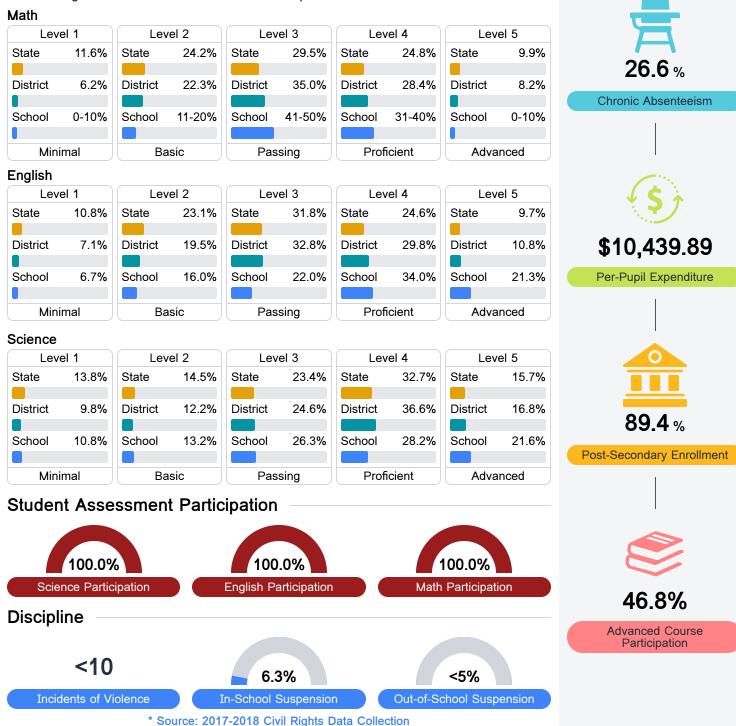

## **Detailed Assessment and Other Data**

#### Student Performance

The following information shows each level of student performance on statewide assessments.

Other Data