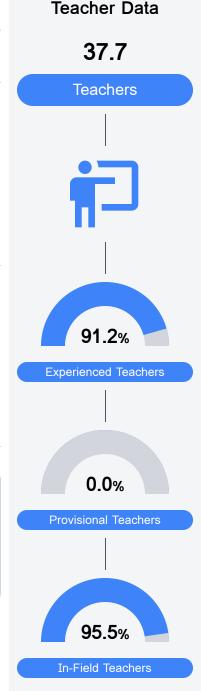

## **Detailed Assessment and Other Data**

#### Student Performance

The following information shows each level of student performance on statewide assessments.

Other Data