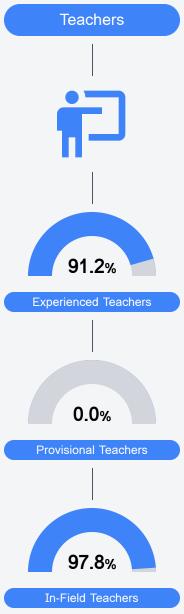

### Other Measures

Other measurements of student performance that factor into the accountability grade.

Teacher Data

45.6