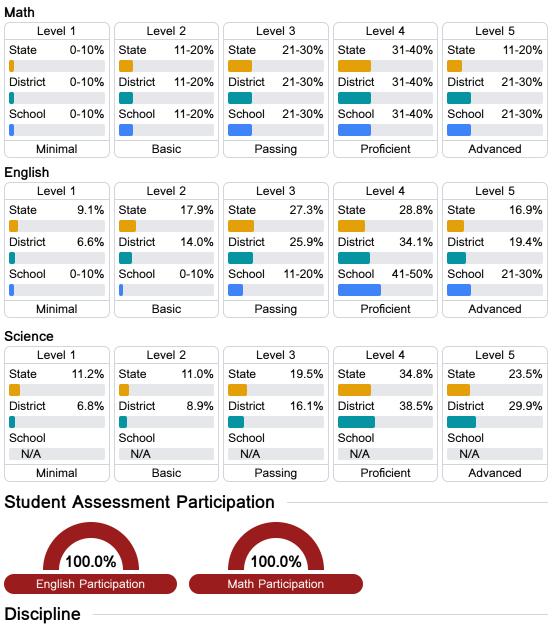

## **Detailed Assessment and Other Data**

#### Student Performance

The following information shows each level of student performance on statewide assessments.

<5%

**In-School Suspension** 

11

Incidents of Violence

<5%

**Out-of-School Suspension** 