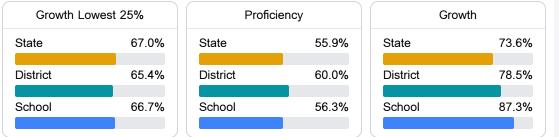

#### Math

Measurements of student performance on the statewide math assessment.