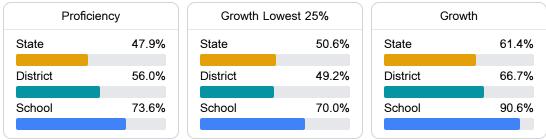

#### English

Measurements of student performance on the statewide English language arts (ELA) assessment.