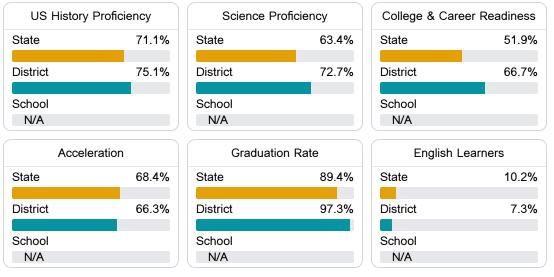

### Other Measures

Other measurements of student performance that factor into the accountability grade.

Teacher Data

45.6