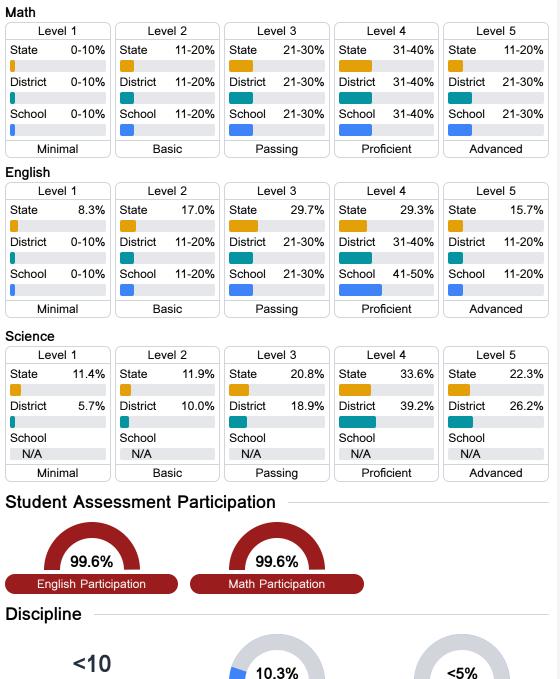

## **Detailed Assessment and Other Data**

#### Student Performance

The following information shows each level of student performance on statewide assessments.

**In-School Suspension** 

Other Data

21.4 % Chronic Absenteeism

\$9,636.47 Per-Pupil Expenditure