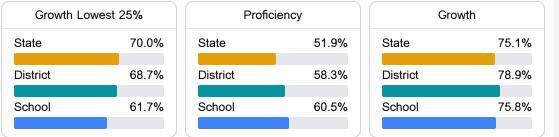

# School Report Card 2022 - 2023

For more detailed information, please visit https://msrc.mdek12.org.



## School Accountability Grade Components

Mississippi's accountability system assigns "A" through "F" letter grades for schools and districts. Grades are based on student achievement, student growth, student participation in testing, and other academic measures.

### Math

Measurements of student performance on the statewide math assessment.



#### English

Measurements of student performance on the statewide English language arts (ELA) assessment.



#### Other Measures

Other measurements of student performance that factor into the accountability grade.





Teacher Data

42.4



## **Detailed Assessment and Other Data**

#### Student Performance

The following information shows each level of student performance on statewide assessments.



**In-School Suspension** 



Other Data

21.4 % Chronic Absenteeism

\$9,636.47 Per-Pupil Expenditure

Incidents of Violence

**Out-of-School Suspension**