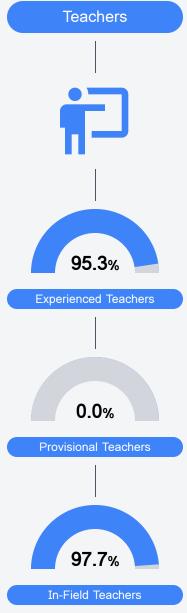

#### Other Measures

Other measurements of student performance that factor into the accountability grade.

Teacher Data

42.4