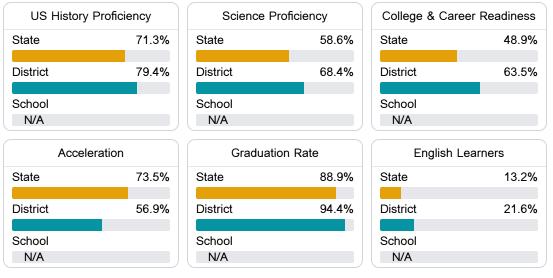

#### Other Measures

Other measurements of student performance that factor into the accountability grade.

Teacher Data

42.4