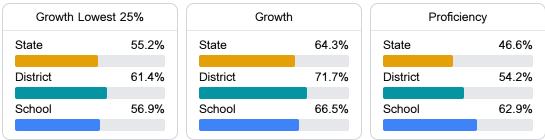

#### English

Measurements of student performance on the statewide English language arts (ELA) assessment.