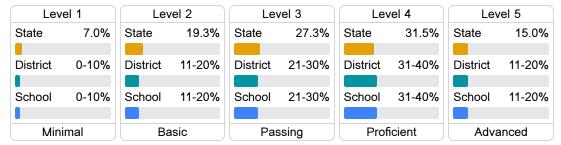

## Student Performance

The following information shows each level of student performance on statewide assessments.

#### Math