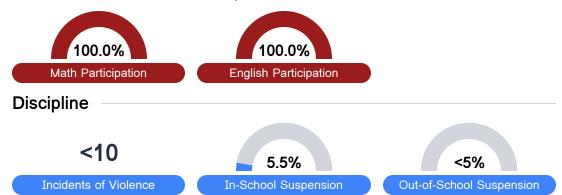

## Student Assessment Participation

Chronic Absenteeism

\$8,923.53

Per-Pupil Expenditure