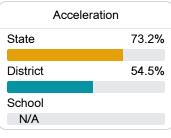

## Other Measures

Other measurements of student performance that factor into the accountability grade.

| College & Career Readiness |       |
|----------------------------|-------|
| State                      | 42.9% |
|                            |       |
| District                   | 61.4% |
|                            |       |
| School                     |       |
| N/A                        |       |
|                            |       |