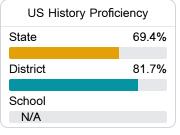

## Student Performance

The following information shows each level of student performance on statewide assessments.