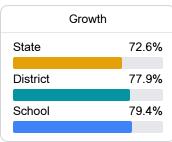

## School Report Card 2021 - 2022

For more detailed information, please visit https://msrc.mdek12.org.



# West Lauderdale Elementary School

Lauderdale County School District



10350 Highway 495 Meridian, MS 39305



Tory Shirley tshirley@lauderdale.k12.ms.us

## School Accountability Grade Components

Mississippi's accountability system assigns "A" through "F" letter grades for schools and districts. Grades are based on student achievement, student growth, student participation in testing, and other academic measures. COVID - 19 pandemic disruptions continue to be reflected in 2021 - 2022 accountability data, particularly growth data.

### Math

Measurements of student performance on the statewide math assessment.







## English

Measurements of student performance on the statewide English language arts (ELA) assessment.







## Other Measures

Other measurements of student performance that factor into the accountability grade.





| College & Career Readiness |       |
|----------------------------|-------|
| State                      | 42.9% |
|                            |       |
| District                   | 61.4% |
|                            |       |
| School                     |       |
| N/A                        |       |
|                            |       |







#### Teacher Data

41.3



98.3%

In-Field Teachers



## **Detailed Assessment and Other Data**

## Student Performance

The following information shows each level of student performance on statewide assessments.

####