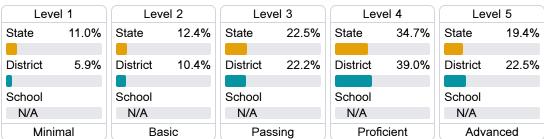

## Student Performance

The following information shows each level of student performance on statewide assessments.

#### Science