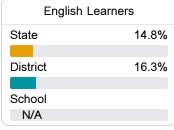

## Other Measures

Other measurements of student performance that factor into the accountability grade.

| College & Career Readiness |       |
|----------------------------|-------|
| State                      | 42.9% |
|                            |       |
| District                   | 61.4% |
|                            |       |
| School                     |       |
| N/A                        |       |
|                            |       |