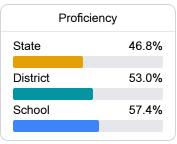

## English

Measurements of student performance on the statewide English language arts (ELA) assessment.