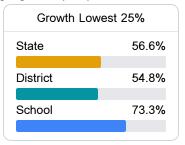

## School Accountability Grade Components

Mississippi's accountability system assigns "A" through "F" letter grades for schools and districts. Grades are based on student achievement, student growth, student participation in testing, and other academic measures. COVID - 19 pandemic disruptions continue to be reflected in 2021 - 2022 accountability data, particularly growth data.