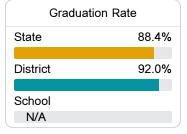

## Other Measures

Other measurements of student performance that factor into the accountability grade.

| College & Career Readiness |       |
|----------------------------|-------|
| State                      | 42.9% |
|                            |       |
| District                   | 61.4% |
|                            |       |
| School                     |       |
| N/A                        |       |
|                            |       |