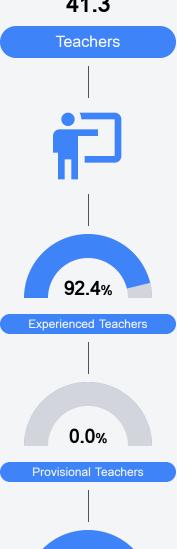

pandemic disruptions continue to be reflected in 2021 - 2022 accountability data, particularly growth data.

### Math

Measurements of student performance on the statewide math assessment.







## English

Measurements of student performance on the statewide English language arts (ELA) assessment.







## Other Measures

Other measurements of student performance that factor into the accountability grade.





| College & Career Readiness |       |
|----------------------------|-------|
| State                      | 42.9% |
|                            |       |
| District                   | 61.4% |
|                            |       |
| School                     |       |
| N/A                        |       |
|                            |       |







#### Teacher Data

41.3



98.3%

In-Field Teachers



## **Detailed Assessment and Other Data**

## Student Performance

The following information shows each level of student performance on statewide assessments.

#### Math



#### English



#### Science



## Student Assessment Participation







Chronic Absenteeism



\$8,923.53

Per-Pupil Expenditure