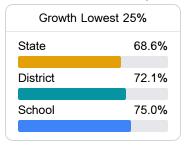

## School Report Card 2021 - 2022

For more detailed information, please visit https://msrc.mdek12.org.



# West Lauderdale Elementary School

Lauderdale County School District



10350 Highway 495 Meridian, MS 39305



Tory Shirley tshirley@lauderdale.k12.ms.us

## School Accountability Grade Components

Mississippi's accountability system assigns "A" through "F" letter grades for schools and districts. Grades are based on student achievement, student growth, student participation in testing, and other academic measures. COVID - 19 pandemic disruptions continue to be reflected in 2021 - 2022 accountability data, particularly growth data.

### Math

Measurements of student performance on the statewide math assessment.







## English

Measurements of student performance on the statewide English language arts (ELA) assessment.







## Other Measures

Other measurements of student performance that factor into the accountability grade.





| College & Career Readiness |       |
|----------------------------|-------|
| State                      | 42.9% |
|                            |       |
| District                   | 61.4% |
|                            |       |
| School                     |       |
| N/A                        |       |
|                            |       |







#### Teacher Data

41.3



98.3%

In-Field Teachers



## **Detailed Assessment and Other Data**

## Student Performance

The following information shows each level of student performance on statewide assessments.