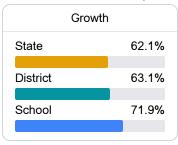

## English

Measurements of student performance on the statewide English language arts (ELA) assessment.