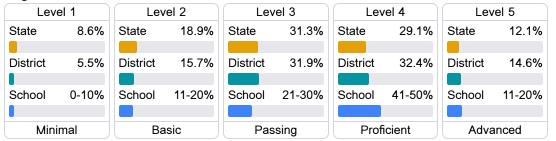

## Student Performance

The following information shows each level of student performance on statewide assessments.

#### English