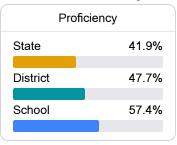

detailed information, please visit https://msrc.mdek12.org.



# West Lauderdale Elementary School

Lauderdale County School District



10350 Highway 495 Meridian, MS 39305



Tory Shirley tshirley@lauderdale.k12.ms.us

## School Accountability Grade Components

Mississippi's accountability system assigns "A" through "F" letter grades for schools and districts. Grades are based on student achievement, student growth, student participation in testing, and other academic measures. COVID - 19 pandemic disruptions continue to be reflected in 2021 - 2022 accountability data, particularly growth data.

### Math

Measurements of student performance on the statewide math assessment.







## English

Measurements of student performance on the statewide English language arts (ELA) assessment.







## Other Measures

Other measurements of student performance that factor into the accountability grade.





| College & Career Readiness |       |
|----------------------------|-------|
| State                      | 42.9% |
|                            |       |
| District                   | 61.4% |
|                            |       |
| School                     |       |
| N/A                        |       |
|                            |       |







#### Teacher Data

41.3



98.3%

In-Field Teachers



## **Detailed Assessment and Other Data**

## Student Performance

The following information shows each level of student performance on statewide assessments.

#### Math



#### English



#### Science



## Student Assessment Participation







Chronic Absenteeism



\$8