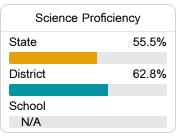

County School District



10350 Highway 495 Meridian, MS 39305



Tory Shirley tshirley@lauderdale.k12.ms.us

## School Accountability Grade Components

Mississippi's accountability system assigns "A" through "F" letter grades for schools and districts. Grades are based on student achievement, student growth, student participation in testing, and other academic measures. COVID - 19 pandemic disruptions continue to be reflected in 2021 - 2022 accountability data, particularly growth data.

### Math

Measurements of student performance on the statewide math assessment.







## English

Measurements of student performance on the statewide English language arts (ELA) assessment.







## Other Measures

Other measurements of student performance that factor into the accountability grade.





| College & Career Readiness |       |
|----------------------------|-------|
| State                      | 42.9% |
|                            |       |
| District                   | 61.4% |
|                            |       |
| School                     |       |
| N/A                        |       |
|                            |       |







#### Teacher Data

41.3



98.3%

In-Field Teachers



## **Detailed Assessment and Other Data**

## Student Performance

The following information shows each level of student performance on statewide assessments.

#### Math



#### English



#### Science



## Student Assessment Participation







Chronic Absenteeism



\$8,923.53

Per-Pupil Expenditure