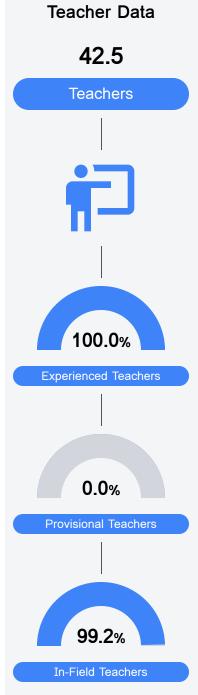

## School Report Card 2019 - 2020

For more detailed information, please visit https://msrc.mdek12.org.



## West Lauderdale Elementary School Lauderdale County School District

10350 Highway 495 Meridian, MS 39305 • Tory Shirley

tshirley@lauderdale.k12.ms.us

Due to the impact of COVID-19 on school closures in the 2019-20 school year and a waiver from the U.S. Department of Education, the Mississippi Department of Education (MDE) has no assessment and accountability data to report for the 2019-20 school year.

| Graduation Rate |       | Per-Pupil Expenditure |
|-----------------|-------|-----------------------|
| State           | 85.0% |                       |
| District        | 82.8% | * 5                   |
| School<br>N/A   |       | \$8,894.68            |