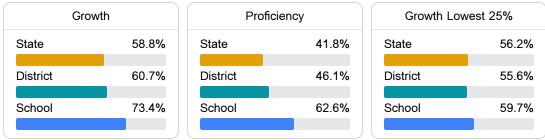

#### English

Measurements of student performance on the statewide English language arts (ELA) assessment.