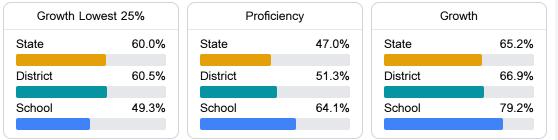

# School Report Card 2018 - 2019

For more detailed information, please visit https://msrc.mdek12.org.



Meridian, MS 39305

tshirley@lauderdale.k12.ms.us

# School Accountability Grade Components

Mississippi's accountability system assigns "A" through "F" letter grades for schools and districts. Grades are based on student achievement, student growth, student participation in testing, and other academic measures.

## Math

Measurements of student performance on the statewide math assessment.



#### English

Measurements of student performance on the statewide English language arts (ELA) assessment.



## Other Measures

Other measurements of student performance that factor into the accountability grade.





Teacher Data



#### Student Performance

The following information shows each level of student performance on statewide assessments.



\* Source: 2017-2018 Civil Rights Data Collection



12.2%

Chronic Absenteeism

\$7,831.04 Per-Pupil Expenditure