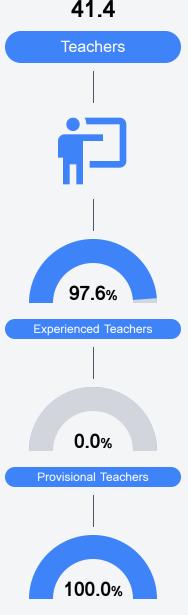

## Other Measures

Other measurements of student performance that factor into the accountability grade.

Teacher Data