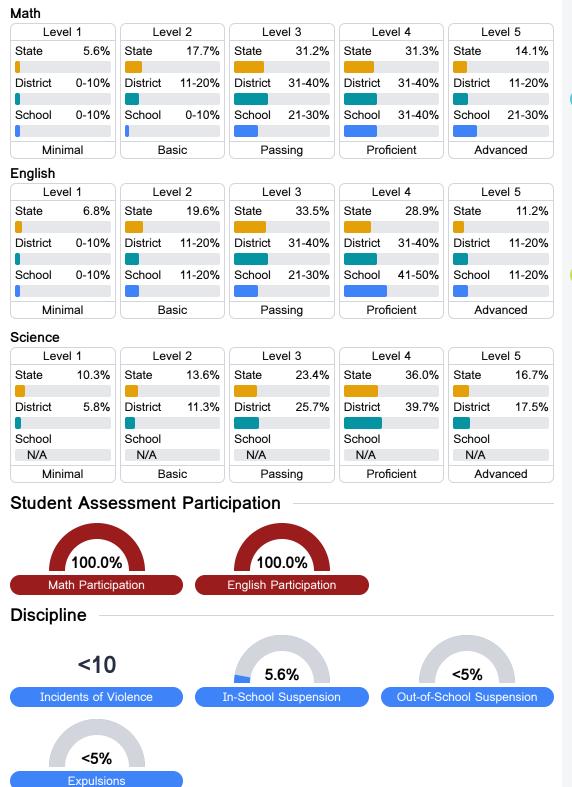

## Math

Measurements of student performance on the statewide math assessment.

#### English

Measurements of student performance on the statewide English language arts (ELA) assessment.

#### Student Performance

The following information shows each level of student performance on statewide assessments.

\* Source: 2017-2018 Civil Rights Data Collection

12.2%

Chronic Absenteeism

\$7,831.04 Per-Pupil Expenditure