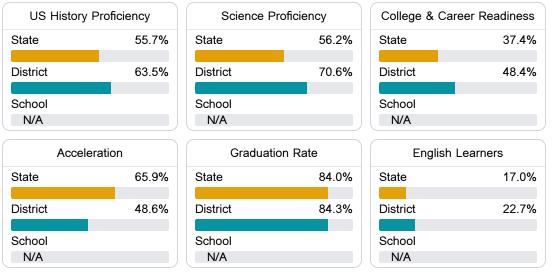

## Other Measures

Other measurements of student performance that factor into the accountability grade.

Teacher Data