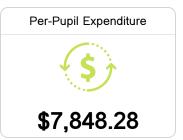

Due to the impact of COVID-19 on school closures in the 2019-20 school year and a waiver from the U.S. Department of Education, the Mississippi Department of Education (MDE) has no assessment and accountability data to report for the 2019-20 school year.