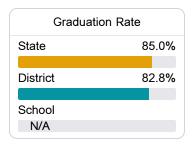

Due to the impact of COVID-19 on school closures in the 2019-20 school year and a waiver from the U.S. Department of Education, the Mississippi Department of Education (MDE) has no assessment and accountability data to report for the 2019-20 school year.