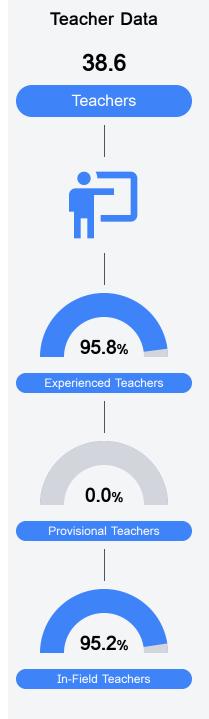

Due to the impact of COVID-19 on school closures in the 2019-20 school year and a waiver from the U.S. Department of Education, the Mississippi Department of Education (MDE) has no assessment and accountability data to report for the 2019-20 school year.