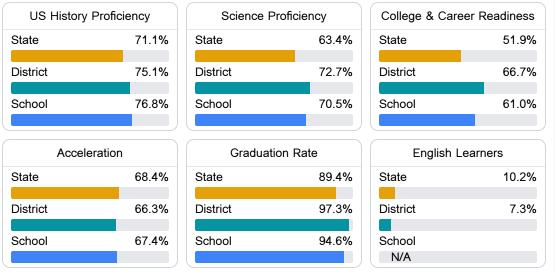

#### Student Performance

The following information shows each level of student performance on statewide assessments.

**In-School Suspension** 

Other Data

Incidents of Violence

**Out-of-School Suspension**