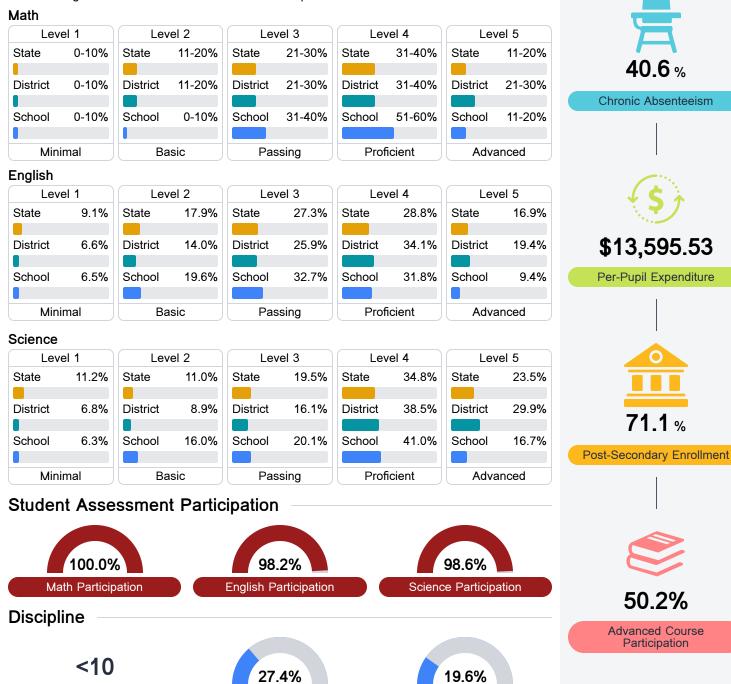

## **Detailed Assessment and Other Data**

#### Student Performance

The following information shows each level of student performance on statewide assessments.

**In-School Suspension** 

Other Data

Incidents of Violence

**Out-of-School Suspension**