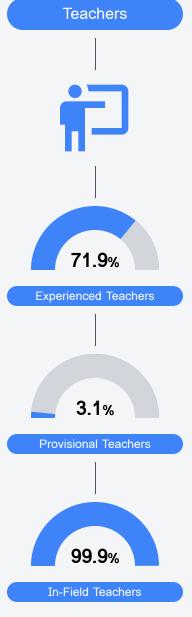

### Other Measures

Other measurements of student performance that factor into the accountability grade.

**Teacher Data** 

30.4