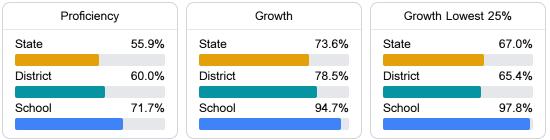

#### Math

Measurements of student performance on the statewide math assessment.