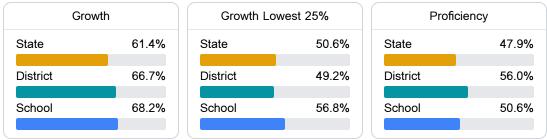

#### English

Measurements of student performance on the statewide English language arts (ELA) assessment.