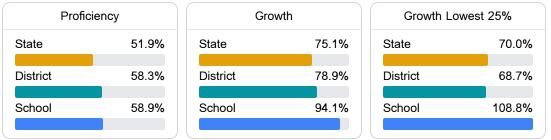

# School Report Card 2022 - 2023

For more detailed information, please visit https://msrc.mdek12.org.



## School Accountability Grade Components

Mississippi's accountability system assigns "A" through "F" letter grades for schools and districts. Grades are based on student achievement, student growth, student participation in testing, and other academic measures.

### Math

Measurements of student performance on the statewide math assessment.



#### English

Measurements of student performance on the statewide English language arts (ELA) assessment.



## Other Measures

Other measurements of student performance that factor into the accountability grade.





Teacher Data

30.2



# Detailed Assessment and Other Data

#### Student Performance

The following information shows each level of student performance on statewide assessments.



Other Data

%

<5% Expulsions