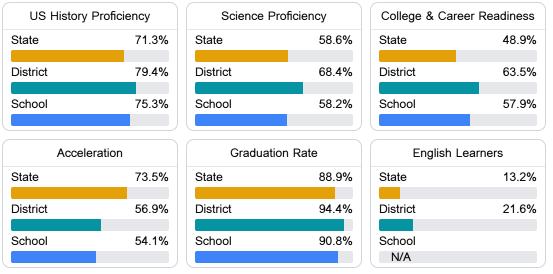

# Detailed Assessment and Other Data

#### Student Performance

The following information shows each level of student performance on statewide assessments.

Other Data

%

<5% Expulsions