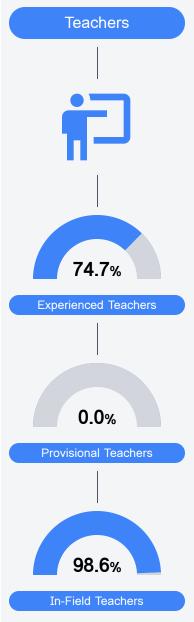

## Other Measures

Other measurements of student performance that factor into the accountability grade.

Teacher Data

30.2