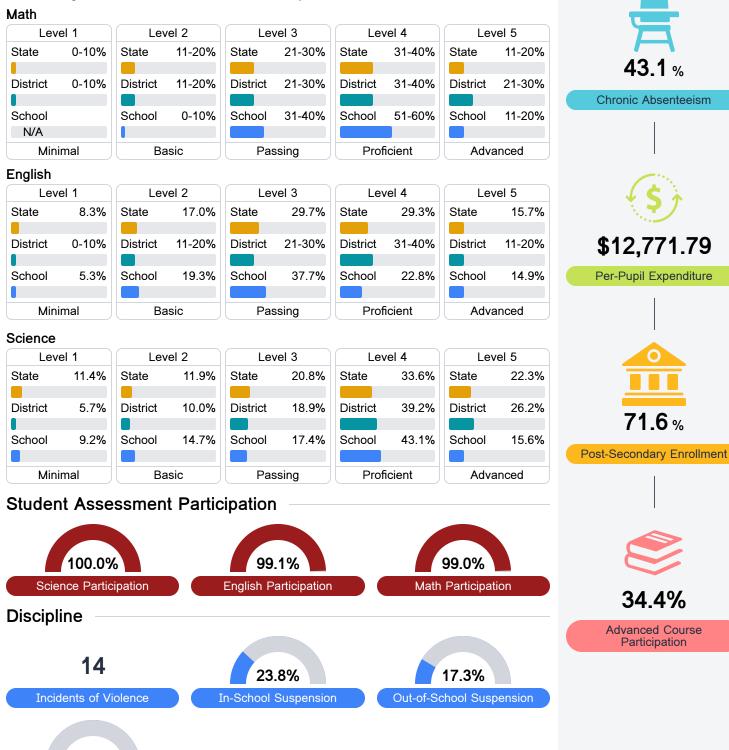

# Detailed Assessment and Other Data

#### Student Performance

The following information shows each level of student performance on statewide assessments.

Other Data

%

<5% Expulsions