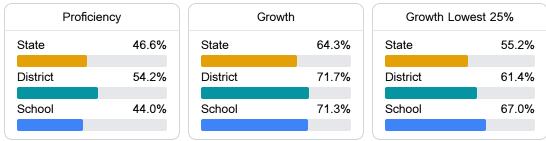

#### English

Measurements of student performance on the statewide English language arts (ELA) assessment.