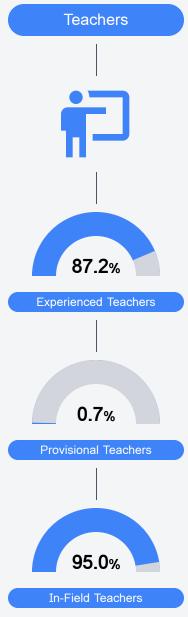

### Other Measures

Other measurements of student performance that factor into the accountability grade.

Teacher Data

30.0