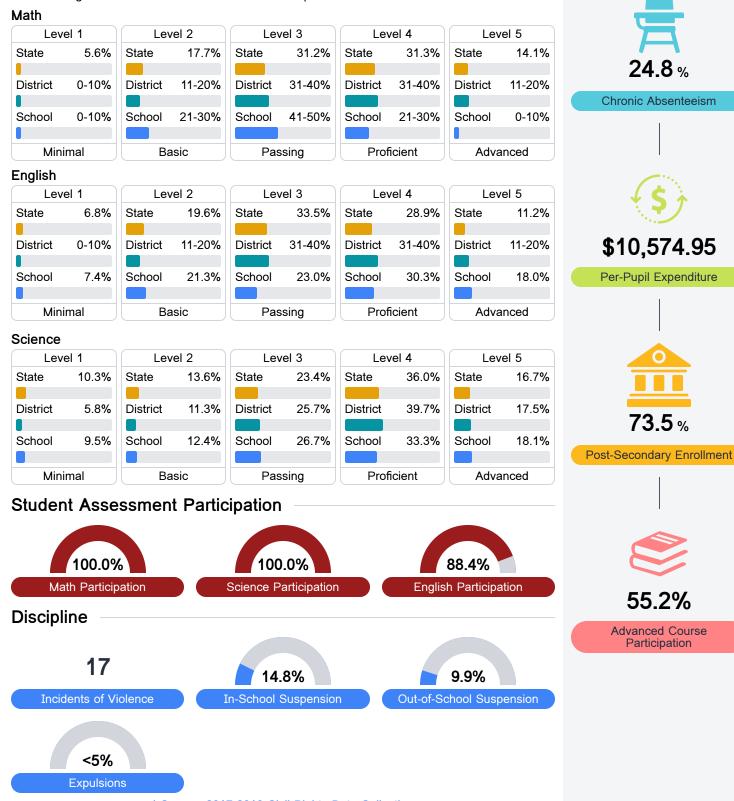

#### Student Performance

The following information shows each level of student performance on statewide assessments.

\* Source: 2017-2018 Civil Rights Data Collection

Other Data