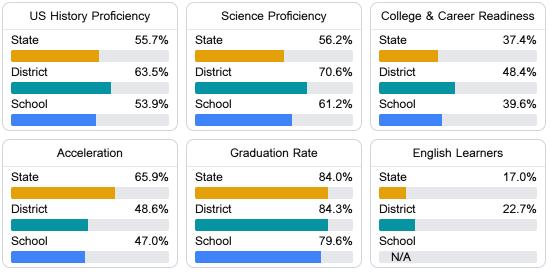

### Other Measures

Other measurements of student performance that factor into the accountability grade.

Teacher Data

30.0