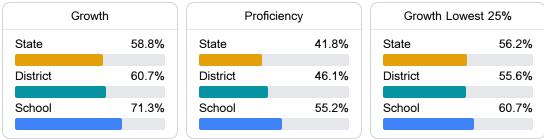

#### English

Measurements of student performance on the statewide English language arts (ELA) assessment.