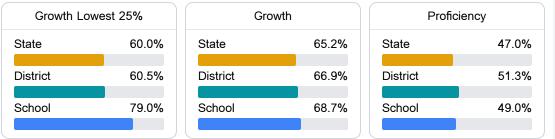

#### Math

Measurements of student performance on the statewide math assessment.