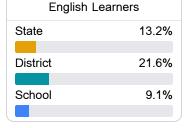

## **English**

Measurements of student performance on the statewide English language arts (ELA) assessment.

| Proficiency |       |  |
|-------------|-------|--|
| State       | 46.6% |  |
| District    | 54.2% |  |
| School      | 53.7% |  |
|             |       |  |