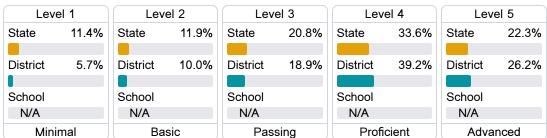

### English

### Student Performance

The following information shows each level of student performance on statewide assessments.