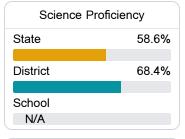

ridian, MS 39301



Tanya Irby tanya@lauderdale.k12.ms.us

## **School Accountability Grade Components**

Mississippi's accountability system assigns "A" through "F" letter grades for schools and districts. Grades are based on student achievement, student growth, student participation in testing, and other academic measures.

### Math

Measurements of student performance on the statewide math assessment.







## **English**

Measurements of student performance on the statewide English language arts (ELA) assessment.





| Proficiency |       |  |
|-------------|-------|--|
| State       | 46.6% |  |
| District    | 54.2% |  |
| School      | 53.7% |  |
|             |       |  |

### Other Measures

Other measurements of student performance that factor into the accountability grade.





| College & Career Readiness |       |
|----------------------------|-------|
| State                      | 48.9% |
|                            |       |
| District                   | 63.5% |
|                            |       |
| School                     |       |
| N/A                        |       |
|                            |       |







## Teacher Data

32.2



In-Field Teachers



## Southeast Lauderdale Elementary

## **Detailed Assessment and Other Data**

### Student Performance

The following information shows each level of student performance on statewide assessments.

#### Math



### English



### Science



<5%

### Student Assessment Participation

<10



Incidents of Violence In-School Suspension





<5%

Out-of-School Suspension