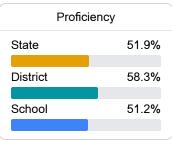

## School Report Card 2022 - 2023

For more detailed information, please visit https://msrc.mdek12.org.



# Southeast Lauderdale Elementary

Lauderdale County School District



2362 A Long Creek Road Meridian, MS 39301



Tanya Irby tanya@lauderdale.k12.ms.us

## **School Accountability Grade Components**

Mississippi's accountability system assigns "A" through "F" letter grades for schools and districts. Grades are based on student achievement, student growth, student participation in testing, and other academic measures.

### Math

Measurements of student performance on the statewide math assessment.







## **English**

Measurements of student performance on the statewide English language arts (ELA) assessment.





| Proficiency |       |  |
|-------------|-------|--|
| State       | 46.6% |  |
| District    | 54.2% |  |
| School      | 53.7% |  |
|             |       |  |

### Other Measures

Other measurements of student performance that factor into the accountability grade.





| College & Career Readiness |       |
|----------------------------|-------|
| State                      | 48.9% |
|                            |       |
| District                   | 63.5% |
|                            |       |
| School                     |       |
| N/A                        |       |
|                            |       |







## Teacher Data

32.2



In-Field Teachers



## So