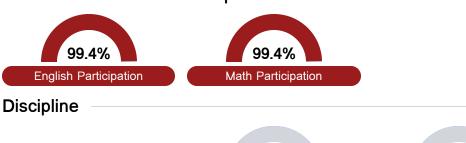

### Student Assessment Participation

<10

Incidents of Violence In-School Suspension

<5%

Out-of-School Suspension