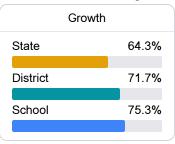

### Other Measures

Other measurements of student performance that factor into the accountability grade.

| College & Career Readiness |       |
|----------------------------|-------|
| State                      | 48.9% |
|                            |       |
| District                   | 63.5% |
|                            |       |
| School                     |       |
| N/A                        |       |
|                            |       |