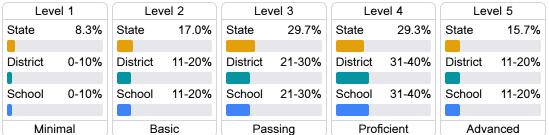

#### Math

### Student Performance

The following information shows each level of student performance on statewide assessments.