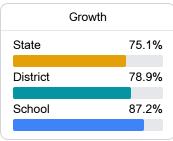

## School Report Card 2022 - 2023

For more detailed information, please visit https://msrc.mdek12.org.



# Southeast Lauderdale Elementary

Lauderdale County School District



2362 A Long Creek Road Meridian, MS 39301



Tanya Irby tanya@lauderdale.k12.ms.us

## **School Accountability Grade Components**

Mississippi's accountability system assigns "A" through "F" letter grades for schools and districts. Grades are based on student achievement, student growth, student participation in testing, and other academic measures.

### Math

Measurements of student performance on the statewide math assessment.







## **English**

Measurements of student performance on the statewide English language arts (ELA) assessment.





| Proficiency |       |  |
|-------------|-------|--|
| State       | 46.6% |  |
| District    | 54.2% |  |
| School      | 53.7% |  |
|             |       |  |

### Other Measures

Other measurements of student performance that factor into the accountability grade.





| College & Career Readiness |       |
|----------------------------|-------|
| State                      | 48.9% |
|                            |       |
| District                   | 63.5% |
|                            |       |
| School                     |       |
| N/A                        |       |
|                            |       |







## Teacher Data

32.2



In-Field Teachers



## Sout