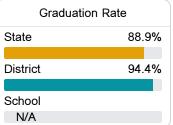

### Other Measures

Other measurements of student performance that factor into the accountability grade.

| College & Career Readiness |       |
|----------------------------|-------|
| State                      | 48.9% |
|                            |       |
| District                   | 63.5% |
|                            |       |
| School                     |       |
| N/A                        |       |
|                            |       |