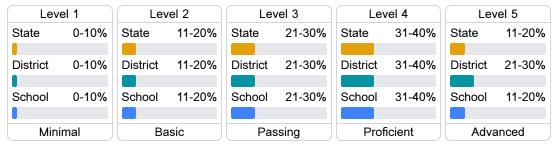

### Student Performance

The following information shows each level of student performance on statewide assessments.

#### Math

### English

### Science

<5%