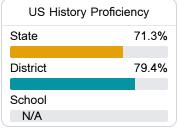

Meridian, MS 39301



Tanya Irby tanya@lauderdale.k12.ms.us

## **School Accountability Grade Components**

Mississippi's accountability system assigns "A" through "F" letter grades for schools and districts. Grades are based on student achievement, student growth, student participation in testing, and other academic measures.

### Math

Measurements of student performance on the statewide math assessment.







## **English**

Measurements of student performance on the statewide English language arts (ELA) assessment.





| Proficiency |       |  |
|-------------|-------|--|
| State       | 46.6% |  |
| District    | 54.2% |  |
| School      | 53.7% |  |
|             |       |  |

### Other Measures

Other measurements of student performance that factor into the accountability grade.





| College & Career Readiness |       |
|----------------------------|-------|
| State                      | 48.9% |
|                            |       |
| District                   | 63.5% |
|                            |       |
| School                     |       |
| N/A                        |       |
|                            |       |







## Teacher Data

32.2



In-Field Teachers



## Southeast Lauderdale Elementary

## **Detailed Assessment and Other Data**

### Student Performance

The following information shows each level of student performance on statewide assessments.

#### Math



### English



### Science



<5%

### Student Assessment Participation

<10



Incidents of Violence In-School Suspension





<5%

Out-of-School Suspension