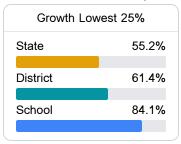

## **English**

Measurements of student performance on the statewide English language arts (ELA) assessment.

| Proficiency |       |  |
|-------------|-------|--|
| State       | 46.6% |  |
| District    | 54.2% |  |
| School      | 53.7% |  |
|             |       |  |