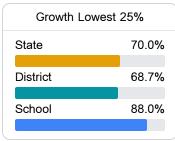

## School Report Card 2022 - 2023

For more detailed information, please visit https://msrc.mdek12.org.



# Southeast Lauderdale Elementary

Lauderdale County School District



2362 A Long Creek Road Meridian, MS 39301



Tanya Irby tanya@lauderdale.k12.ms.us

## **School Accountability Grade Components**

Mississippi's accountability system assigns "A" through "F" letter grades for schools and districts. Grades are based on student achievement, student growth, student participation in testing, and other academic measures.

### Math

Measurements of student performance on the statewide math assessment.







## **English**

Measurements of student performance on the statewide English language arts (ELA) assessment.





| Proficiency |       |  |
|-------------|-------|--|
| State       | 46.6% |  |
| District    | 54.2% |  |
| School      | 53.7% |  |
|             |       |  |

### Other Measures

Other measurements of student performance that factor into the accountability grade.





| College & Career Readiness |       |
|----------------------------|-------|
| State                      | 48.9% |
|                            |       |
| District                   | 63.5% |
|                            |       |
| School                     |       |
| N/A                        |       |
|                            |       |







## Teacher Data

32.2



In-Field Teachers



##