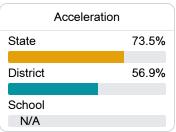

### Other Measures

Other measurements of student performance that factor into the accountability grade.

| College & Career Readiness |       |
|----------------------------|-------|
| State                      | 48.9% |
|                            |       |
| District                   | 63.5% |
|                            |       |
| School                     |       |
| N/A                        |       |
|                            |       |