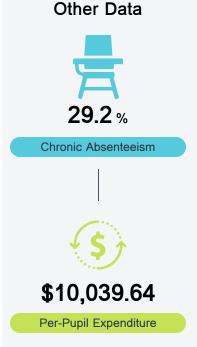

t performance that factor into the accountability grade.





| College & Career Readiness |       |
|----------------------------|-------|
| State                      | 48.9% |
|                            |       |
| District                   | 63.5% |
|                            |       |
| School                     |       |
| N/A                        |       |
|                            |       |







## Teacher Data

32.2



In-Field Teachers



## Southeast Lauderdale Elementary

## **Detailed Assessment and Other Data**

### Student Performance

The following information shows each level of student performance on statewide assessments.

#### Math



### English



### Science



<5%

### Student Assessment Participation

<10



Incidents of Violence In-School Suspension





<5%

Out-of-School Suspension