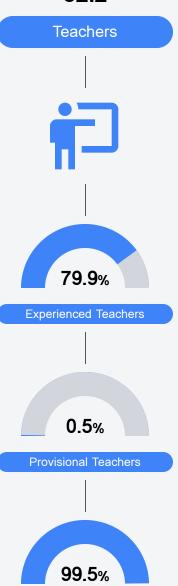

atewide math assessment.







## **English**

Measurements of student performance on the statewide English language arts (ELA) assessment.





| Proficiency |       |  |
|-------------|-------|--|
| State       | 46.6% |  |
| District    | 54.2% |  |
| School      | 53.7% |  |
|             |       |  |

### Other Measures

Other measurements of student performance that factor into the accountability grade.





| College & Career Readiness |       |
|----------------------------|-------|
| State                      | 48.9% |
|                            |       |
| District                   | 63.5% |
|                            |       |
| School                     |       |
| N/A                        |       |
|                            |       |







## Teacher Data

32.2



In-Field Teachers



## Southeast Lauderdale Elementary

## **Detailed Assessment and Other Data**

### Student Performance

The following information shows each level of student performance on statewide assessments.

#### Math



### English



### Science



<5%

### Student Assessment Participation

<10



Incidents of Violence In-School Suspension





<5%

Out-of-School Suspension