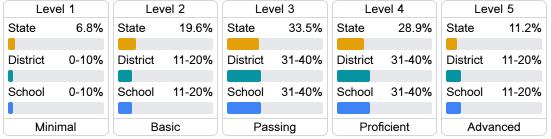

#### Student Performance

The following information shows each level of student performance on statewide assessments.

#### English