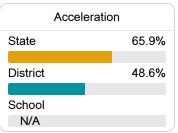

#### Math

Measurements of student performance on the statewide math assessment.