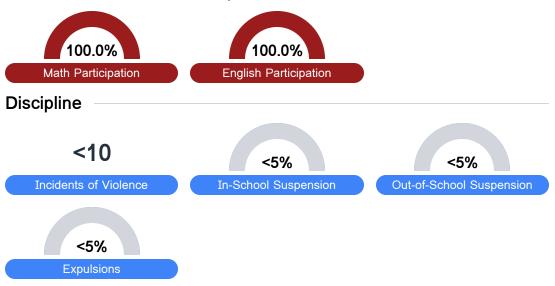

## Student Assessment Participation

<sup>\*</sup> Source: 2017-2018 Civil Rights Data Collection

Per-Pupil Expenditure