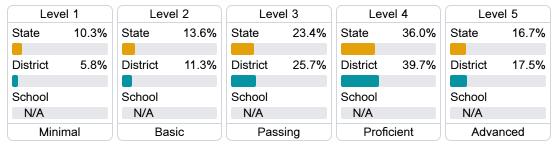

#### Student Performance

The following information shows each level of student performance on statewide assessments.

#### Science