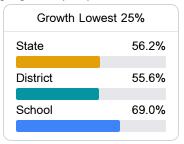

#### Student Performance

The following information shows each level of student performance on statewide assessments.