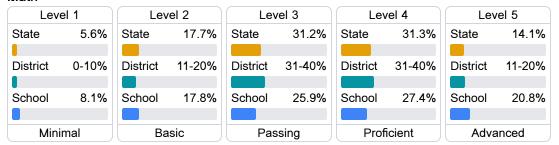

#### Student Performance

The following information shows each level of student performance on statewide assessments.

#### Math