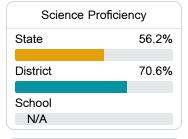

href="https://msrc.mdek12.org">https://msrc.mdek12.org</a>.



# Southeast Lauderdale Elementary

Lauderdale County School District



2362 A Long Creek Road Meridian, MS 39301



Tanya Irby tanya@lauderdale.k12.ms.us

## School Accountability Grade Components

Mississippi's accountability system assigns "A" through "F" letter grades for schools and districts. Grades are based on student achievement, student growth, student participation in testing, and other academic measures.

#### Math

Measurements of student performance on the statewide math assessment.







#### **English**

Measurements of student performance on the statewide English language arts (ELA) assessment.







#### Other Measures

Other measurements of student performance that factor into the accountability grade.





| College & Career Readiness |        |
|----------------------------|--------|
| State                      | 37.4%  |
| District                   | 48.4%  |
| Biotriot                   | 10.170 |
| School                     |        |
| N/A                        |        |





| English Learners |       |
|------------------|-------|
| State            | 17.0% |
| District         | 22.7% |
| School           | 8.3%  |

#### Teacher Data

36.5



**In-Field Teachers** 



### **Detailed Assessment and Other Data**

#### Student Performance

The following information shows each level of student performance on statewide assessments.

#### Math



#### English



#### Science



## Student Assessment Participation



<sup>\*</sup> Source: 2017-2018 Civil Rights Data Collection



Per