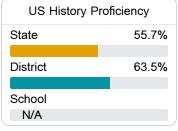

<a href="https://msrc.mdek12.org">https://msrc.mdek12.org</a>.



# Southeast Lauderdale Elementary

Lauderdale County School District



2362 A Long Creek Road Meridian, MS 39301



Tanya Irby tanya@lauderdale.k12.ms.us

## School Accountability Grade Components

Mississippi's accountability system assigns "A" through "F" letter grades for schools and districts. Grades are based on student achievement, student growth, student participation in testing, and other academic measures.

#### Math

Measurements of student performance on the statewide math assessment.







#### **English**

Measurements of student performance on the statewide English language arts (ELA) assessment.







#### Other Measures

Other measurements of student performance that factor into the accountability grade.





| College & Career Readiness |        |
|----------------------------|--------|
| State                      | 37.4%  |
| District                   | 48.4%  |
| Biotriot                   | 10.170 |
| School                     |        |
| N/A                        |        |





| English Learners |       |
|------------------|-------|
| State            | 17.0% |
| District         | 22.7% |
| School           | 8.3%  |

#### Teacher Data

36.5



**In-Field Teachers** 



### **Detailed Assessment and Other Data**

#### Student Performance

The following information shows each level of student performance on statewide assessments.

#### Math



#### English



#### Science



## Student Assessment Participation



<sup>\*</sup> Source: 2017-2018 Civil Rights Data Collection



P