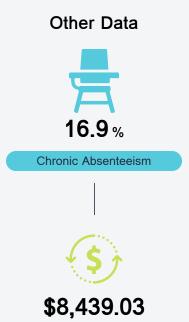

## Student Assessment Participation

<sup>\*</sup> Source: 2017-2018 Civil Rights Data Collection

Per-Pupil Expenditure