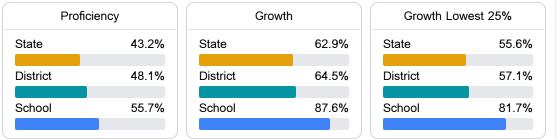

# School Report Card 2017 - 2018

For more detailed information, please visit https://msrc.mdek12.org.



## School Accountability Grade Components

Mississippi's accountability system assigns "A" through "F" letter grades for schools and districts. Grades are based on student achievement, student growth, student participation in testing, and other academic measures.

### Math

Measurements of student performance on the statewide math assessment.



#### English

Measurements of student performance on the statewide English language arts (ELA) assessment.



### Other Measures

Other measurements of student performance that factor into the accountability grade.





Teacher Data

38.6



## **Detailed Assessment and Other Data**

#### Student Performance

The following information shows each level of student performance on statewide assessments.



Other Data

17 6 %

Chronic Absenteeism

\$8.107.99

Per-Pupil Expenditure

Page 2 of 2