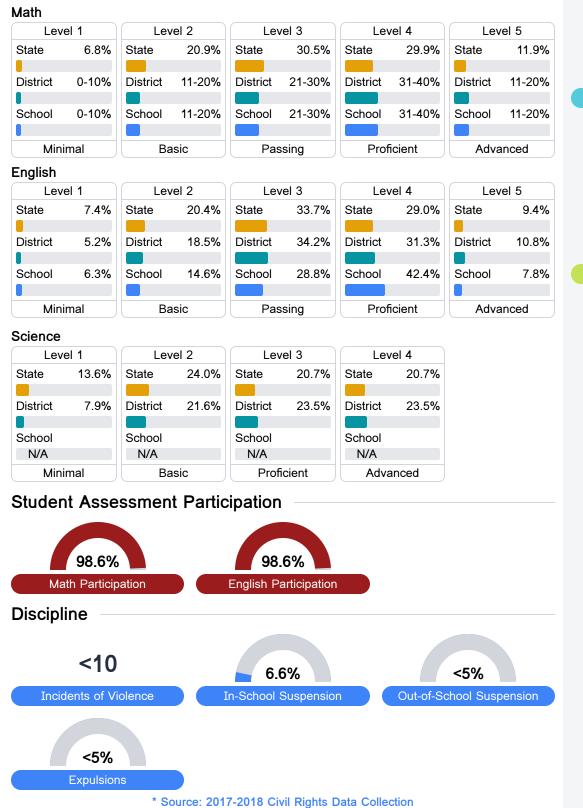

#### Student Performance

The following information shows each level of student performance on statewide assessments.

Other Data

17 6 %

Chronic Absenteeism

\$8.107.99

Per-Pupil Expenditure

Page 2 of 2