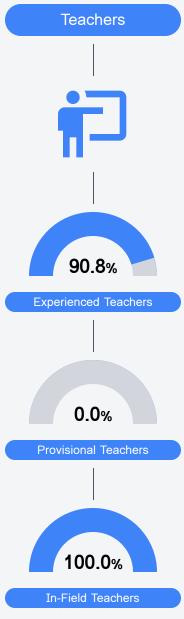

### Other Measures

Other measurements of student performance that factor into the accountability grade.

Teacher Data

38.6