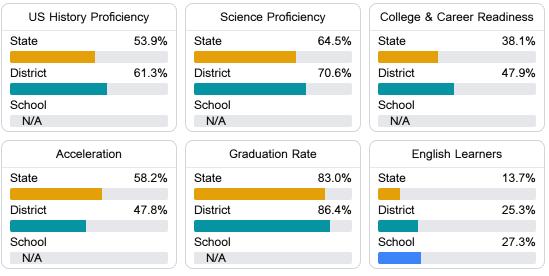

### Other Measures

Other measurements of student performance that factor into the accountability grade.

Teacher Data

38.6