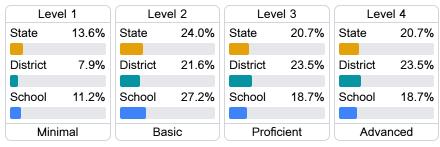

| District                   | 47.9%  |  |
|                            |        |  |
| School                     |        |  |
| N/A                        |        |  |
|                            |        |  |

|          | Accelera | tion  |
|----------|----------|-------|
|          | Accelera | ition |
| State    |          | 58.2% |
|          |          |       |
| District |          | 47.8% |
|          |          |       |
| School   |          |       |
| N/A      |          |       |
|          |          |       |





#### **Teacher Data**





**In-Field Teachers** 

#### **Detailed Assessment and Other Data**

#### Student Performance

The following information shows each level of student performance on statewide assessments.

#### Math



#### English



#### Science



## Student Assessment Participation



<sup>\*</sup> Source: 2017-2018 Civil Rights Data Collection



Per-Pupil Expenditure