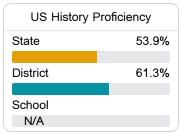

#### Student Performance

The following information shows each level of student performance on statewide assessments.

#### English