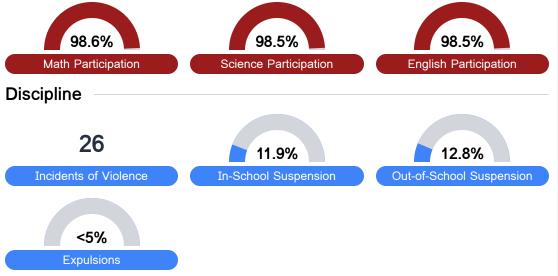

## Student Assessment Participation

<sup>\*</sup> Source: 2017-2018 Civil Rights Data Collection

Per-Pupil Expenditure