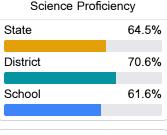

#### Student Performance

The following information shows each level of student performance on statewide assessments.

#### Science