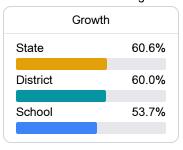

#### Student Performance

The following information shows each level of student performance on statewide assessments.