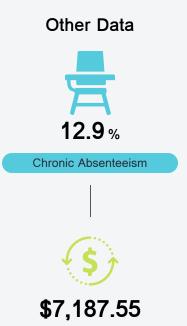

|        |  |
| N/A                        |        |  |
|                            |        |  |

|          | Accelera | tion  |
|----------|----------|-------|
|          | Accelera | ition |
| State    |          | 58.2% |
|          |          |       |
| District |          | 47.8% |
|          |          |       |
| School   |          |       |
| N/A      |          |       |
|          |          |       |





#### **Teacher Data**





**In-Field Teachers** 

#### **Detailed Assessment and Other Data**

#### Student Performance

The following information shows each level of student performance on statewide assessments.

#### Math



#### English



#### Science



## Student Assessment Participation



<sup>\*</sup> Source: 2017-2018 Civil Rights Data Collection



Per-Pupil Expenditure