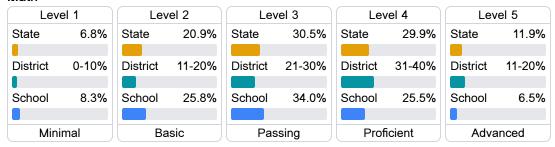

| 4= 00/ |  |
| District                   | 47.9%  |  |
|                            |        |  |
| School                     |        |  |
| N/A                        |        |  |
|                            |        |  |

|          | Accelera | tion  |
|----------|----------|-------|
|          | Accelera | ition |
| State    |          | 58.2% |
|          |          |       |
| District |          | 47.8% |
|          |          |       |
| School   |          |       |
| N/A      |          |       |
|          |          |       |





#### **Teacher Data**





**In-Field Teachers** 

#### **Detailed Assessment and Other Data**

#### Student Performance

The following information shows each level of student performance on statewide assessments.

#### Math



#### English



#### Science



## Student Assessment Participation



<sup>\*</sup> Source: 2017-2018 Civil Rights Data Collection



Per-Pupil Expenditure