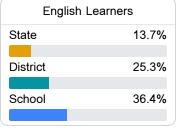

#### Other Measures

Other measurements of student performance that factor into the accountability grade.

| College & Career Readiness |        |  |
|----------------------------|--------|--|
| State                      | 38.1%  |  |
|                            | 4= 00/ |  |
| District                   | 47.9%  |  |
|                            |        |  |
| School                     |        |  |
| N/A                        |        |  |
|                            |        |  |