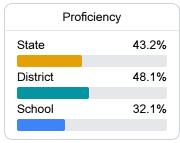

#### Math

Measurements of student performance on the statewide math assessment.