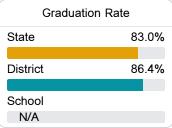

#### Other Measures

Other measurements of student performance that factor into the accountability grade.

| College & Career Readiness |        |  |
|----------------------------|--------|--|
| State                      | 38.1%  |  |
|                            | 4= 00/ |  |
| District                   | 47.9%  |  |
|                            |        |  |
| School                     |        |  |
| N/A                        |        |  |
|                            |        |  |