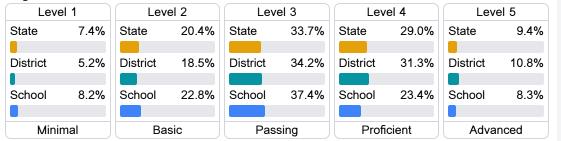

| 4= 00/ |  |
| District                   | 47.9%  |  |
|                            |        |  |
| School                     |        |  |
| N/A                        |        |  |
|                            |        |  |

|          | Accelera | tion  |
|----------|----------|-------|
|          | Accelera | ition |
| State    |          | 58.2% |
|          |          |       |
| District |          | 47.8% |
|          |          |       |
| School   |          |       |
| N/A      |          |       |
|          |          |       |





#### **Teacher Data**





**In-Field Teachers** 

#### **Detailed Assessment and Other Data**

#### Student Performance

The following information shows each level of student performance on statewide assessments.

#### Math



#### English



#### Science



## Student Assessment Participation



<sup>\*</sup> Source: 2017-2018 Civil Rights Data Collection



Per-Pupil Expenditure