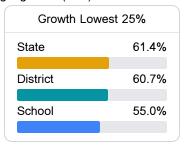

#### Student Performance

The following information shows each level of student performance on statewide assessments.