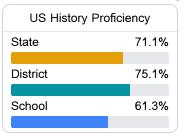

#### Student Performance

The following information shows each level of student performance on statewide assessments.