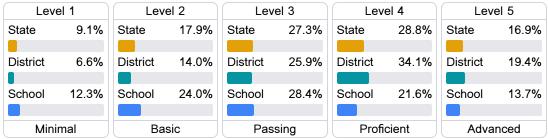

#### Student Performance

The following information shows each level of student performance on statewide assessments.

#### English