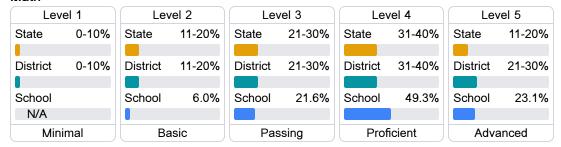

#### Student Performance

The following information shows each level of student performance on statewide assessments.

#### Math