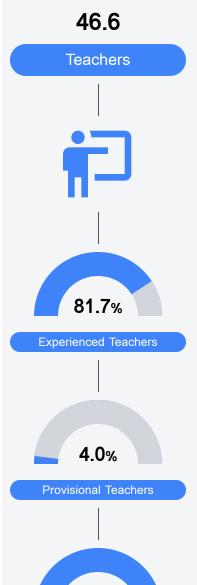

Mississippi's accountability system assigns "A" through "F" letter grades for schools and districts. Grades are based on student achievement, student growth, student participation in testing, and other academic measures.

#### Math

Measurements of student performance on the statewide math assessment.







## **English**

Measurements of student performance on the statewide English language arts (ELA) assessment.







#### Other Measures

Other measurements of student performance that factor into the accountability grade.





| College & Career Readiness |       |
|----------------------------|-------|
| State                      | 51.9% |
| District                   | 66.7% |
| School                     | 55.0% |
|                            |       |







### **Teacher Data**



97.7%

In-Field Teachers



## **Detailed Assessment and Other Data**

#### Student Performance

The following information shows each level of student performance on statewide assessments.

#### Math



#### English



#### Science



## Student Assessment Participation

Incidents of Violence



14.7%

In-School Suspension

15.5%

**Out-of-School Suspension** 

## Other Data



Chronic Absenteeism



\$12,178.05

Per-Pupil Expenditure



Post-Secondary Enrollment



**Advanced Course** Participation