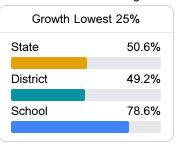

#### Other Measures

Other measurements of student performance that factor into the accountability grade.

| College & Career Readiness |       |
|----------------------------|-------|
| State                      | 51.9% |
| District                   | 66.7% |
| School                     | 55.0% |
|                            |       |