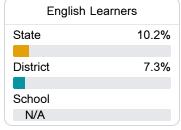

## School Accountability Grade Components

Mississippi's accountability system assigns "A" through "F" letter grades for schools and districts. Grades are based on student achievement, student growth, student participation in testing, and other academic measures.