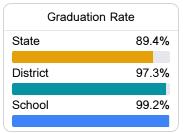

## School Accountability Grade Components

Mississippi's accountability system assigns "A" through "F" letter grades for schools and districts. Grades are based on student achievement, student growth, student participation in testing, and other academic measures.