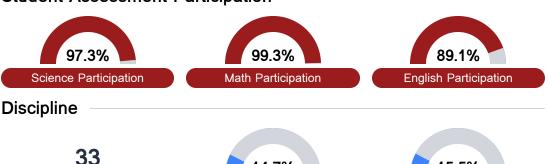

## Student Assessment Participation

Incidents of Violence

14.7%

In-School Suspension

15.5%

**Out-of-School Suspension** 