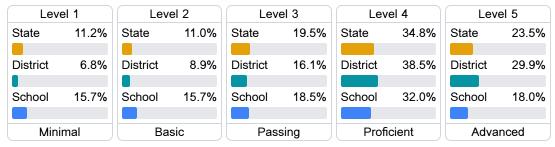

#### Student Performance

The following information shows each level of student performance on statewide assessments.

#### Science