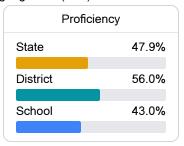

## **English**

Measurements of student performance on the statewide English language arts (ELA) assessment.