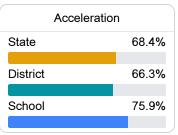

#### Other Measures

Other measurements of student performance that factor into the accountability grade.

| College & Career Readiness |       |
|----------------------------|-------|
| State                      | 51.9% |
| District                   | 66.7% |
| School                     | 55.0% |
|                            |       |