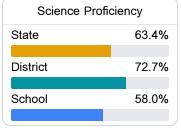

tps://msrc.mdek12.org">https://msrc.mdek12.org</a>.



# Northeast Lauderdale High School

Lauderdale County School District



702 Briarwood Road Meridian, MS 39305



Joshua Herrington jfherrington@lauderdale.k12.ms.us

## School Accountability Grade Components

Mississippi's accountability system assigns "A" through "F" letter grades for schools and districts. Grades are based on student achievement, student growth, student participation in testing, and other academic measures.

#### Math

Measurements of student performance on the statewide math assessment.







## **English**

Measurements of student performance on the statewide English language arts (ELA) assessment.







#### Other Measures

Other measurements of student performance that factor into the accountability grade.





| College & Career Readiness |       |
|----------------------------|-------|
| State                      | 51.9% |
| District                   | 66.7% |
| School                     | 55.0% |
|                            |       |







### **Teacher Data**



97.7%

In-Field Teachers



## **Detailed Assessment and Other Data**

#### Student Performance

The following information shows each level of student performance on statewide assessments.

#### Math



#### English



#### Science



## Student Assessment Participation

Incidents of Violence



14.7%

In-School Suspension

15.5%

**Out-of-School Suspension** 

## Other Data



Chronic Absenteeism



\$12,178.05

Per-Pupil Expenditure



Post-Secondary Enrollment



**Advanced Course** Participation