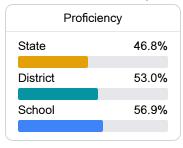

# **English**

Measurements of student performance on the statewide English language arts (ELA) assessment.