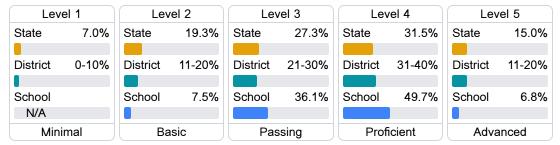

#### Student Performance

The following information shows each level of student performance on statewide assessments.

#### Math