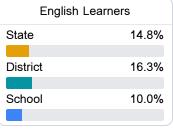

#### Other Data

Chronic Absenteeism

\$10,741.28

Per-Pupil Expenditure

80.3%

Post-Secondary Enrollment

66.7%

Advanced Course Participation