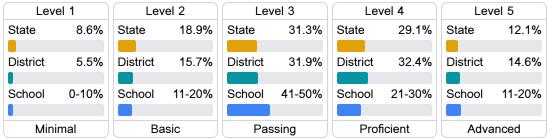

#### Student Performance

The following information shows each level of student performance on statewide assessments.

#### English