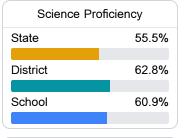

etter grades for schools and districts. Grades are based on student achievement, student growth, student participation in testing, and other academic measures. COVID - 19 pandemic disruptions continue to be reflected in 2021 - 2022 accountability data, particularly growth data.

### Math

Measurements of student performance on the statewide math assessment.







# **English**

Measurements of student performance on the statewide English language arts (ELA) assessment.







#### Other Measures

Other measurements of student performance that factor into the accountability grade.

| US History Proficiency |       |
|------------------------|-------|
| State                  | 69.4% |
| District               | 81.7% |
| School                 | 89.0% |
|                        |       |











#### **Teacher Data**

51.3



In-Field Teachers



# **Detailed Assessment and Other Data**

#### Student Performance

The following information shows each level of student performance on statewide assessments.

#### Math



#### English



#### Science



#### Student Assessment Participation



#### Other Data



Chronic Absenteeism



\$10,741.28

Per-Pupil Expenditure



80.3%

Post-Secondary Enrollment



66.7%

Advanced Course Participation