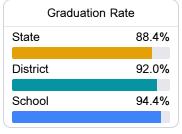

#### Other Data

Chronic Absenteeism

\$10,741.28

Per-Pupil Expenditure

80.3%

Post-Secondary Enrollment

66.7%

Advanced Course Participation