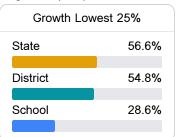

# School Accountability Grade Components

Mississippi's accountability system assigns "A" through "F" letter grades for schools and districts. Grades are based on student achievement, student growth, student participation in testing, and other academic measures. COVID - 19 pandemic disruptions continue to be reflected in 2021 - 2022 accountability data, particularly growth data.