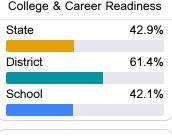

#### Other Data

Chronic Absenteeism

\$10,741.28

Per-Pupil Expenditure

80.3%

Post-Secondary Enrollment

66.7%

Advanced Course Participation