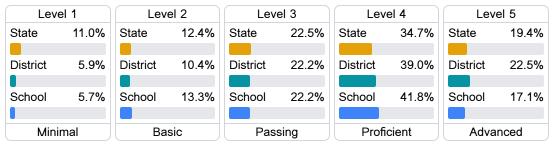

#### Student Performance

The following information shows each level of student performance on statewide assessments.

#### Science