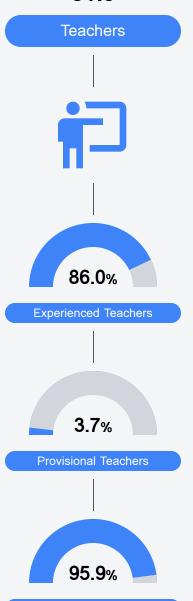

Grades are based on student achievement, student growth, student participation in testing, and other academic measures. COVID - 19 pandemic disruptions continue to be reflected in 2021 - 2022 accountability data, particularly growth data.

### Math

Measurements of student performance on the statewide math assessment.







# **English**

Measurements of student performance on the statewide English language arts (ELA) assessment.







#### Other Measures

Other measurements of student performance that factor into the accountability grade.

| US History Proficiency |       |
|------------------------|-------|
| State                  | 69.4% |
| District               | 81.7% |
| School                 | 89.0% |
|                        |       |











#### **Teacher Data**

51.3



In-Field Teachers



# **Detailed Assessment and Other Data**

#### Student Performance

The following information shows each level of student performance on statewide assessments.

#### Math



#### English



#### Science



#### Student Assessment Participation



#### Other Data



Chronic Absenteeism



\$10,741.28

Per-Pupil Expenditure



80.3%

Post-Secondary Enrollment



66.7%

Advanced Course Participation