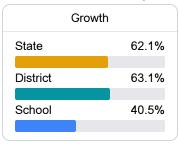

information, please visit https://msrc.mdek12.org.



# Northeast Lauderdale High School

Lauderdale County School District



702 Briarwood Road Meridian, MS 39305



Joshua Herrington jfherrington@lauderdale.k12.ms.us

# School Accountability Grade Components

Mississippi's accountability system assigns "A" through "F" letter grades for schools and districts. Grades are based on student achievement, student growth, student participation in testing, and other academic measures. COVID - 19 pandemic disruptions continue to be reflected in 2021 - 2022 accountability data, particularly growth data.

### Math

Measurements of student performance on the statewide math assessment.







# **English**

Measurements of student performance on the statewide English language arts (ELA) assessment.







#### Other Measures

Other measurements of student performance that factor into the accountability grade.

| US History Proficiency |       |
|------------------------|-------|
| State                  | 69.4% |
| District               | 81.7% |
| School                 | 89.0% |
|                        |       |











#### **Teacher Data**

51.3



In-Field Teachers



# **Detailed Assessment and Other Data**

#### Student Performance

The following information shows each level of student performance on statewide assessments.

#### Math



#### English



#### Science



#### Student Assessment Participation



#### Other Data



Chronic Absenteeism



\$10,741.28

Per-Pupil Expenditure



80.3%

Post-Secondary Enrollment



66.7%

Advanced Course Participation