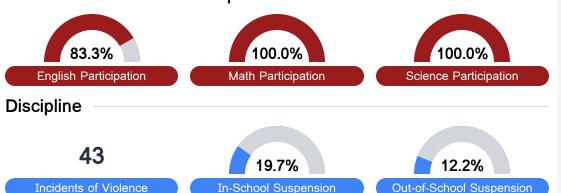

#### Student Assessment Participation

#### Other Data

Chronic Absenteeism

\$10,741.28

Per-Pupil Expenditure

80.3%

Post-Secondary Enrollment

66.7%

Advanced Course Participation