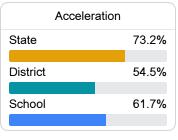

#### Other Data

Chronic Absenteeism

\$10,741.28

Per-Pupil Expenditure

80.3%

Post-Secondary Enrollment

66.7%

Advanced Course Participation