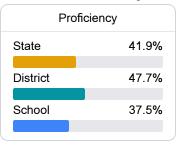

formation, please visit https://msrc.mdek12.org.



# Northeast Lauderdale High School

Lauderdale County School District



702 Briarwood Road Meridian, MS 39305



Joshua Herrington jfherrington@lauderdale.k12.ms.us

# School Accountability Grade Components

Mississippi's accountability system assigns "A" through "F" letter grades for schools and districts. Grades are based on student achievement, student growth, student participation in testing, and other academic measures. COVID - 19 pandemic disruptions continue to be reflected in 2021 - 2022 accountability data, particularly growth data.

### Math

Measurements of student performance on the statewide math assessment.







# **English**

Measurements of student performance on the statewide English language arts (ELA) assessment.







#### Other Measures

Other measurements of student performance that factor into the accountability grade.

| US History Proficiency |       |
|------------------------|-------|
| State                  | 69.4% |
| District               | 81.7% |
| School                 | 89.0% |
|                        |       |











#### **Teacher Data**

51.3



In-Field Teachers



# **Detailed Assessment and Other Data**

#### Student Performance

The following information shows each level of student performance on statewide assessments.

#### Math



#### English



#### Science



#### Student Assessment Participation



#### Other Data



Chronic Absenteeism



\$10,741.28

Per-Pupil Expenditure



80.3%

Post-Secondary Enrollment



66.7%

Advanced Course Participation