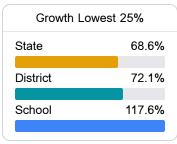

# School Report Card 2021 - 2022

For more detailed information, please visit https://msrc.mdek12.org.



# Northeast Lauderdale High School

Lauderdale County School District



702 Briarwood Road Meridian, MS 39305



Joshua Herrington jfherrington@lauderdale.k12.ms.us

# School Accountability Grade Components

Mississippi's accountability system assigns "A" through "F" letter grades for schools and districts. Grades are based on student achievement, student growth, student participation in testing, and other academic measures. COVID - 19 pandemic disruptions continue to be reflected in 2021 - 2022 accountability data, particularly growth data.

### Math

Measurements of student performance on the statewide math assessment.







# **English**

Measurements of student performance on the statewide English language arts (ELA) assessment.







#### Other Measures

Other measurements of student performance that factor into the accountability grade.

| US History Proficiency |       |
|------------------------|-------|
| State                  | 69.4% |
| District               | 81.7% |
| School                 | 89.0% |
|                        |       |











#### **Teacher Data**

51.3



In-Field Teachers



# **Detailed Assessment and Other Data**

#### Student Performance

The following information shows each level of student performance on statewide assessments.

#### Math



#### English



#### Science



#### Student Assessment Participation



#### Other Data



Chronic Absenteeism



\$10,741.28