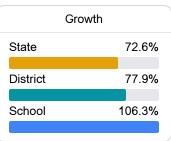

# **English**

Measurements of student performance on the statewide English language arts (ELA) assessment.