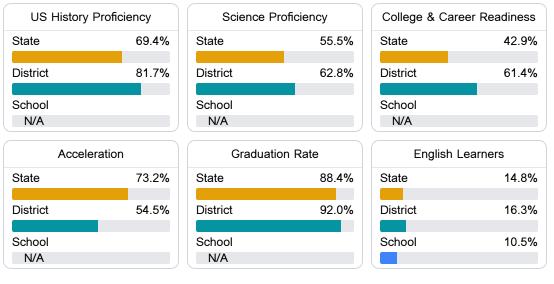

#### Other Measures

Other measurements of student performance that factor into the accountability grade.