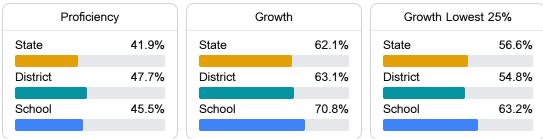

#### English

Measurements of student performance on the statewide English language arts (ELA) assessment.