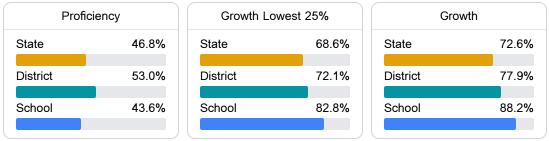

#### Math

Measurements of student performance on the statewide math assessment.