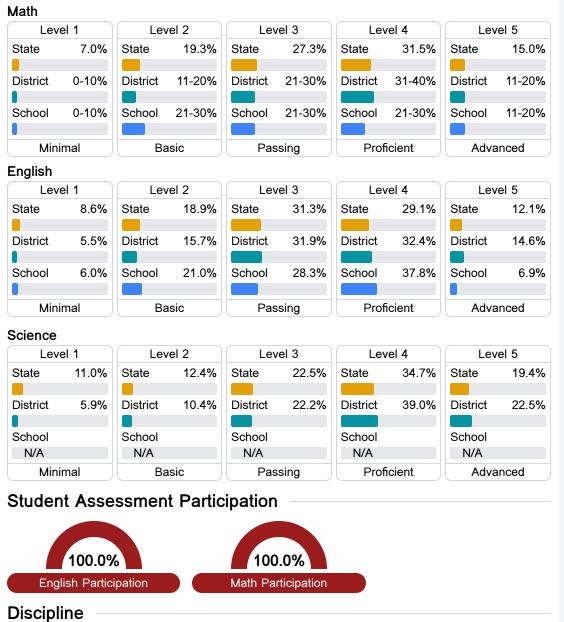

#### Math

Measurements of student performance on the statewide math assessment.

#### English

Measurements of student performance on the statewide English language arts (ELA) assessment.

#### Other Measures

Other measurements of student performance that factor into the accountability grade.

## Detailed Assessment and Other Data

#### Student Performance

The following information shows each level of student performance on statewide assessments.

<5% Out-of-School Suspension

16.6%