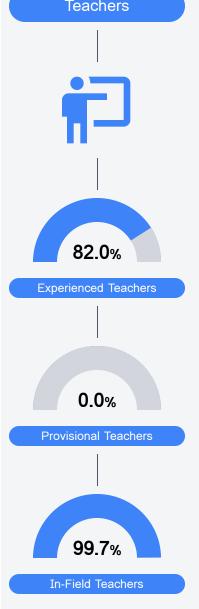

### School Accountability Grade Components

Mississippi's accountability system assigns "A" through "F" letter grades for schools and districts. Grades are based on student achievement, student growth, student participation in testing, and other academic measures. COVID - 19 pandemic disruptions continue to be reflected in 2021 - 2022 accountability data, particularly growth data. **Teacher Data** 