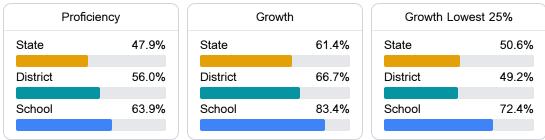

#### English

Measurements of student performance on the statewide English language arts (ELA) assessment.