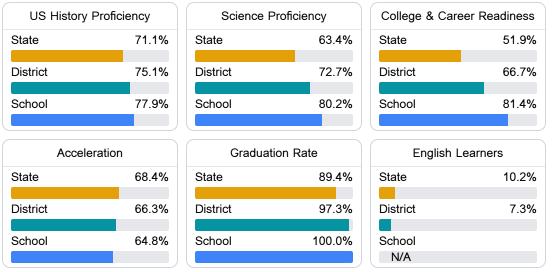

#### Other Measures

Other measurements of student performance that factor into the accountability grade.

Teacher Data

37.9