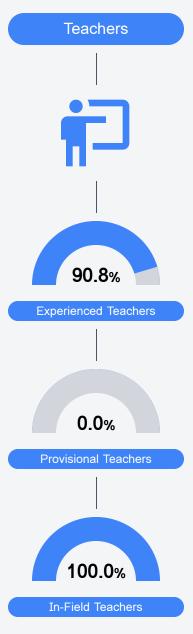

#### Other Measures

Other measurements of student performance that factor into the accountability grade.

Teacher Data

37.9