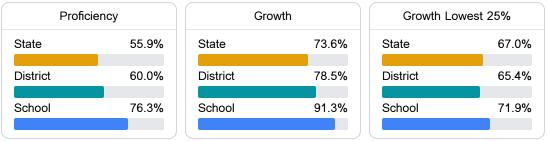

#### Math

Measurements of student performance on the statewide math assessment.