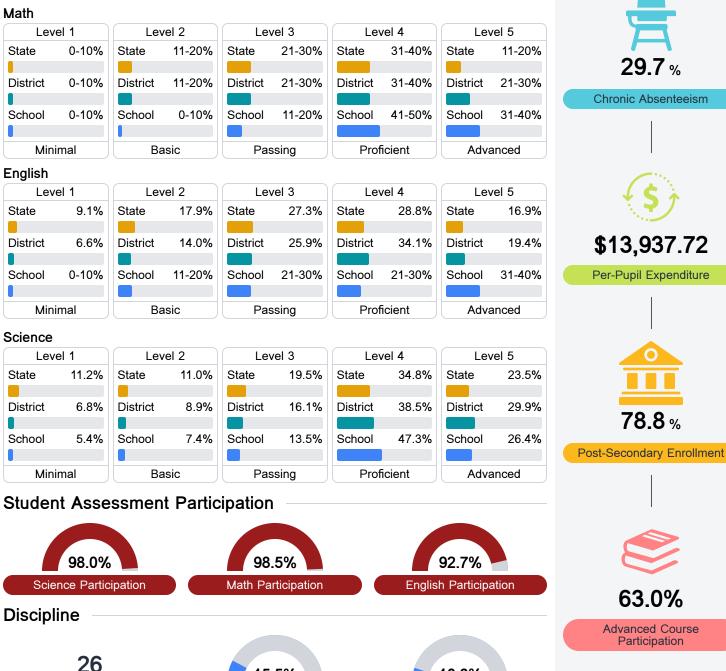

#### Student Performance

The following information shows each level of student performance on statewide assessments.

15.5%

In-School Suspension

Other Data

297%

Chronic Absenteeism

\$13,937.72

Per-Pupil Expenditure

78.8%

63 0%

**Advanced Course** Participation

Incidents of Violence

10.3%

**Out-of-School Suspension** 