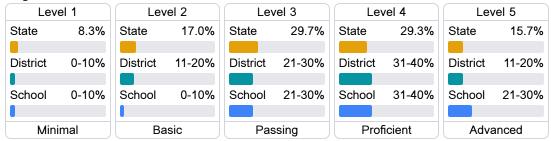

easurements of student performance on the statewide English language arts (ELA) assessment.







### Other Measures

Other measurements of student performance that factor into the accountability grade.





| College & Career Readiness |       |
|----------------------------|-------|
| State                      | 48.9% |
|                            |       |
| District                   | 63.5% |
|                            |       |
| School                     | 89.4% |
|                            |       |







### Teacher Data

35.6



100.0%

**In-Field Teachers** 



# Clarkdale High School

## **Detailed Assessment and Other Data**

### Student Performance

The following information shows each level of student performance on statewide assessments.

#### Math



### English



#### Science



### Student Assessment Participation



Other Data



Chronic Absenteeism



\$14,009.57

Per-Pupil Expenditure



79.5%

Post-Secondary Enrollment



64.9%

Advanced Course Participation