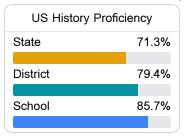

23

For more detailed information, please visit https://msrc.mdek12.org.



# Clarkdale High School

Lauderdale County School District



7000 Highway 145 Meridian, MS 39301



Stephanie Shirley sshirley@lauderdale.k12.ms.us

# School Accountability Grade Components

Mississippi's accountability system assigns "A" through "F" letter grades for schools and districts. Grades are based on student achievement, student growth, student participation in testing, and other academic measures.

### Math

Measurements of student performance on the statewide math assessment.







### **English**

Measurements of student performance on the statewide English language arts (ELA) assessment.







### Other Measures

Other measurements of student performance that factor into the accountability grade.





| College & Career Readiness |       |
|----------------------------|-------|
| State                      | 48.9% |
|                            |       |
| District                   | 63.5% |
|                            |       |
| School                     | 89.4% |
|                            |       |







### Teacher Data

35.6



100.0%

**In-Field Teachers** 



# Clarkdale High School

## **Detailed Assessment and Other Data**

### Student Performance

The following information shows each level of student performance on statewide assessments.

#### Math



### English



#### Science



### Student Assessment Participation



Other Data



Chronic Absenteeism



\$14,009.57

Per-Pupil Expenditure



79.5%

Post-Secondary Enrollment



64.9%

Advanced Course Participation