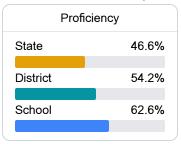

# School Report Card 2022 - 2023

For more detailed information, please visit https://msrc.mdek12.org.



# Clarkdale High School

Lauderdale County School District



7000 Highway 145 Meridian, MS 39301



Stephanie Shirley sshirley@lauderdale.k12.ms.us

# School Accountability Grade Components

Mississippi's accountability system assigns "A" through "F" letter grades for schools and districts. Grades are based on student achievement, student growth, student participation in testing, and other academic measures.

### Math

Measurements of student performance on the statewide math assessment.







### **English**

Measurements of student performance on the statewide English language arts (ELA) assessment.







### Other Measures

Other measurements of student performance that factor into the accountability grade.





| College & Career Readiness |       |
|----------------------------|-------|
| State                      | 48.9% |
|                            |       |
| District                   | 63.5% |
|                            |       |
| School                     | 89.4% |
|                            |       |







### Teacher Data

35.6



100.0%

**In-Field Teachers** 



# Clarkdale High School

## **Detailed Assessment and Other Data**

### Student Performance

The following information shows each level of student performance on statewide assessments.

#### Math



### English



#### Science



### Student Assessment Participation



Other Data



Chronic Absenteeism