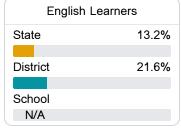

### Other Measures

Other measurements of student performance that factor into the accountability grade.

| College & Career Readiness |       |
|----------------------------|-------|
| State                      | 48.9% |
|                            |       |
| District                   | 63.5% |
|                            |       |
| School                     | 89.4% |
|                            |       |