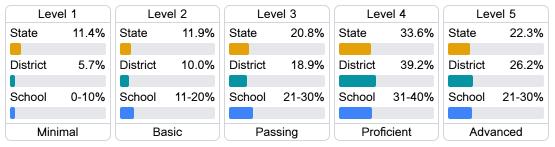

tudent performance on the statewide English language arts (ELA) assessment.







### Other Measures

Other measurements of student performance that factor into the accountability grade.





| College & Career Readiness |       |
|----------------------------|-------|
| State                      | 48.9% |
|                            |       |
| District                   | 63.5% |
|                            |       |
| School                     | 89.4% |
|                            |       |







### Teacher Data

35.6



100.0%

**In-Field Teachers** 



# Clarkdale High School

## **Detailed Assessment and Other Data**

### Student Performance

The following information shows each level of student performance on statewide assessments.

#### Math



### English



#### Science



### Student Assessment Participation



Other Data



Chronic Absenteeism



\$14,009.57

Per-Pupil Expenditure



79.5%

Post-Secondary Enrollment



64.9%

Advanced Course Participation