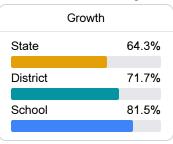

### Other Measures

Other measurements of student performance that factor into the accountability grade.

| College & Career Readiness |       |
|----------------------------|-------|
| State                      | 48.9% |
|                            |       |
| District                   | 63.5% |
|                            |       |
| School                     | 89.4% |
|                            |       |