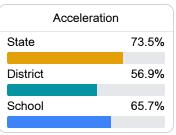

### Other Measures

Other measurements of student performance that factor into the accountability grade.

| College & Career Readiness |       |
|----------------------------|-------|
| State                      | 48.9% |
|                            |       |
| District                   | 63.5% |
|                            |       |
| School                     | 89.4% |
|                            |       |