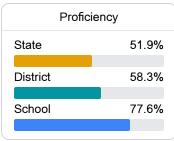

### **English**

Measurements of student performance on the statewide English language arts (ELA) assessment.