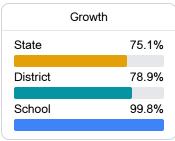

# School Report Card 2022 - 2023

For more detailed information, please visit https://msrc.mdek12.org.



# Clarkdale High School

Lauderdale County School District



7000 Highway 145 Meridian, MS 39301



Stephanie Shirley sshirley@lauderdale.k12.ms.us

# School Accountability Grade Components

Mississippi's accountability system assigns "A" through "F" letter grades for schools and districts. Grades are based on student achievement, student growth, student participation in testing, and other academic measures.

### Math

Measurements of student performance on the statewide math assessment.







### **English**

Measurements of student performance on the statewide English language arts (ELA) assessment.







### Other Measures

Other measurements of student performance that factor into the accountability grade.





| College & Career Readiness |       |
|----------------------------|-------|
| State                      | 48.9% |
|                            |       |
| District                   | 63.5% |
|                            |       |
| School                     | 89.4% |
|                            |       |







### Teacher Data

35.6



100.0%

**In-Field Teachers** 



# Clarkdale High School

## **Detailed Assessment and Other Data**

### Student Performance

The following information shows each level of student performance on statewide assessments.

##