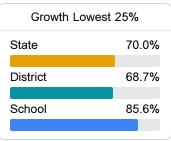

# School Report Card 2022 - 2023

For more detailed information, please visit https://msrc.mdek12.org.



# Clarkdale High School

Lauderdale County School District



7000 Highway 145 Meridian, MS 39301



Stephanie Shirley sshirley@lauderdale.k12.ms.us

# School Accountability Grade Components

Mississippi's accountability system assigns "A" through "F" letter grades for schools and districts. Grades are based on student achievement, student growth, student participation in testing, and other academic measures.

### Math

Measurements of student performance on the statewide math assessment.







### **English**

Measurements of student performance on the statewide English language arts (ELA) assessment.







### Other Measures

Other measurements of student performance that factor into the accountability grade.





| College & Career Readiness |       |
|----------------------------|-------|
| State                      | 48.9% |
|                            |       |
| District                   | 63.5% |
|                            |       |
| School                     | 89.4% |
|                            |       |







### Teacher Data

35.6



100.0%

**In-Field Teachers** 



# Clarkdale High School

## **Detailed Assessment and Other Data**

### Student Performance

The following information shows each level of student performance on statewide assessments.

####