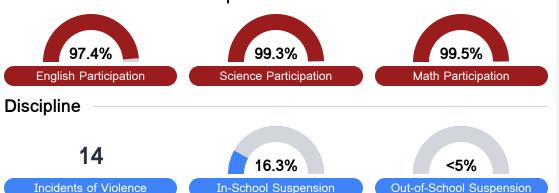

### Student Assessment Participation

Other Data

Chronic Absenteeism

\$14,009.57

Per-Pupil Expenditure

79.5%

Post-Secondary Enrollment

64.9%