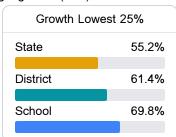

### Other Measures

Other measurements of student performance that factor into the accountability grade.

| College & Career Readiness |       |
|----------------------------|-------|
| State                      | 48.9% |
|                            |       |
| District                   | 63.5% |
|                            |       |
| School                     | 89.4% |
|                            |       |