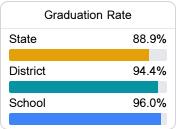

### Other Measures

Other measurements of student performance that factor into the accountability grade.

| College & Career Readiness |       |
|----------------------------|-------|
| State                      | 48.9% |
|                            |       |
| District                   | 63.5% |
|                            |       |
| School                     | 89.4% |
|                            |       |