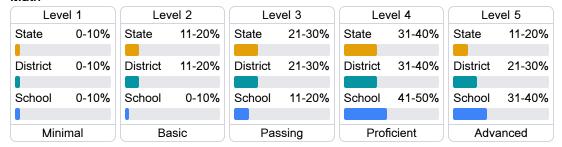

**English**

Measurements of student performance on the statewide English language arts (ELA) assessment.







### Other Measures

Other measurements of student performance that factor into the accountability grade.





| College & Career Readiness |       |
|----------------------------|-------|
| State                      | 48.9% |
|                            |       |
| District                   | 63.5% |
|                            |       |
| School                     | 89.4% |
|                            |       |







### Teacher Data

35.6



100.0%

**In-Field Teachers** 



# Clarkdale High School

## **Detailed Assessment and Other Data**

### Student Performance

The following information shows each level of student performance on statewide assessments.

#### Math



### English



#### Science



### Student Assessment Participation



Other Data



Chronic Absenteeism



\$14,009.57

Per-Pupil Expenditure



79.5%

Post-Secondary Enrollment



64.9%

Advanced Course Participation