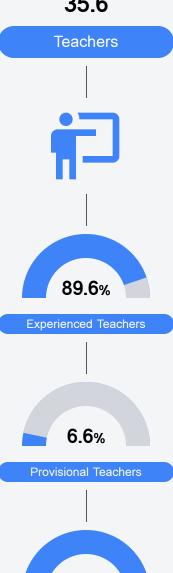

chools and districts. Grades are based on student achievement, student growth, student participation in testing, and other academic measures.

### Math

Measurements of student performance on the statewide math assessment.







### **English**

Measurements of student performance on the statewide English language arts (ELA) assessment.







### Other Measures

Other measurements of student performance that factor into the accountability grade.





| College & Career Readiness |       |
|----------------------------|-------|
| State                      | 48.9% |
|                            |       |
| District                   | 63.5% |
|                            |       |
| School                     | 89.4% |
|                            |       |







### Teacher Data

35.6



100.0%

**In-Field Teachers** 



# Clarkdale High School

## **Detailed Assessment and Other Data**

### Student Performance

The following information shows each level of student performance on statewide assessments.

#### Math



### English



#### Science



### Student Assessment Participation



Other Data



Chronic Absenteeism



\$14,009.57

Per-Pupil Expenditure



79.5%

Post-Secondary Enrollment



64.9%

Advanced Course Participation