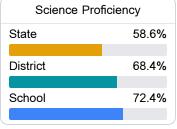

For more detailed information, please visit https://msrc.mdek12.org.



# Clarkdale High School

Lauderdale County School District



7000 Highway 145 Meridian, MS 39301



Stephanie Shirley sshirley@lauderdale.k12.ms.us

# School Accountability Grade Components

Mississippi's accountability system assigns "A" through "F" letter grades for schools and districts. Grades are based on student achievement, student growth, student participation in testing, and other academic measures.

### Math

Measurements of student performance on the statewide math assessment.







### **English**

Measurements of student performance on the statewide English language arts (ELA) assessment.







### Other Measures

Other measurements of student performance that factor into the accountability grade.





| College & Career Readiness |       |
|----------------------------|-------|
| State                      | 48.9% |
|                            |       |
| District                   | 63.5% |
|                            |       |
| School                     | 89.4% |
|                            |       |







### Teacher Data

35.6



100.0%

**In-Field Teachers** 



# Clarkdale High School

## **Detailed Assessment and Other Data**

### Student Performance

The following information shows each level of student performance on statewide assessments.

#### Math



### English



#### Science



### Student Assessment Participation



Other Data



Chronic Absenteeism



\$14,009.57

Per-Pupil Expenditure



79.5%

Post-Secondary Enrollment



64.9%

Advanced Course Participation