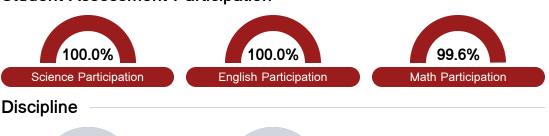

## Student Assessment Participation

<5%

**In-School Suspension** 

n Out-of-School Suspension

\* Source: 2017-2018 Civil Rights Data Collection

<5%

Chronic Absenteeism

\$11,679.32