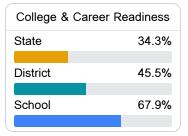

# School Accountability Grade Components

Mississippi's accountability system assigns "A" through "F" letter grades for schools and districts. Grades are based on student achievement, student growth, student participation in testing, and other academic measures. COVID - 19 pandemic disruptions continue to be reflected in 2021 - 2022 accountability data, particularly growth data.