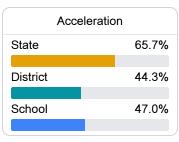

### Other Measures

Other measurements of student performance that factor into the accountability grade.

| US History Proficiency |       |
|------------------------|-------|
| State                  | 47.8% |
| District               | 48.2% |
| School                 | 53.8% |
|                        |       |