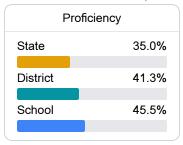

### **English**

Measurements of student performance on the statewide English language arts (ELA) assessment.