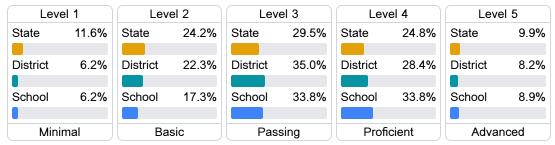

### Student Performance

The following information shows each level of student performance on statewide assessments.

#### Math

### **English**

#### Science