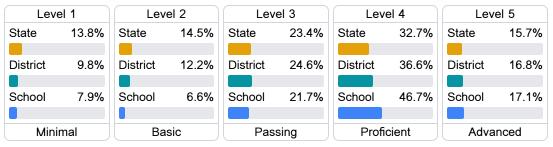

### Student Performance

The following information shows each level of student performance on statewide assessments.

### **English**