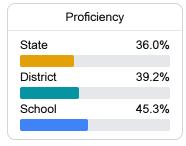

# School Report Card 2020 - 2021

For more detailed information, please visit https://msrc.mdek12.org.



# Clarkdale High School

Lauderdale County School District



7000 Highway 145 Meridian, MS 39301



Stephanie Shirley sshirley@lauderdale.k12.ms.us

# School Accountability Grade Components

Mississippi's accountability system assigns "A" through "F" letter grades for schools and districts. Grades are based on student achievement, student growth, student participation in testing, and other academic measures. COVID - 19 pandemic disruptions continue to be reflected in 2021 - 2022 accountability data, particularly growth data.

# Math

Measurements of student performance on the statewide math assessment.



### **English**

Measurements of student performance on the statewide English language arts (ELA) assessment.



### Other Measures

Other measurements of student performance that factor into the accountability grade.

| US History Proficiency |       |
|------------------------|-------|
| State                  | 47.8% |
| District               | 48.2% |
| School                 | 53.8% |
|                        |       |









### Teacher Data

36.1



94.6%

In-Field Teachers



# Clarkdale High School

### **Detailed Assessment and Other Data**

### Student Performance

The following information shows each level of student performance on statewide assessments.

#### Math



### **English**



#### Science



## Student Assessment Participation

<5%

**In-School Suspension**