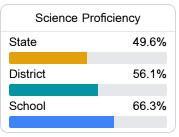

ugh "F" letter grades for schools and districts. Grades are based on student achievement, student growth, student participation in testing, and other academic measures. COVID - 19 pandemic disruptions continue to be reflected in 2021 - 2022 accountability data, particularly growth data.

# Math

Measurements of student performance on the statewide math assessment.



### **English**

Measurements of student performance on the statewide English language arts (ELA) assessment.



### Other Measures

Other measurements of student performance that factor into the accountability grade.

| US History Proficiency |       |
|------------------------|-------|
| State                  | 47.8% |
| District               | 48.2% |
| School                 | 53.8% |
|                        |       |









### Teacher Data

36.1



94.6%

In-Field Teachers



# Clarkdale High School

### **Detailed Assessment and Other Data**

### Student Performance

The following information shows each level of student performance on statewide assessments.

#### Math



### **English**



#### Science



## Student Assessment Participation

<5%

**In-School Suspension** 



n Out-of-School Suspension

\* Source: 2017-2018 Civil Rights Data Collection

<5%





Chronic Absenteeism



\$11,679.32

Per-Pupil Expenditure



70.6%

Post-Secondary Enrollment



49.7%

Advanced Course Participation