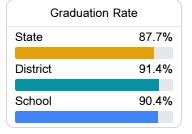

### Other Measures

Other measurements of student performance that factor into the accountability grade.

| US History Proficiency |       |
|------------------------|-------|
| State                  | 47.8% |
| District               | 48.2% |
| School                 | 53.8% |
|                        |       |