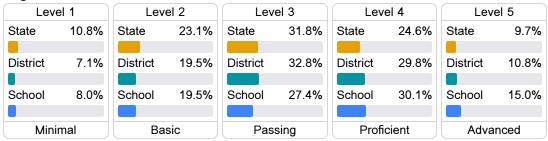

### Student Performance

The following information shows each level of student performance on statewide assessments.

#### Math