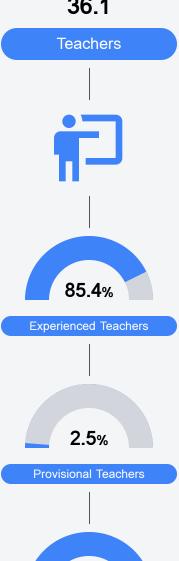

s and districts. Grades are based on student achievement, student growth, student participation in testing, and other academic measures. COVID - 19 pandemic disruptions continue to be reflected in 2021 - 2022 accountability data, particularly growth data.

# Math

Measurements of student performance on the statewide math assessment.



### **English**

Measurements of student performance on the statewide English language arts (ELA) assessment.



### Other Measures

Other measurements of student performance that factor into the accountability grade.

| US History Proficiency |       |
|------------------------|-------|
| State                  | 47.8% |
| District               | 48.2% |
| School                 | 53.8% |
|                        |       |









### Teacher Data

36.1



94.6%

In-Field Teachers



# Clarkdale High School

### **Detailed Assessment and Other Data**

### Student Performance

The following information shows each level of student performance on statewide assessments.

#### Math



### **English**



#### Science



## Student Assessment Participation

<5%

**In-School Suspension** 



n Out-of-School Suspension

\* Source: 2017-2018 Civil Rights Data Collection

<5%





Chronic Absenteeism



\$11,679.32

Per-Pupil Expenditure



70.6%

Post-Secondary Enrollment



49.7%

Advanced Course Participation