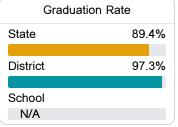

### Other Measures

Other measurements of student performance that factor into the accountability grade.