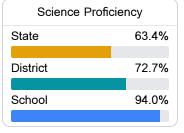

For more detailed information, please visit https://msrc.mdek12.org.



# Clarkdale Elementary School

Lauderdale County School District



7000 Highway 145 Meridian, MS 39031



Brian Jordan bjordan@lauderdale.k12.ms.us

### School Accountability Grade Components

Mississippi's accountability system assigns "A" through "F" letter grades for schools and districts. Grades are based on student achievement, student growth, student participation in testing, and other academic measures.

### Math

Measurements of student performance on the statewide math assessment.







### **English**

Measurements of student performance on the statewide English language arts (ELA) assessment.







### Other Measures

Other measurements of student performance that factor into the accountability grade.













### Teacher Data

36.8



100.0%

**In-Field Teachers** 



## Clarkdale Elementary School

### **Detailed Assessment and Other Data**

### Student Performance

The following information shows each level of student performance on statewide assessments.

#### Math



### English



#### Science



### Student Assessment Participation







Chronic Absenteeism



\$9,864.12

Per-Pupil Expenditure