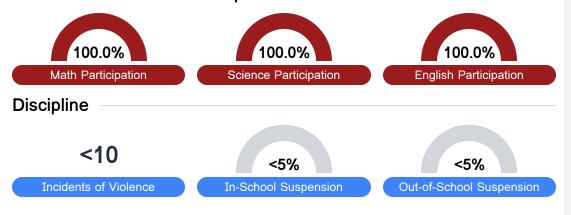

### Student Assessment Participation

Chronic Absenteeism

\$9,864.12

Per-Pupil Expenditure