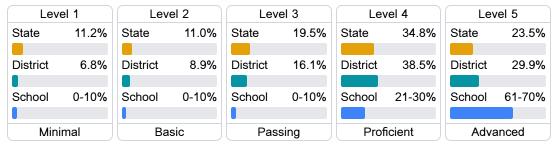

### Student Performance

The following information shows each level of student performance on statewide assessments.

### English