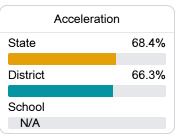

### Other Measures

Other measurements of student performance that factor into the accountability grade.