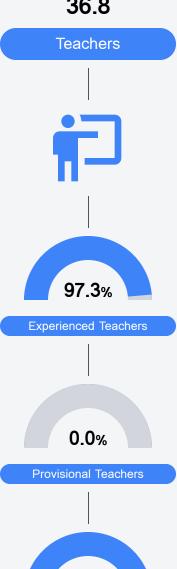

ase visit https://msrc.mdek12.org.



# Clarkdale Elementary School

Lauderdale County School District



7000 Highway 145 Meridian, MS 39031



Brian Jordan bjordan@lauderdale.k12.ms.us

### School Accountability Grade Components

Mississippi's accountability system assigns "A" through "F" letter grades for schools and districts. Grades are based on student achievement, student growth, student participation in testing, and other academic measures.

### Math

Measurements of student performance on the statewide math assessment.







### **English**

Measurements of student performance on the statewide English language arts (ELA) assessment.







### Other Measures

Other measurements of student performance that factor into the accountability grade.













### Teacher Data

36.8



100.0%

**In-Field Teachers** 



## Clarkdale Elementary School

### **Detailed Assessment and Other Data**

### Student Performance

The following information shows each level of student performance on statewide assessments.

#### Math



### English



#### Science



### Student Assessment Participation







Chronic Absenteeism



\$9,864.12

Per-Pupil Expenditure