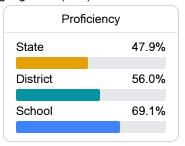

### Student Performance

The following information shows each level of student performance on statewide assessments.