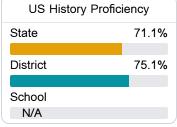

### Student Performance

The following information shows each level of student performance on statewide assessments.