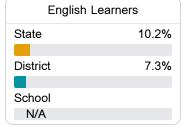

### Other Measures

Other measurements of student performance that factor into the accountability grade.