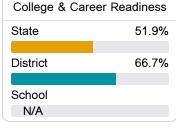

### Other Measures

Other measurements of student performance that factor into the accountability grade.