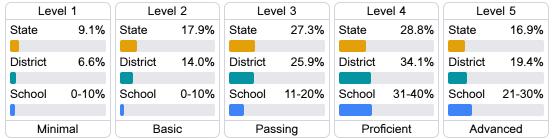

### Student Performance

The following information shows each level of student performance on statewide assessments.

#### Math