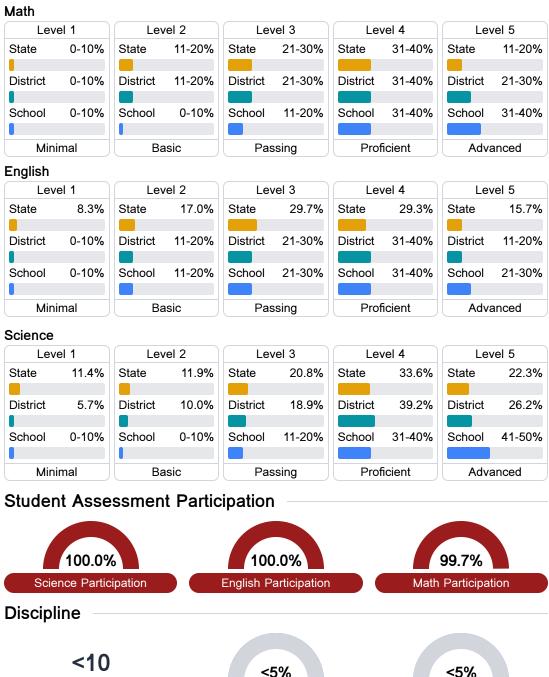

## **Detailed Assessment and Other Data**

#### Student Performance

The following information shows each level of student performance on statewide assessments.

**In-School Suspension** 

Other Data

Chronic Absenteeism

26.9%

\$10,512.21 Per-Pupil Expenditure