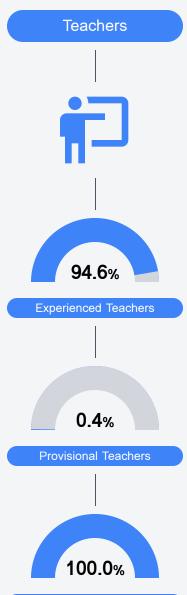

#### Other Measures

Other measurements of student performance that factor into the accountability grade.

**In-Field Teachers** 

Teacher Data

37.7