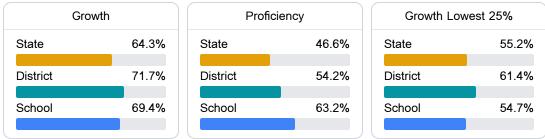

#### English

Measurements of student performance on the statewide English language arts (ELA) assessment.