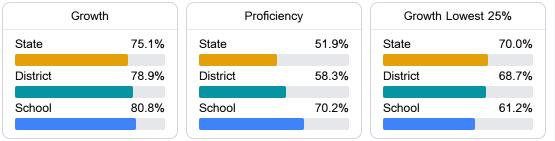

#### Math

Measurements of student performance on the statewide math assessment.