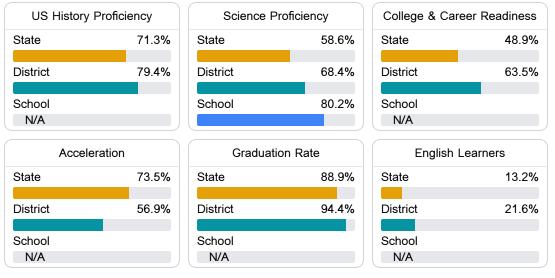

#### Other Measures

Other measurements of student performance that factor into the accountability grade.

**In-Field Teachers** 

Teacher Data

37.7