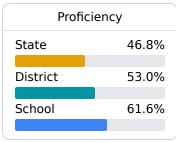

### Other Measures

Other measurements of student performance that factor into the accountability grade.