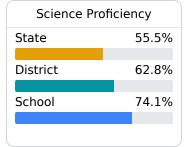

unty School District



7000 Highway 145 Meridian, MS 39031



Brian Jordan bjordan@lauderdale.k12.ms.us

## **School Accountability Grade Components**

Mississippi's accountability system assigns "A" through "F" letter grades for schools and districts. Grades are based on student achievement, student growth, student participation in testing, and other academic measures. COVID - 19 pandemic disruptions continue to be reflected in 2021 - 2022 accountability data, particularly growth data.

## Math

Measurements of student performance on the statewide math assessment.







## English

Measurements of student performance on the statewide English language arts (ELA) assessment.







### Other Measures

Other measurements of student performance that factor into the accountability grade.













## **Teacher Data**

37.6





100.0%

## **Clarkdale Elementary School**

## **Detailed Assessment and Other Data**

#### **Student Performance**

The following information shows each level of student performance on statewide assessments.

#### Math



#### **English**



#### Science



## Student Assessment Participation



## **Other Data**



Chronic Absenteeism



\$9,785.81

Per-Pupil Expenditure