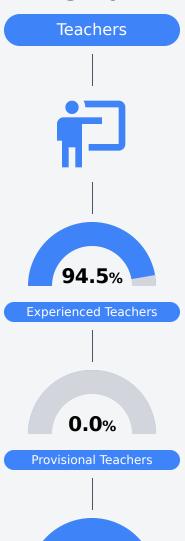

145 Meridian, MS 39031



Brian Jordan bjordan@lauderdale.k12.ms.us

## **School Accountability Grade Components**

Mississippi's accountability system assigns "A" through "F" letter grades for schools and districts. Grades are based on student achievement, student growth, student participation in testing, and other academic measures. COVID - 19 pandemic disruptions continue to be reflected in 2021 - 2022 accountability data, particularly growth data.

## Math

Measurements of student performance on the statewide math assessment.







## English

Measurements of student performance on the statewide English language arts (ELA) assessment.







### Other Measures

Other measurements of student performance that factor into the accountability grade.













## **Teacher Data**

37.6





100.0%

## **Clarkdale Elementary School**

## **Detailed Assessment and Other Data**

#### **Student Performance**

The following information shows each level of student performance on statewide assessments.

#### Math



#### **English**



#### Science



## Student Assessment Participation



## **Other Data**



Chronic Absenteeism



\$9,785.81

Per-Pupil Expenditure