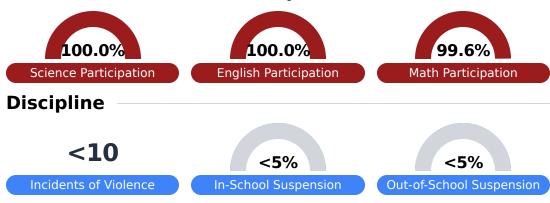

esting, and other academic measures. COVID - 19 pandemic disruptions continue to be reflected in 2021 - 2022 accountability data, particularly growth data.

## Math

Measurements of student performance on the statewide math assessment.







## English

Measurements of student performance on the statewide English language arts (ELA) assessment.







### Other Measures

Other measurements of student performance that factor into the accountability grade.













## **Teacher Data**

37.6





100.0%

## **Clarkdale Elementary School**

## **Detailed Assessment and Other Data**

#### **Student Performance**

The following information shows each level of student performance on statewide assessments.

#### Math



#### **English**



#### Science



## Student Assessment Participation



## **Other Data**



Chronic Absenteeism



\$9,785.81

Per-Pupil Expenditure