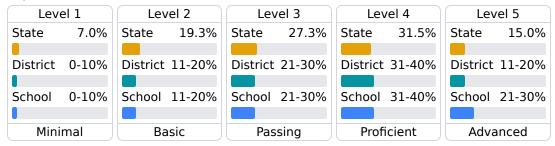

#### **Student Performance**

The following information shows each level of student performance on statewide assessments.

#### Math