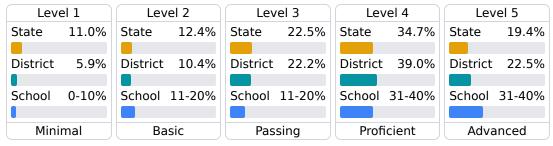

#### **Student Performance**

The following information shows each level of student performance on statewide assessments.

#### Science