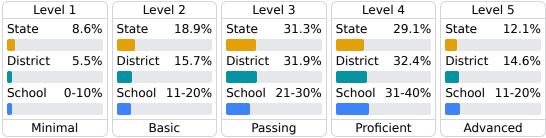

#### **Student Performance**

The following information shows each level of student performance on statewide assessments.

#### **English**