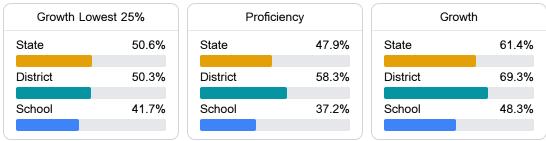

#### English

Measurements of student performance on the statewide English language arts (ELA) assessment.