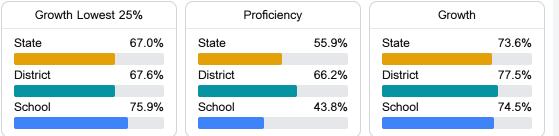

#### Math

Measurements of student performance on the statewide math assessment.