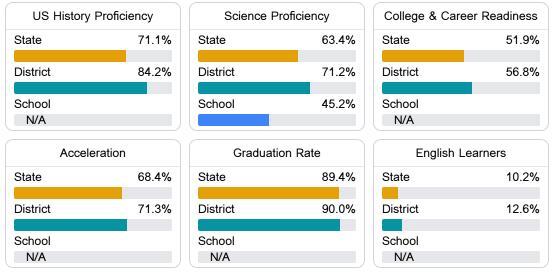

#### Other Measures

Other measurements of student performance that factor into the accountability grade.

Teacher Data

25.7