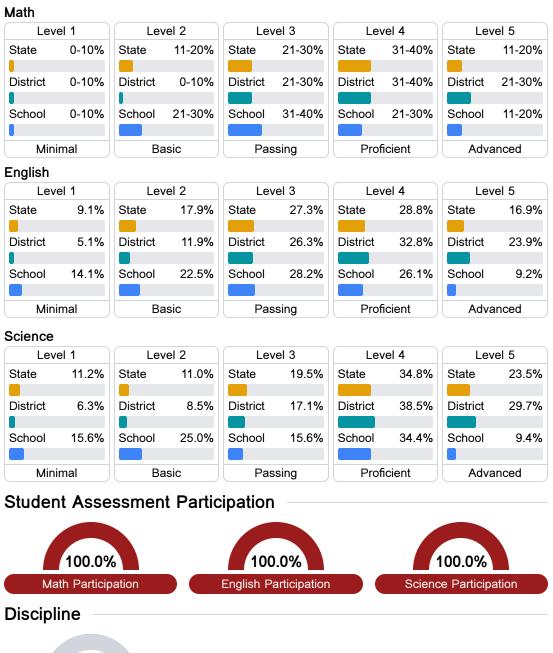

#### Student Performance

The following information shows each level of student performance on statewide assessments.