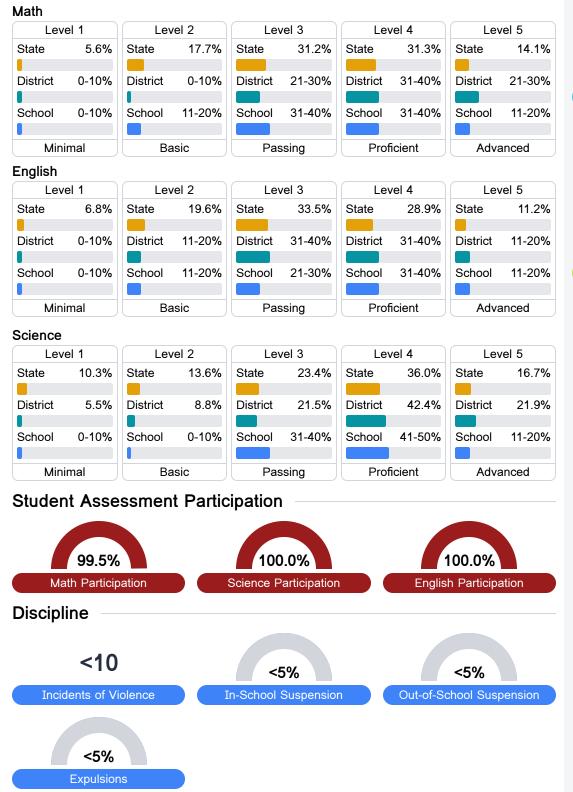

## **Detailed Assessment and Other Data**

#### Student Performance

The following information shows each level of student performance on statewide assessments.

\* Source: 2017-2018 Civil Rights Data Collection

63%

Chronic Absenteeism

\$8,018.90 Per-Pupil Expenditure