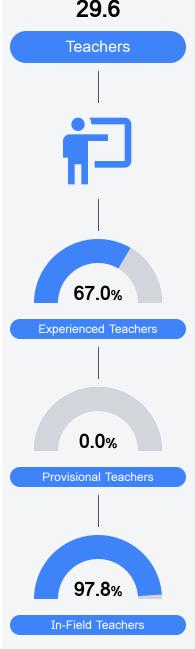

#### Other Measures

Other measurements of student performance that factor into the accountability grade.

Teacher Data