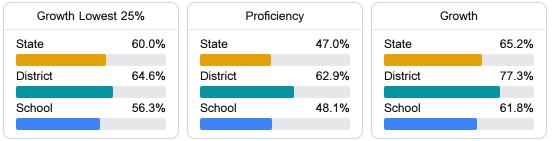

#### Math

Measurements of student performance on the statewide math assessment.