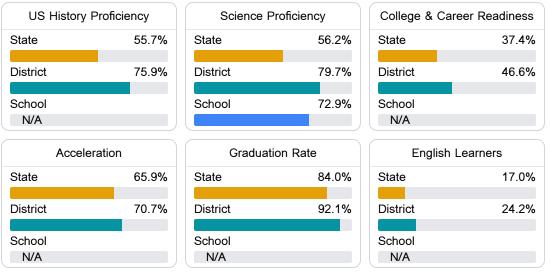

#### Other Measures

Other measurements of student performance that factor into the accountability grade.

Teacher Data