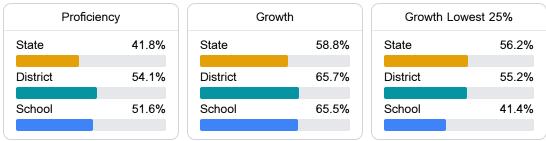

#### English

Measurements of student performance on the statewide English language arts (ELA) assessment.