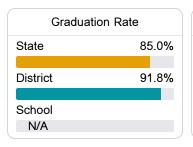

## School Report Card 2019 - 2020

For more detailed information, please visit <a href="https://msrc.mdek12.org">https://msrc.mdek12.org</a>.



## Purvis Middle School

Lamar County School District



213 School Street Purvis, MS 39475



Brandi Twillie brandi.twillie@lamarcountyschools.org

Identified for

Additional Targeted Support and Improvement

Due to the impact of COVID-19 on school closures in the 2019-20 school year and a waiver from the U.S. Department of Education, the Mississippi Department of Education (MDE) has no assessment and accountability data to report for the 2019-20 school year.









**In-Field Teachers**