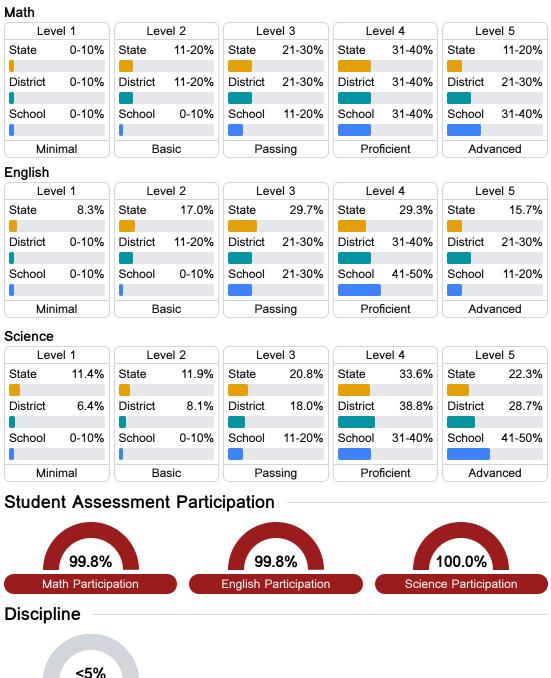

# Math

Measurements of student performance on the statewide math assessment.

#### English

Measurements of student performance on the statewide English language arts (ELA) assessment.

#### Student Performance

The following information shows each level of student performance on statewide assessments.

Other Data

Chronic Absenteeism

\$10,048.42 Per-Pupil Expenditure

**Out-of-School Suspension** 