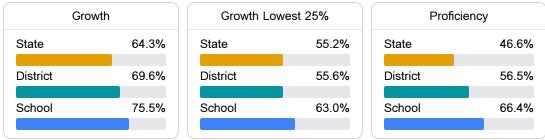

#### English

Measurements of student performance on the statewide English language arts (ELA) assessment.