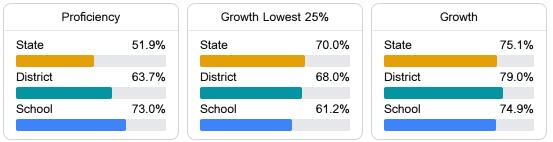

## School Report Card 2022 - 2023

For more detailed information, please visit https://msrc.mdek12.org.



School Accountability Grade Components

Mississippi's accountability system assigns "A" through "F" letter grades for schools and districts. Grades are based on student achievement, student growth, student participation in testing, and other academic measures.

# Math

Measurements of student performance on the statewide math assessment.



#### English

Measurements of student performance on the statewide English language arts (ELA) assessment.



### Other Measures

Other measurements of student performance that factor into the accountability grade.





Teacher Data



### **Detailed Assessment and Other Data**

#### Student Performance

The following information shows each level of student performance on statewide assessments.



Other Data



Chronic Absenteeism

\$10,048.42 Per-Pupil Expenditure

**Out-of-School Suspension**