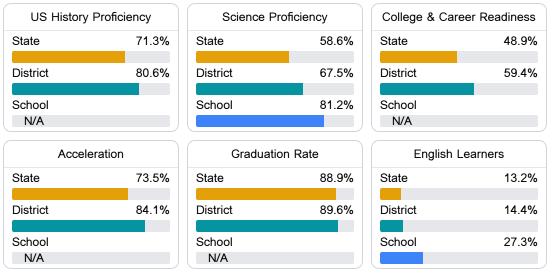

### Other Measures

Other measurements of student performance that factor into the accountability grade.

Teacher Data