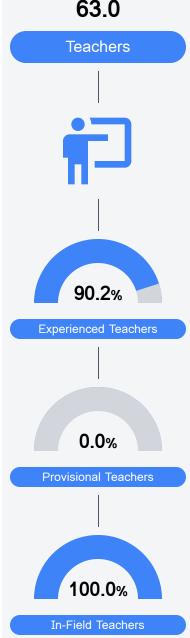

### Other Measures

Other measurements of student performance that factor into the accountability grade.

Teacher Data