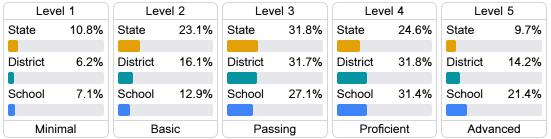

## Student Performance

The following information shows each level of student performance on statewide assessments.

#### English