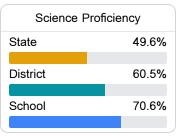

"F" letter grades for schools and districts. Grades are based on student achievement, student growth, student participation in testing, and other academic measures. COVID - 19 pandemic disruptions continue to be reflected in 2021 - 2022 accountability data, particularly growth data.

#### Math

Measurements of student performance on the statewide math assessment.



### **English**

Measurements of student performance on the statewide English language arts (ELA) assessment.



#### Other Measures

Other measurements of student performance that factor into the accountability grade.

| US History Proficiency |       |
|------------------------|-------|
| State                  | 47.8% |
| District               | 69.4% |
| School                 | 68.7% |
|                        |       |









#### Teacher Data

38.2



96.6%

In-Field Teachers



# **Sumrall High School**

# **Detailed Assessment and Other Data**

## Student Performance

The following information shows each level of student performance on statewide assessments.

#### Math



#### English



#### Science



# Student Assessment Participation



## Discipline



\* Source: 2017-2018 Civil Rights Data Collection

# Other Data



Chronic Absenteeism



\$10,984.27

Per-Pupil Expenditure



Post-Secondary Enrollment



**Advanced Course** Participation