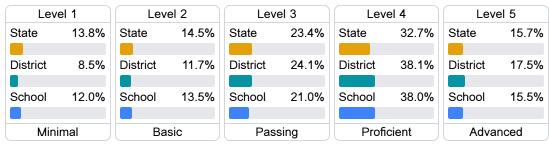

## Student Performance

The following information shows each level of student performance on statewide assessments.

#### Science