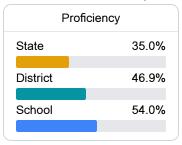

### **English**

Measurements of student performance on the statewide English language arts (ELA) assessment.