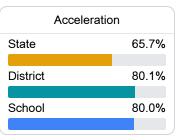

# Other Data

Chronic Absenteeism

\$10,984.27

Per-Pupil Expenditure

Post-Secondary Enrollment

**Advanced Course** Participation