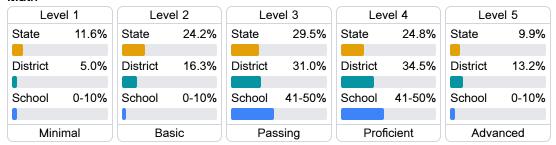

## Student Performance

The following information shows each level of student performance on statewide assessments.

#### Math