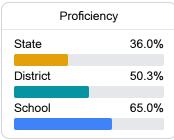

#### Math

Measurements of student performance on the statewide math assessment.