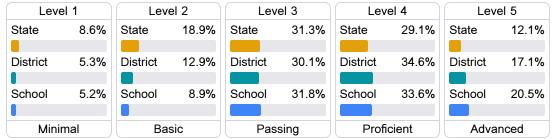

ability data, particularly growth data.

#### Math

Measurements of student performance on the statewide math assessment.







## **English**

Measurements of student performance on the statewide English language arts (ELA) assessment.







#### Other Measures

Other measurements of student performance that factor into the accountability grade.











| English Learners |       |
|------------------|-------|
| State            | 14.8% |
| District         | 13.4% |
| School           |       |
| N/A              |       |

### **Teacher Data**

32.8

**Teachers** 













In-Field Teachers



# **Detailed Assessment and Other Data**

### Student Performance

The following information shows each level of student performance on statewide assessments.

#### Math



#### English



#### Science



#### Student Assessment Participation









Chronic Absenteeism



\$8,062.85

Per-Pupil Expenditure