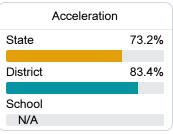

#### Other Measures

Other measurements of student performance that factor into the accountability grade.

| English Learners |       |
|------------------|-------|
| State            | 14.8% |
| District         | 13.4% |
| School           |       |
| N/A              |       |