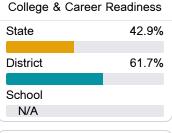

#### Other Measures

Other measurements of student performance that factor into the accountability grade.

| English Learners |       |
|------------------|-------|
| State            | 14.8% |
| District         | 13.4% |
| School           |       |
| N/A              |       |