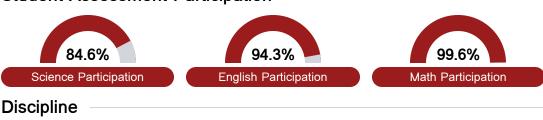

#### Student Assessment Participation

Chronic Absenteeism

\$8,062.85

Per-Pupil Expenditure