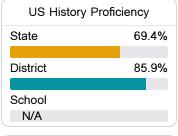

#### Other Measures

Other measurements of student performance that factor into the accountability grade.

| English Learners |       |
|------------------|-------|
| State            | 14.8% |
| District         | 13.4% |
| School           |       |
| N/A              |       |