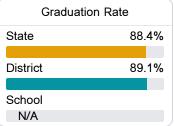

#### Other Measures

Other measurements of student performance that factor into the accountability grade.

| English Learners |       |
|------------------|-------|
| State            | 14.8% |
| District         | 13.4% |
| School           |       |
| N/A              |       |