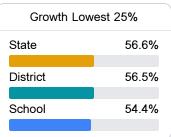

#### Other Measures

Other measurements of student performance that factor into the accountability grade.

| English Learners |       |
|------------------|-------|
| State            | 14.8% |
| District         | 13.4% |
| School           |       |
| N/A              |       |