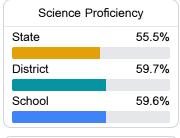

82



Terry Smith terry.smith@lamarcountyschools.org

Identified for

Targeted Support and Improvement

# School Accountability Grade Components

Mississippi's accountability system assigns "A" through "F" letter grades for schools and districts. Grades are based on student achievement, student growth, student participation in testing, and other academic measures. COVID - 19 pandemic disruptions continue to be reflected in 2021 - 2022 accountability data, particularly growth data.

#### Math

Measurements of student performance on the statewide math assessment.







## **English**

Measurements of student performance on the statewide English language arts (ELA) assessment.







#### Other Measures

Other measurements of student performance that factor into the accountability grade.











| English Learners |       |
|------------------|-------|
| State            | 14.8% |
| District         | 13.4% |
| School           |       |
| N/A              |       |

### **Teacher Data**

32.8

**Teachers** 













In-Field Teachers



# **Detailed Assessment and Other Data**

### Student Performance

The following information shows each level of student performance on statewide assessments.

#### Math



#### English



#### Science



#### Student Assessment Participation









Chronic Absenteeism



\$8,062.85

Per-Pupil Expenditure