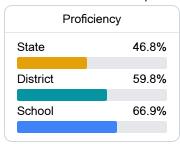

#### Math

Measurements of student performance on the statewide math assessment.