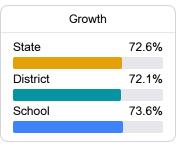

#### Math

Measurements of student performance on the statewide math assessment.