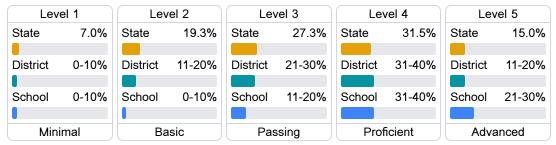

1 - 2022 accountability data, particularly growth data.

#### Math

Measurements of student performance on the statewide math assessment.







## **English**

Measurements of student performance on the statewide English language arts (ELA) assessment.







#### Other Measures

Other measurements of student performance that factor into the accountability grade.











| English Learners |       |
|------------------|-------|
| State            | 14.8% |
| District         | 13.4% |
| School           |       |
| N/A              |       |

### **Teacher Data**

32.8

**Teachers** 













In-Field Teachers



# **Detailed Assessment and Other Data**

### Student Performance

The following information shows each level of student performance on statewide assessments.

#### Math



#### English



#### Science



#### Student Assessment Participation









Chronic Absenteeism



\$8,062.85

Per-Pupil Expenditure