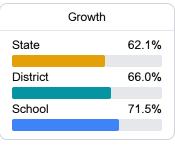

#### Other Measures

Other measurements of student performance that factor into the accountability grade.

| English Learners |       |
|------------------|-------|
| State            | 14.8% |
| District         | 13.4% |
| School           |       |
| N/A              |       |