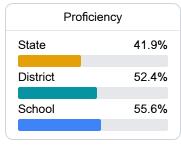

## **English**

Measurements of student performance on the statewide English language arts (ELA) assessment.