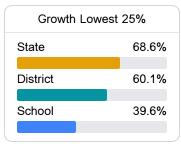

#### Math

Measurements of student performance on the statewide math assessment.