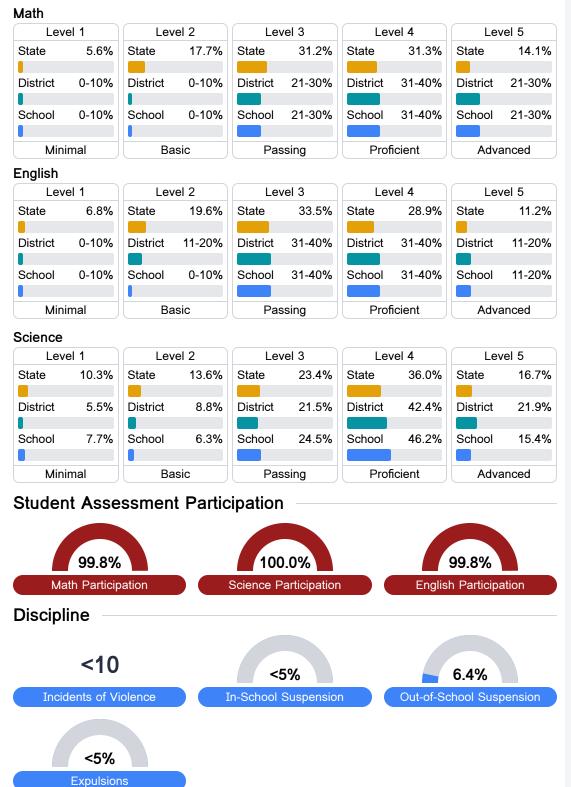

## **Detailed Assessment and Other Data**

#### Student Performance

The following information shows each level of student performance on statewide assessments.

\* Source: 2017-2018 Civil Rights Data Collection

Other Data

Chronic Absenteeism

**\$7,096.80** Per-Pupil Expenditure