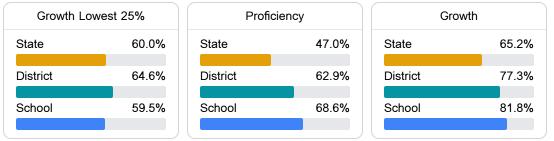

#### English

Measurements of student performance on the statewide English language arts (ELA) assessment.