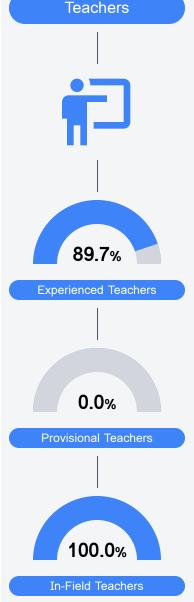

### Other Measures

Other measurements of student performance that factor into the accountability grade.

Teacher Data

29.2