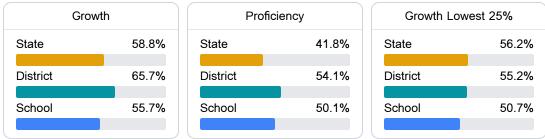

### Other Measures

Other measurements of student performance that factor into the accountability grade.

Teacher Data

29.2