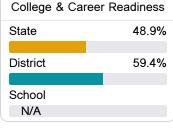

#### Other Measures

Other measurements of student performance that factor into the accountability grade.