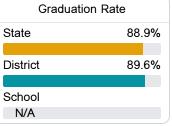

#### Other Measures

Other measurements of student performance that factor into the accountability grade.