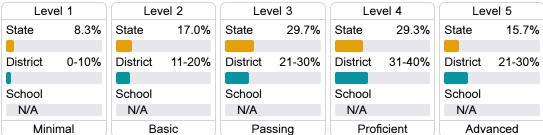

lity system assigns "A" through "F" letter grades for schools and districts. Grades are based on student achievement, student growth, student participation in testing, and other academic measures.

#### Math

Measurements of student performance on the statewide math assessment.







## **English**

Measurements of student performance on the statewide English language arts (ELA) assessment.







#### Other Measures

Other measurements of student performance that factor into the accountability grade.













## **Teacher Data**

32.5



**In-Field Teachers** 



## **Purvis Lower Elementary**

## **Detailed Assessment and Other Data**

#### Student Performance

The following information shows each level of student performance on statewide assessments.

#### Math



### **English**



#### Science

| Level 1  |       | Level 2  |       | Level 3  |       | Level 4    |       | Level 5  |       |
|----------|-------|----------|-------|----------|-------|------------|-------|----------|-------|
| State    | 11.4% | State    | 11.9% | State    | 20.8% | State      | 33.6% | State    | 22.3% |
| District | 6.4%  | District | 8.1%  | District | 18.0% | District   | 38.8% | District | 28.7% |
| School   |       | School   |       | School   |       | School     |       | School   |       |
| N/A      |       | N/A      |       | N/A      |       | N/A        |       | N/A      |       |
| Minimal  |       | Basic    |       | Passing  |       | Proficient |       | Advanced |       |

## Discipline



#### Other Data



Chronic Absenteeism



\$10,175.88

Per-Pupil Expendit