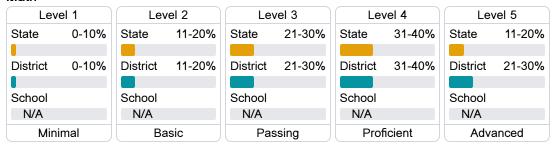

ssippi's accountability system assigns "A" through "F" letter grades for schools and districts. Grades are based on student achievement, student growth, student participation in testing, and other academic measures.

#### Math

Measurements of student performance on the statewide math assessment.







## **English**

Measurements of student performance on the statewide English language arts (ELA) assessment.







#### Other Measures

Other measurements of student performance that factor into the accountability grade.













## **Teacher Data**

32.5



**In-Field Teachers** 



## **Purvis Lower Elementary**

## **Detailed Assessment and Other Data**

#### Student Performance

The following information shows each level of student performance on statewide assessments.

#### Math



### **English**



#### Science

| Level 1  |       | Level 2  |       | Level 3  |       | Level 4    |       | Level 5  |       |
|----------|-------|----------|-------|----------|-------|------------|-------|----------|-------|
| State    | 11.4% | State    | 11.9% | State    | 20.8% | State      | 33.6% | State    | 22.3% |
| District | 6.4%  | District | 8.1%  | District | 18.0% | District   | 38.8% | District | 28.7% |
| School   |       | School   |       | School   |       | School     |       | School   |       |
| N/A      |       | N/A      |       | N/A      |       | N/A        |       | N/A      |       |
| Minimal  |       | Basic    |       | Passing  |       | Proficient |       | Advanced |       |

## Discipline



#### Other Data



Chronic Absenteeism



\$10,175.88