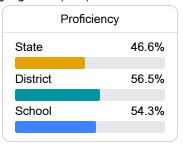

#### Student Performance

The following information shows each level of student performance on statewide assessments.