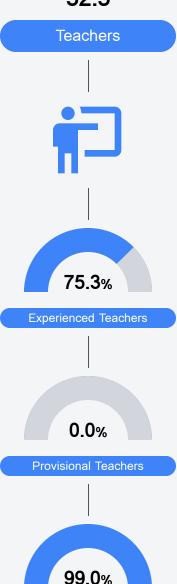

https://msrc.mdek12.org.



# **Purvis Lower Elementary**

Lamar County School District



5976 U.S. Hwy. 11 Purvis, MS 39475



Kelly Marzoni kelly.marzoni@lamarcountyschools.org

## **School Accountability Grade Components**

Mississippi's accountability system assigns "A" through "F" letter grades for schools and districts. Grades are based on student achievement, student growth, student participation in testing, and other academic measures.

#### Math

Measurements of student performance on the statewide math assessment.







## **English**

Measurements of student performance on the statewide English language arts (ELA) assessment.







#### Other Measures

Other measurements of student performance that factor into the accountability grade.













## **Teacher Data**

32.5



**In-Field Teachers** 



## **Purvis Lower Elementary**

## **Detailed Assessment and Other Data**

#### Student Performance

The following information shows each level of student performance on statewide assessments.

#### Math



### **English**



#### Science

| Level 1  |       | Level 2  |       | Level 3  |       | Level 4    |       | Level 5  |       |
|----------|-------|----------|-------|----------|-------|------------|-------|----------|-------|
| State    | 11.4% | State    | 11.9% | State    | 20.8% | State      | 33.6% | State    | 22.3% |
| District | 6.4%  | District | 8.1%  | District | 18.0% | District   | 38.8% | District | 28.7% |
| School   |       | School   |       | School   |       | School     |       | School   |       |
| N/A      |       | N/A      |