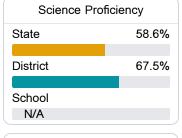

#### Science

| Level 1  |       | Level 2  |       | Level 3  |       | Level 4    |       | Level 5  |       |
|----------|-------|----------|-------|----------|-------|------------|-------|----------|-------|
| State    | 11.4% | State    | 11.9% | State    | 20.8% | State      | 33.6% | State    | 22.3% |
| District | 6.4%  | District | 8.1%  | District | 18.0% | District   | 38.8% | District | 28.7% |
| School   |       | School   |       | School   |       | School     |       | School   |       |
| N/A      |       | N/A      |       | N/A      |       | N/A        |       | N/A      |       |
| Minimal  |       | Basic    |       | Passing  |       | Proficient |       | Advanced |       |