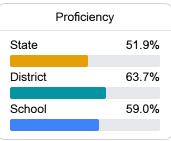

#### Student Performance

The following information shows each level of student performance on statewide assessments.