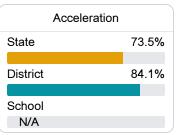

#### Other Measures

Other measurements of student performance that factor into the accountability grade.