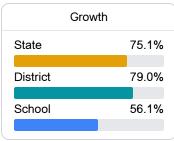

#### Math

Measurements of student performance on the statewide math assessment.