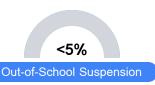

udent performance on statewide assessments.

#### Math



### **English**



#### Science

| Level 1  |       | Level 2  |       | Level 3  |       | Level 4    |       | Level 5  |       |
|----------|-------|----------|-------|----------|-------|------------|-------|----------|-------|
| State    | 11.4% | State    | 11.9% | State    | 20.8% | State      | 33.6% | State    | 22.3% |
| District | 6.4%  | District | 8.1%  | District | 18.0% | District   | 38.8% | District | 28.7% |
| School   |       | School   |       | School   |       | School     |       | School   |       |
| N/A      |       | N/A      |       | N/A      |       | N/A        |       | N/A      |       |
| Minimal  |       | Basic    |       | Passing  |       | Proficient |       | Advanced |       |

## Discipline



#### Other Data



Chronic Absenteeism



\$10,175.88

Per-Pupil Expenditure