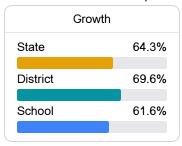

## **English**

Measurements of student performance on the statewide English language arts (ELA) assessment.