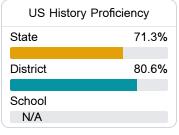

## **English**

Measurements of student performance on the statewide English language arts (ELA) assessment.