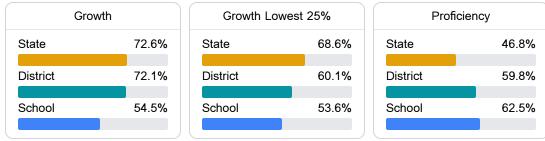

#### Math

Measurements of student performance on the statewide math assessment.