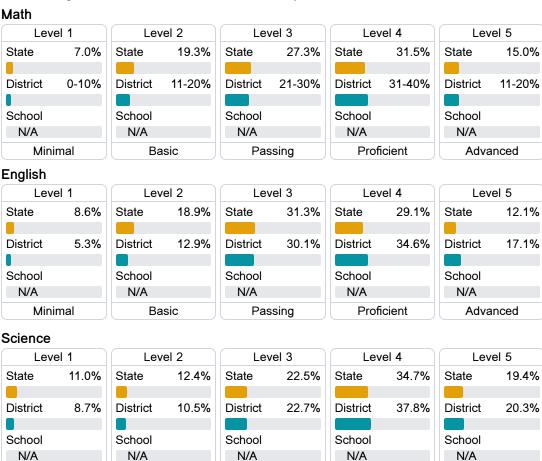

#### Student Performance

The following information shows each level of student performance on statewide assessments.

Passing

Discipline

Minimal

Basic

Chronic Absenteeism

\$9,930.73 Per-Pupil Expenditure

Proficient

Advanced