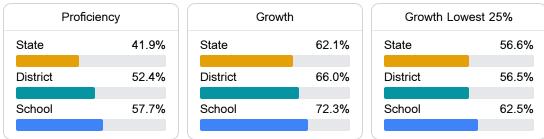

#### English

Measurements of student performance on the statewide English language arts (ELA) assessment.