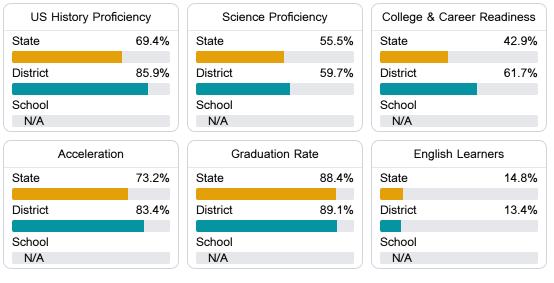

#### Other Measures

Other measurements of student performance that factor into the accountability grade.